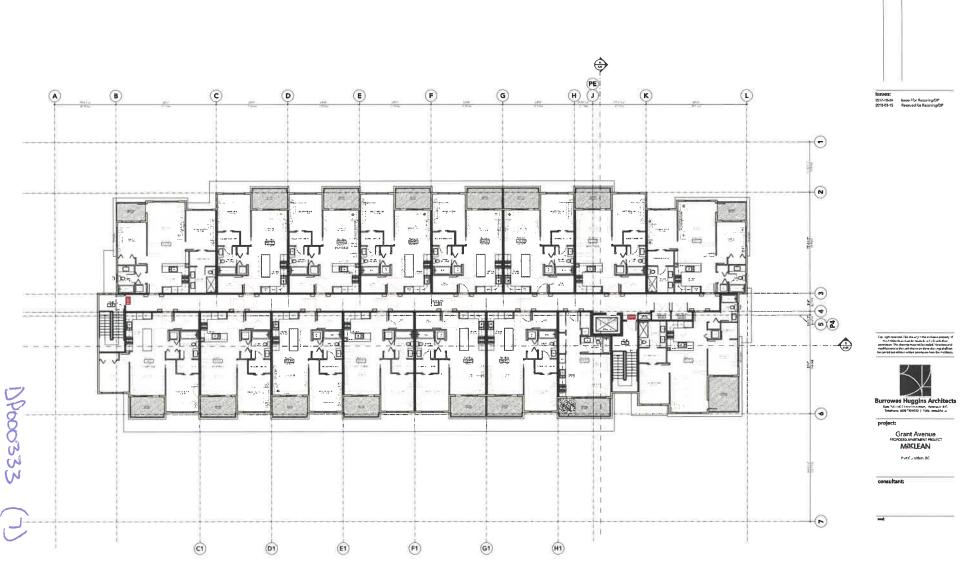

#### RECOMMENDATION:

That Committee of Council approve Development Permit DP000333 to regulate an apartment development at 2160 Grant Avenue.

#### REPORT SUMMARY

This report describes a proposed development permit that would regulate the development of a 58-unit, four-storey apartment building to be located on the south side of Grant Avenue, east of Shaughnessy Street. The site was recently rezoned to permit an apartment use and the building and landscaping are designed to comply with the new zoning as well as objectives and guidelines of its development permit area designations.

#### **BACKGROUND**

MacLean Homes proposes to develop a 58-unit apartment building with underground parking and landscaping. The relatively flat site was recently rezoned to the RA1 – Residential Apartment 1 and has been cleared in anticipation of development.

#### **Project Profile**

| •                       | Bylaw<br>Regulations <sup>1</sup> | Proposed <sup>2</sup>  | Requested Variances |  |
|-------------------------|-----------------------------------|------------------------|---------------------|--|
| Site area minimum       | 1,000 m <sup>2</sup>              | 2,660 m <sup>2</sup>   | n/a                 |  |
| Floor area ratio        | 2.0                               | 1.58                   | -                   |  |
| Dwelling units          | n/a                               | 58                     | n/a                 |  |
| Adaptable units         | 30%                               | 31% (18 units)         |                     |  |
| Building lot coverage   | 50%                               | 54.1%                  | 4.1%                |  |
| Building setbacks:      |                                   |                        |                     |  |
| Front (Grant Avenue)    | 4 m                               | 4.2 m                  | -                   |  |
| Rear (south lane)       | 7.5 m                             | 6.1 to 10 m            | 1.4 m               |  |
| Interior side (west)    | 3 m                               | 4.4 m                  | -                   |  |
| Interior side (east)    | 3 m                               | 3 m                    | -                   |  |
| Building height         | 15 m                              | 14.7 m                 | -                   |  |
| Parking: Total          | 90                                | 86 + 4 payment in-lieu | -                   |  |
| Resident                | 78                                | 74                     | -                   |  |
| Visitor                 | 12 (1 per 5 d.u.)                 | 12                     | -                   |  |
| Small car               | 23 (25% max)                      | 22                     | -                   |  |
| Cash-in-lieu            | 6 max                             | 4                      |                     |  |
| Indoor recreation area  | 116 m <sup>2</sup>                | 121 m <sup>2</sup>     | -                   |  |
| Outdoor recreation area | 203 m <sup>2</sup>                | 250 m <sup>2</sup>     | -                   |  |
| Bicycle parking         |                                   |                        |                     |  |
| Long-term (bike room)   | 58 (1 per d.u.)                   | 59                     | -                   |  |
| Short-term (bike rack)  | 6                                 | 6                      | -                   |  |

Address: 2160 Grant Avenue

Legal Description: LOT 1, DISTRICT LOT 464, NEW WESTMINSTER LAND

DISTRICT, PLAN EPP87734

P.I.D.: 030-685-095

- 3. The above property has been designated as a Development Permit Area under Section 9.0 Development Permit Area in the "Official Community Plan Bylaw, 2013, No. 3838".
- 4. "Port Coquitlam Zoning Bylaw, 2008, No. 3630" and "Parking and Development Management Bylaw, 2005, No.3525" are varied, supplemented or both in accordance with the following:
  - a. The form and character of the building, including the siting, height and general design, shall be as shown on drawings numbered <u>DP000333 (1)</u> to <u>DP000333 (11)</u> which are attached hereto and form part of this permit.
  - b. The form and character of on-site landscaping shall be as shown on drawings numbered DP000333 (11) and the following standards for landscaping are imposed:
    - (i) All landscaping works and planting materials shall be provided in accordance with the landscaping plan and specifications thereon, which form part of this permit and is attached hereto.
    - (ii) All planting materials shall be able to survive for a period of one year from the date of the site landscape approval by the Municipality.