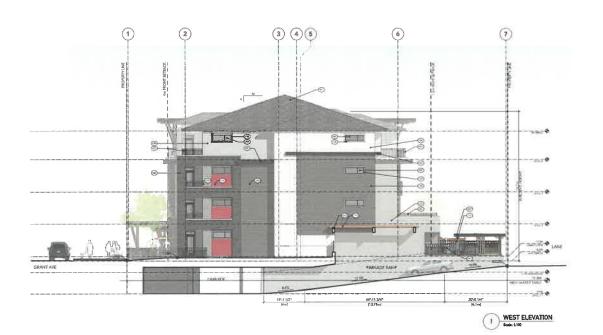

#### REPORT SUMMARY

This report describes a proposed development permit that would regulate the development of a 58-unit, four-storey apartment building to be located on the south side of Grant Avenue, east of Shaughnessy Street. The site was recently rezoned to permit an apartment use and the building and landscaping are designed to comply with the new zoning as well as objectives and guidelines of its development permit area designations.

#### **BACKGROUND**

MacLean Homes proposes to develop a 58-unit apartment building with underground parking and landscaping. The relatively flat site was recently rezoned to the RA1 – Residential Apartment 1 and has been cleared in anticipation of development.