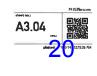

#### REPORT SUMMARY

This report describes a proposed development permit that would regulate the development of a 58-unit, four-storey apartment building to be located on the south side of Grant Avenue, east of Shaughnessy Street. The site was recently rezoned to permit an apartment use and the building and landscaping are designed to comply with the new zoning as well as objectives and guidelines of its development permit area designations.

#### **Project Profile**

| •                       | Bylaw<br>Regulations <sup>1</sup> | Proposed <sup>2</sup>  | Requested Variances |  |
|-------------------------|-----------------------------------|------------------------|---------------------|--|
| Site area minimum       | 1,000 m <sup>2</sup>              | 2,660 m <sup>2</sup>   | n/a                 |  |
| Floor area ratio        | 2.0                               | 1.58                   | -                   |  |
| Dwelling units          | n/a                               | 58                     | n/a                 |  |
| Adaptable units         | 30%                               | 31% (18 units)         |                     |  |
| Building lot coverage   | 50%                               | 54.1%                  | 4.1%                |  |
| Building setbacks:      |                                   |                        |                     |  |
| Front (Grant Avenue)    | 4 m                               | 4.2 m                  | -                   |  |
| Rear (south lane)       | 7.5 m                             | 6.1 to 10 m            | 1.4 m               |  |
| Interior side (west)    | 3 m                               | 4.4 m                  | -                   |  |
| Interior side (east)    | 3 m                               | 3 m                    | -                   |  |
| Building height         | 15 m                              | 14.7 m                 | -                   |  |
| Parking: Total          | 90                                | 86 + 4 payment in-lieu | -                   |  |
| Resident                | 78                                | 74                     | -                   |  |
| Visitor                 | 12 (1 per 5 d.u.)                 | 12                     | -                   |  |
| Small car               | 23 (25% max)                      | 22                     | -                   |  |
| Cash-in-lieu            | 6 max                             | 4                      |                     |  |
| Indoor recreation area  | 116 m <sup>2</sup>                | 121 m <sup>2</sup>     | -                   |  |
| Outdoor recreation area | 203 m <sup>2</sup>                | 250 m <sup>2</sup>     | -                   |  |
| Bicycle parking         |                                   |                        |                     |  |
| Long-term (bike room)   | 58 (1 per d.u.)                   | 59                     | -                   |  |
| Short-term (bike rack)  | 6                                 | 6                      | -                   |  |