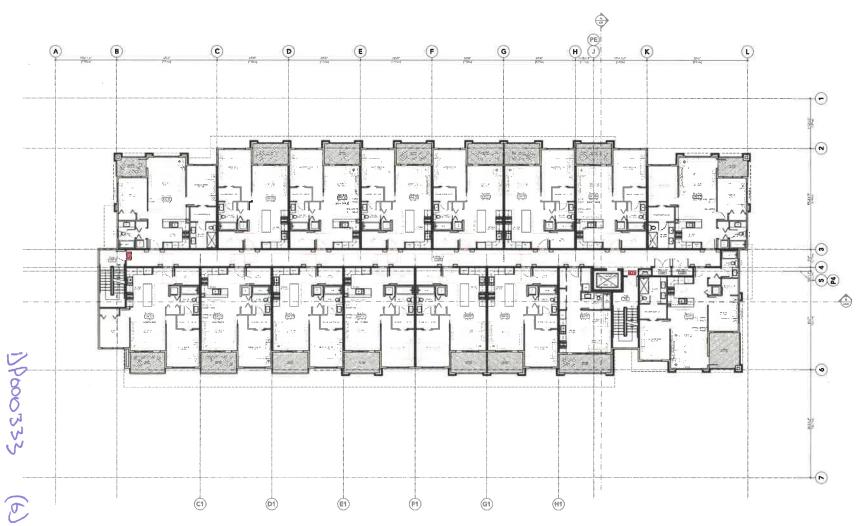

#### RECOMMENDATION:

That Committee of Council approve Development Permit DP000333 to regulate an apartment development at 2160 Grant Avenue.

#### REPORT SUMMARY

This report describes a proposed development permit that would regulate the development of a 58-unit, four-storey apartment building to be located on the south side of Grant Avenue, east of Shaughnessy Street. The site was recently rezoned to permit an apartment use and the building and landscaping are designed to comply with the new zoning as well as objectives and guidelines of its development permit area designations.

#### **BACKGROUND**

MacLean Homes proposes to develop a 58-unit apartment building with underground parking and landscaping. The relatively flat site was recently rezoned to the RA1 – Residential Apartment 1 and has been cleared in anticipation of development.

Address: 2160 Grant Avenue

Legal Description: LOT 1, DISTRICT LOT 464, NEW WESTMINSTER LAND

DISTRICT, PLAN EPP87734

P.I.D.: 030-685-095

- 3. The above property has been designated as a Development Permit Area under Section 9.0 Development Permit Area in the "Official Community Plan Bylaw, 2013, No. 3838".
- 4. "Port Coquitlam Zoning Bylaw, 2008, No. 3630" and "Parking and Development Management Bylaw, 2005, No.3525" are varied, supplemented or both in accordance with the following:
  - a. The form and character of the building, including the siting, height and general design, shall be as shown on drawings numbered <u>DP000333 (1)</u> to <u>DP000333 (11)</u> which are attached hereto and form part of this permit.
  - b. The form and character of on-site landscaping shall be as shown on drawings numbered DP000333 (11) and the following standards for landscaping are imposed:
    - (i) All landscaping works and planting materials shall be provided in accordance with the landscaping plan and specifications thereon, which form part of this permit and is attached hereto.
    - (ii) All planting materials shall be able to survive for a period of one year from the date of the site landscape approval by the Municipality.