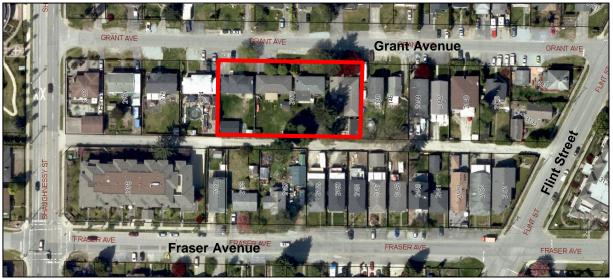

**Location Map** 

The proposed four-storey building is designed to include 4 studio units, 35 one-bedroom plus den, 14 two-bedroom, 4 two-bedroom plus den and 1 three-bedroom units varying in

July 2, 2019

size from  $39m^2$  (422 ft²) to  $105m^2$  (1,131 ft²). Parking is to be located below the building with the exception of three at-grade visitors' parking spaces accessed from the lane. Each of the residential parking spaces will have access to rough-in electrical service for electric vehicle charging; one visitor space located at-grade along the rear lane will be equipped with a water spigot and drainage to serve as an onsite bike and car wash station. A garbage and recycling room is located in the underground parking level where it can be directly accessed by residents and a temporary staging area has been located along the lane for ease of pick-up on collection days.