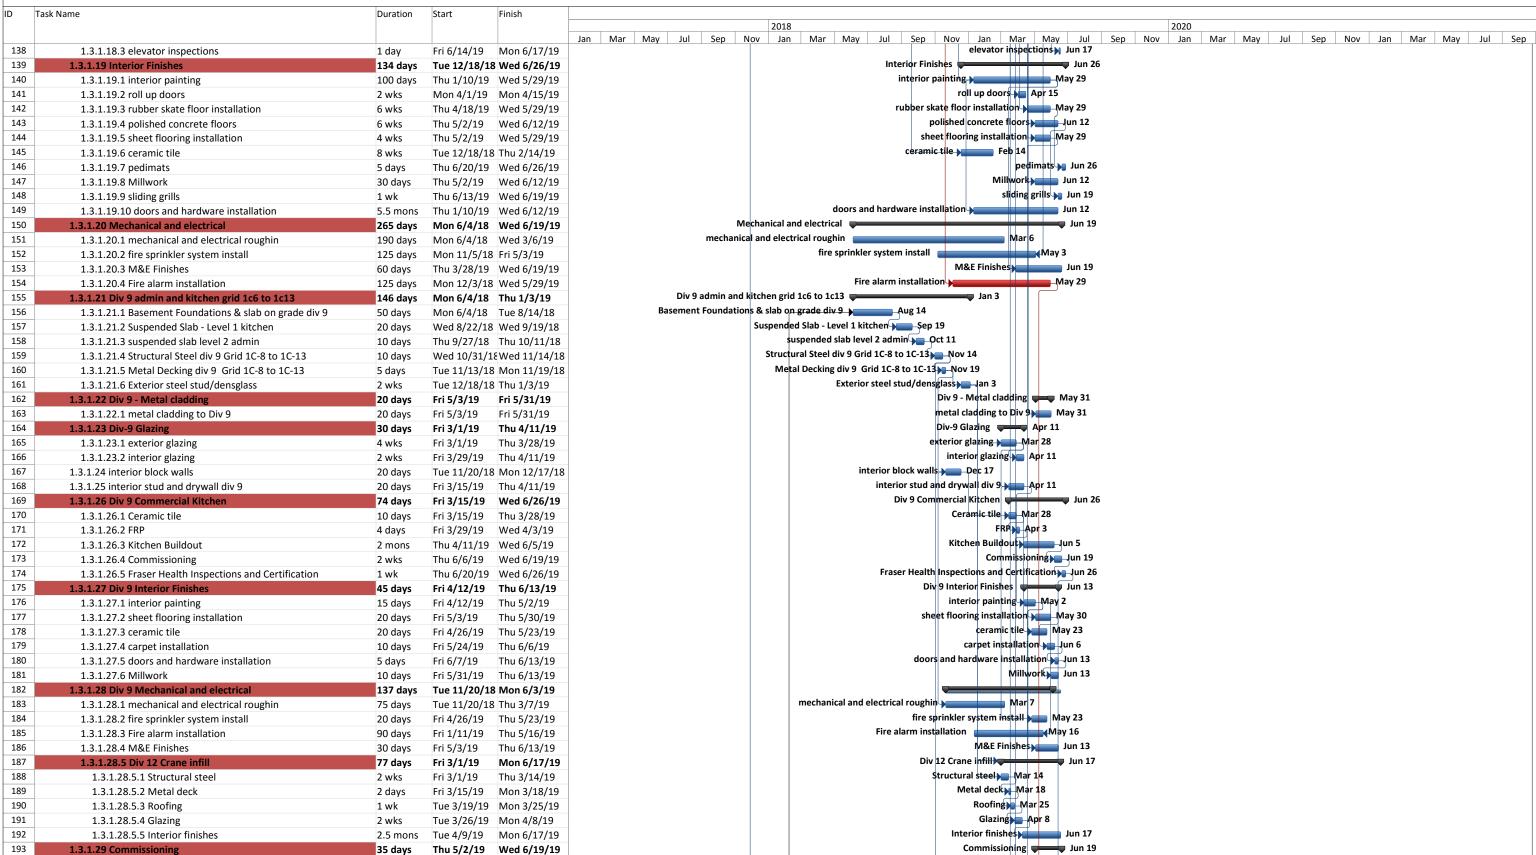

The Review Committee recommends funding this request of \$2,163.

2019 is the first year this organization has applied for a Self-Help Matching Grant.

#### **Self-Help Matching Grant Program, 2019**

#### **Ducks Volleyball Club - Approve**

\$2,016 Request (Value of Project - \$4,032)

This request is for funding to purchase 50 Mikasa competition volleyballs for the teams that will be competing at the National Volleyball Championships.

The Review Committee recommends funding this request of \$2,016.

This is the second time this organization would be awarded a Self-Help Matching Grant. The first award was in 2016 for \$1,653 toward the purchase of 48 Tachhikara competition volleyballs.

#### Kinsmen Club of Port Coquitlam - Approve

\$5,000 Request (Value of Project - \$10,700)

This request is to upgrade the kitchen facilities in the Kinsmen Hall which is in desperate need of replacement as they have not been updated or renovated since the facility was built thirty years ago. Currently, approximately 10,000 residents use this facility each year, including groups such as Alcoholics Anonymous, Soroptimists Club, a church group as well private bookings for socials, and weddings.

The Review Committee recommends funding this request of \$5,000.

This is the fourth time this organization would be awarded a Self-Help Matching Grant. The first award was in 2006 for \$10,000 toward energy efficiency upgrades; the second was in 2011 for \$6,000 in roof repairs and the third was in 2013 for \$3,000 to upgrade their washroom facilities.

In accordance with the Program's guidelines, 75% of the grant amount will be paid at the beginning of the project. Upon completion and submission of a final report, the remaining 25% of the grant will be dispersed.

#### FINANCIAL IMPLICATIONS

For an investment of \$9,179 this year, the City (community) will receive a total of approximately \$19,058 in value of work. Since the inception of this Program, the City has invested \$316,000 and a total of \$1,679,000 in value of work has been completed in the community by 36 different organizations (not including the 2019 applicants). Staff are making a recommendation in the Community Cultural Development Investment Program – Spring Intake Report that \$20,000 of the unspent budget be transferred to the CCD Investment Program since the later funding stream is oversubscribed.

# Self-Help Matching Grant Program, 2019

# **OPTIONS**

(Check = Staff Recommendation)

| # | Description                                                                                                                   |
|---|-------------------------------------------------------------------------------------------------------------------------------|
| 1 | Committee of Council recommend that Council approve the funding for each organization as recommended by the Review Committee. |
| 2 | Fund an alternative combination of applications.                                                                              |
| 3 | Deny funding for all organizations that requested financial support.                                                          |

# **ATTACHMENTS**

Attachment #1: 2019 Self Help Matching Grant Program

Attachment #2: Assessment Criteria

Attachment #3: Summary of 2019 Applicants

Contributing author: Carrie Nimmo

# SELF - HELP MATCHING GRANT PROGRAM

"Working Together to Make PoCo Better"

# Self-Help Matching Grant Program

# **PROGRAM PURPOSE**

The Program is designed to encourage projects, which will are in concurrence with the vision and objective areas in the City's Strategic Plan. The Program allows individuals and organizations to request funding for projects which involve new construction, renovation or expansion of community facilities or spaces such as sports fields, parks, environmental habitat, community recreation, indoor sports area, arts and culture, streetscapes, etc.

# **DEFINITIONS**

**Public Benefit** Socially worthwhile projects that primarily provide a mixed benefit(s)/access to

the community.

**Mixed Benefit** These are projects whereby both the organization and the community as a whole

receive direct identifiable benefits.

# **PROGRAM OVERVIEW**

• The Program will contribute up to 50% of the total cost of a project to a maximum of \$10,000 subject to the budgeted allocation amount approved by City Council on an annual basis.

- The minimum acceptable request will be \$1,000 (50% of a \$2,000 project).
- Approved funds will be forwarded in two phases 75% at the start of the project and 25% when the project is completed and a final report submitted.
- Only Port Coquitlam based organizations are eligible to apply for funding.
- Organizations that are applying for design, construction of new and renovated play spaces in Port Coguitlam must adhere to the City's Corporate Accessible Play Spaces Policy.
- All projects must occur within Port Coquitlam and the benefiting parties must be more than 50% Port Coquitlam residents.
- Organizations requesting funding must have sufficient funds in place to proceed with the project.
- Projects will not be funded retroactively.
- A Review Committee will evaluate all applications on the basis of the Program's eligibility criteria. The
  Committee will consist of four staff members from the City of Port Coquitlam, depending on the nature
  of applications being submitted.
- Committee of Council will review funding as submitted by the Review Committee and will forward endorsed projects for allocation of funds to City Council for approval.
- The City will designate a staff person as project liaison for each project that is approved for a Grant.
- All approved projects must be completed within eighteen (18) months from the date of approval and as required, on a per project basis upon completion will be inspected by the City for any deficiencies. A final report must be submitted by all project organizers within two months following the final inspection. If a project is not completed, the project organizers will not be eligible for additional Self-Help Matching Grant funds and will not be forwarded the final 25% of funding support.
- Project submission deadline: April 1st

# **PROGRAM ELIGIBILITY**

The Self-Help Matching Grant Program is available to Port Coquitlam based organizations including but not restricted to community/social groups, service clubs, parent/teacher groups, sport groups, cultural organizations, environmental groups and school councils.

Projects which involve construction, renovation and/or expansion of facilities for social, environmental, heritage, recreation, sports, beautification and art or culture purposes, etc. and which occur on public property within the City of Port Coquitlam for public benefit are eligible for funding through this Program.

Unless otherwise stated and mutually agreed to for the purpose of this Program, if the project is conducted on City land, within a City facility or facility/land leased to a non-profit organization (eg. Kinsmen Hall, Women's Centre at the dissolvent) the assets will revert back to the City of Port Coquitlam.

# **SELECTION CRITERIA / APPROVAL PROCESS**

Recommended projects will be submitted to Committee of Council for endorsement and onto Council for final approval.

All applications will be reviewed for eligibility by a City Staff Review Committee according to the requirements listed above. Each eligible application will then be assessed according to the following criteria:

# Matching Dollar Value (up to 10 points):

Points are awarded if the total project value exceeds the minimum required (eg. double the amount of the grant request). If the total project value meets but does not exceed, the minimum zero points are awarded (eg. \$1,000 grant submission for a \$2,000 project value). For each 20% of the total project value that is in excess of the minimum amount, two points are awarded.

Example: A community group submits a \$1,000 grant application for a project. If the proposed project total value is \$2,400, this is \$400 more than the minimum matching dollar value of \$2,000 - 20% of \$2,000 is \$400; therefore, two points would be awarded.

# **Participation and Collaboration** (up to 30 points):

The project involves broad community participation (up to 20 points):

 The maximum 20 points would be awarded to projects that demonstrate broad active community participation in selection, planning and implementation of the project. The level of participation required will be directly related to the scope of the project selected. Zero points should be awarded to projects which show little evidence of community support or involvement in the planning and proposed implementation of the project.

# Self-Help Matching Grant Program

The application is supported by and is a collaboration of several organizations (up to 10 points):

 Applications that involve commitments from several organizations (a minimum of two or more) such as other community organizations, schools, churches and businesses would receive 10 points.
 Applications without involvement of additional partners receive zero points.

# Project Impact/Need (up to 20 points):

Projects addressing a community need or problem that identifiable public benefit(s) would receive the maximum points. Applications that do not address a documented need or clearly indicate a public benefit would receive zero points. Points may be scored according to how well the need for the project is documented.

# Project Design (up to 40 points):

The proposed project is cost effective, well planned and ready for implementation (up to 25 points):

 Maximum points would be awarded to projects, which are carefully planned and ready for implementation once a grant is awarded. Such projects have clearly articulated goals, a specified timeframe for accomplishment of tasks, and show evidence that the application organization has the capacity to follow through. Fewer points will be awarded to projects whose goals and timetables are vague and fail to demonstrate the capacity to complete the project.

The project's budget is a reasonable projection of the expenses and revenues (up to 15 points):

 Maximum points would be awarded to projects with budgets that provide a detailed, line-by-line breakdown of projected expenses and revenues and have obtained the information from a reliable source (contractor's estimate, price quotes, etc.). Fewer points would be awarded to projects with non-specific, incomplete or undocumented budgets.

# **Other Program Criteria Considerations**

Projects that duplicate existing facilities or services presently available to members of the community must indicate how it will compliment or be of added benefit to the community.

Applications may be submitted for projects which are phased in over a number of years; however, an organization may only have one approved Self-Help Matching Grant at a time.

If a project from a previously approved Self-Help Matching Grant has not been completed, the organization is not eligible to apply for a second grant until the outstanding project is completed and a final report has been submitted.

Organizations, which have the ability to complete the project without the grant, will be assigned a lower priority. For example, if an organization has an unallocated surplus of approximately \$10,000 or more, the financial need of the organization is considered to be low.

Program funds may not be used to purchase consumable program supplies or equipment (eg. balls, uniforms, costumes, volleyball nets or food).

# Self-Help Matching Grant Program

Projects that do not conform to zoning or City regulations will not be approved.

## FINANCIAL REQUIREMENTS

The applicant's financial contribution must be in place prior to applying for the Grant. A certified bank statement must be attached to the application to verify that the applicant has sufficient funds in place to fulfill their portion of the total project value.

The applicant's contributions cannot include funds from any other City source.

Donations or gift in-kind may be included as part of the applicant's contribution to the project. Written confirmation and verification of the value of these donations must be included with the application.

A value assigned to the volunteer labour utilized during the construction or installation of the project may be used as part of the applicant's financial contribution. For grant submissions, volunteer labour costs should be calculated at \$28 per hour (based on the 2015 City of Port Coquitlam's operations maintenance worker rate).

# **EVALUATION PROCESS**

All applications must be post marked on or before April 1st.

Late applications will not be accepted.

Applications will be assessed in detail on the basis of the Program's eligibility criteria previously outlined in this document.

Technical aspects of the applications will be reviewed by appropriate City Departments to ensure that the development plan is in accordance with City policies and regulations.

The Review Committee will assess all eligible applications and make recommendations to Committee of Council regarding which projects should be endorsed.

Applicants may attend a Committee of Council meeting to speak in support of their application. Eligible projects endorsed by the Committee of Council will be forwarded to City Council for approval.

The decision of Council is final. Applicants will be notified in writing of Council's decision by the end of June each year.

# SUBMISSION OF APPLICATION

Submit one (1) colour PDF to: recreation@portcoquitlam.ca or three (3) colour hard copies to:

Self-Help Matching Grant Program, c/o City of Port Coquitlam #1100 – 2253 Leigh Square, Port Coquitlam, BC V3C 3B8

Applications **must** be received in the Recreation Department by **April 1st**.

# REQUIRED DOCUMENTATION

Each application must include all of the following information:

- A detailed written description of the project. Please answer all of the questions on pages 8-10.
- Applications must include letters of support from the groups and area residents who will be affected by the project. This may include the School District, Parent Teacher Associations, neighbourhood residents, etc.
- Depending on the project, each applicant may be required to organize an information campaign or host a public meeting to provide information to area residents, collect public input and document community reaction to the project.
- Applicants must provide all of the required financial information.
- Applications must include a letter of approval from the property owner (also required for projects on City of Port Coguitlam or school property).
- The costs associated with ongoing maintenance of a proposed project must be identified within each organization. The organization or agency responsible for the ongoing maintenance of the project must also be identified.
- As applicable, applicants are responsible for providing a site plan/design services as part of the original submission, as required. The City of Port Coquitlam recommends that professional design services be secured for complex projects.
- The costs associated with the design work may be included as part of the organization's contribution to the project. The City of Port Coguitlam does not provide design services.
- All play equipment and site materials must meet CSA approved standards and the manufacturer's warranty must be attached to the application.
- Please include a copy of the "design detail drawing (or shop drawings) and specifications" for all site furnishings including benches, garbage cans, light standards, etc.

### PROJECT IMPLEMENTATION

The Recreation Department will designate a Liaison Coordinator. The role of the Liaison staff person will be to assist the project organizers by facilitating, as required, the program/project process.

# **Major Project Detail Requirements**

For major projects only and to ensure that construction/installation work is undertaken in a timely fashion, a project schedule listing dates and type of work to be completed must be forwarded to the Liaison Coordinator at least two weeks in advance of construction. If required, an on-site visit will be arranged which will include the applicant's representative and appropriate technical staff from the City. The project funds will not be released until this initial site inspection has occurred and the construction schedule has been approved by the City. All projects will be required to obtain all necessary permits and to comply with City/Provincial/Federal regulations.

In those cases where the project is located on school property, a representative from School District #43 should also be in attendance. The Liaison Coordinator should be contacted directly if any problems arise during the project.

Upon completion of the project, each organization will be required to contact the Liaison Coordinator to request a final inspection. The Liaison Coordinator person will arrange a site review with the applicant, the appropriate City technical staff and if required, a representative from any other stakeholder in the project. A list of deficiencies to be corrected will be documented at this meeting, and distributed to all parties.

# **FOLLOW-UP REPORT**

The final report is due two (2) months after the project has been completed. The final report <u>must</u> include financial documentation (cancelled cheques, invoices, pictures of the final project/product, etc.) to verify the expenditures supported by the Program. An organization/individual cannot apply for any other City grant program, with an outstanding final report due for any City grant program. For your convenience, a sample budget sheet has been included in this application package.

# **Self-Help Matching Grant Application Form**

Please submit <u>one (1) colour PDF</u> or <u>three (3) colour hard copies</u> of the completed application package. Pages 8 to 10 plus applicable supporting documentation as outlined on page 10.

Please print or type the following information:

| 1.   | Name of organization:                           |                                         |
|------|-------------------------------------------------|-----------------------------------------|
| 2.   | Contact person:                                 | Position:                               |
|      | Mailing Address:                                | Postal Code:                            |
|      | Telephone Number: (day)                         | (fax)                                   |
|      | E-mail Address:                                 |                                         |
|      | Alternate Contact:                              |                                         |
|      | Mailing Address:                                | Postal Code:                            |
|      | Telephone Number: (day)                         | (fax)                                   |
|      | E-mail Address:                                 |                                         |
| 3.   | Is your organization a registered non-profit    | or charitable community organization?   |
| 4.   | What is the name of the project?                |                                         |
| 5.   | Total (estimated) cost of the proposed project  | ect? \$                                 |
| 6.   | Funding request: (50% of the total cost of the  | he project to \$10,000 max.) \$         |
| 7.   | Location of project:                            |                                         |
| 8.   | Total of all bank accounts, term deposits, e    | tc. \$                                  |
| Plea | ase provide an explanation if your organization | has over \$10,000 in unallocated funds: |
|      |                                                 |                                         |
|      |                                                 |                                         |
|      |                                                 |                                         |

# **SAMPLE BUDGET SHEET**

| Name of Organization: |  |  |
|-----------------------|--|--|

| REVENUE                                                             |  |
|---------------------------------------------------------------------|--|
| Organization's Financial Contribution                               |  |
| Volunteer Labour ( hours x \$20.62/hour) =<br>2018 Living Wage Rate |  |
| Financial Contribution of Other Partners (please specify)           |  |
| Donations of Material or Supplies (please specify)                  |  |
| School Board Contribution (if applicable)                           |  |
| Total Contribution of Applicant                                     |  |
| Sub-total                                                           |  |
| Self-Help Matching Grant Program Request                            |  |
| Other Revenue Sources                                               |  |
| TOTAL REVENUE                                                       |  |
| EXPENSES                                                            |  |
| Purchased Materials and Supplies                                    |  |
| Equipment Rentals                                                   |  |
| Professional Fees and Costs                                         |  |
| Cost of pea stone and pressure treated timber for                   |  |
| border, as per City's specification where a resilient               |  |
| surface is required (eg. under a play structure).                   |  |
| Transportation Costs and Shipping                                   |  |
| Other Purchases (provide details)                                   |  |
| TOTAL ESTIMATED EXPENSES                                            |  |