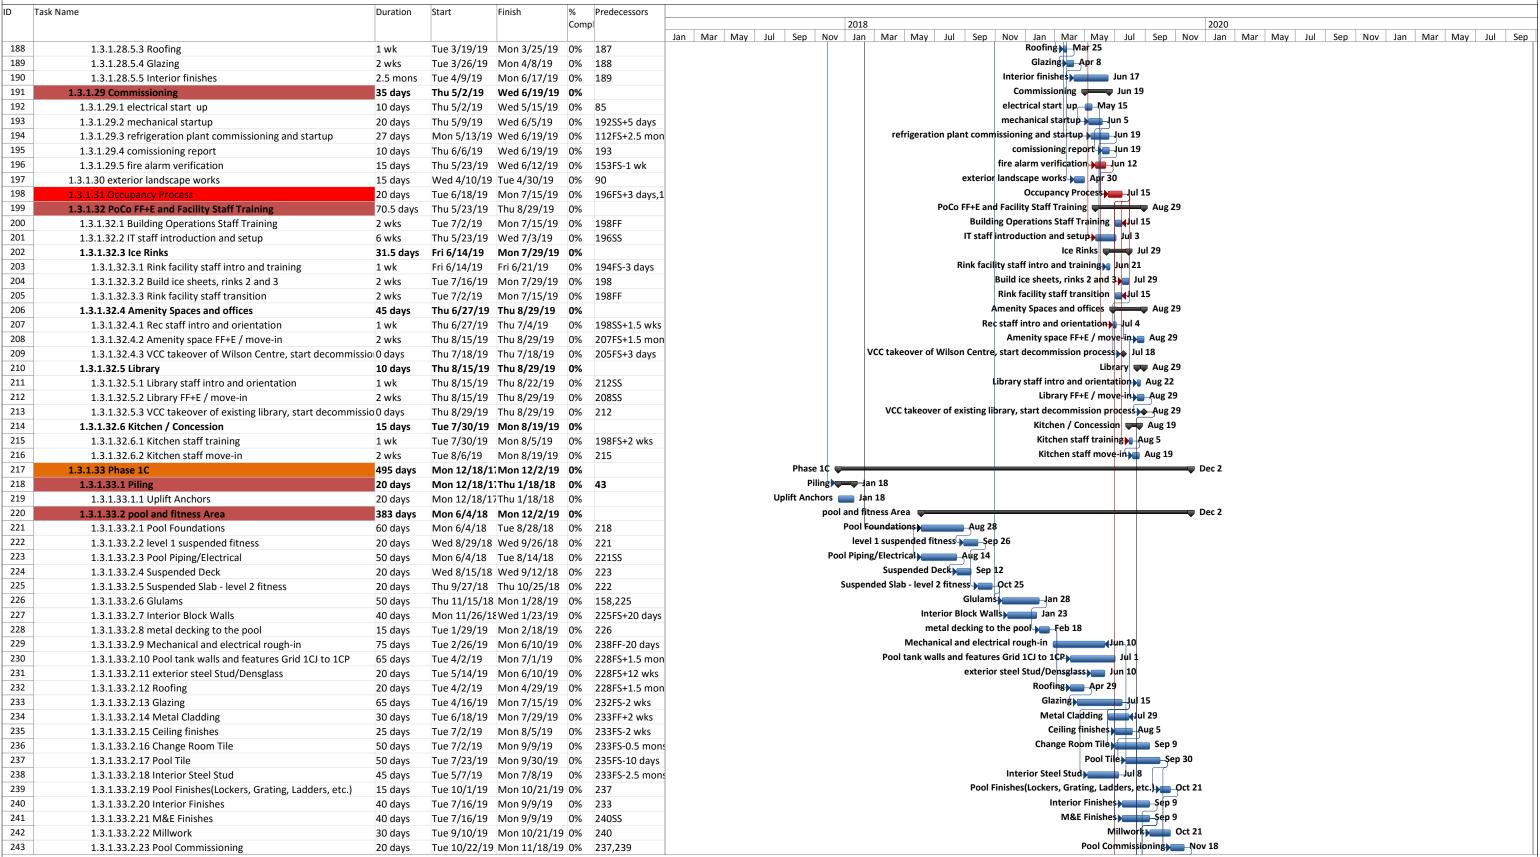

# **REPORT SUMMARY**

Monthly reports are being provided from the Community Centre Project Team to ensure Committee is updated regularly on the status of the construction project. This report will cover the project status up to the end of May 2019.

The Design-Builder continues with the final completion of Phase 1AB envelope, mechanical and electrical and fit-out of the interior space in preparation for occupancy. Phase 1C concrete structure and underground mechanical is ongoing. The status of work can be summarized as follows:

# **Children and Preschool**

April and May 2019 registered preschool and children program participation was similar to the previous year.