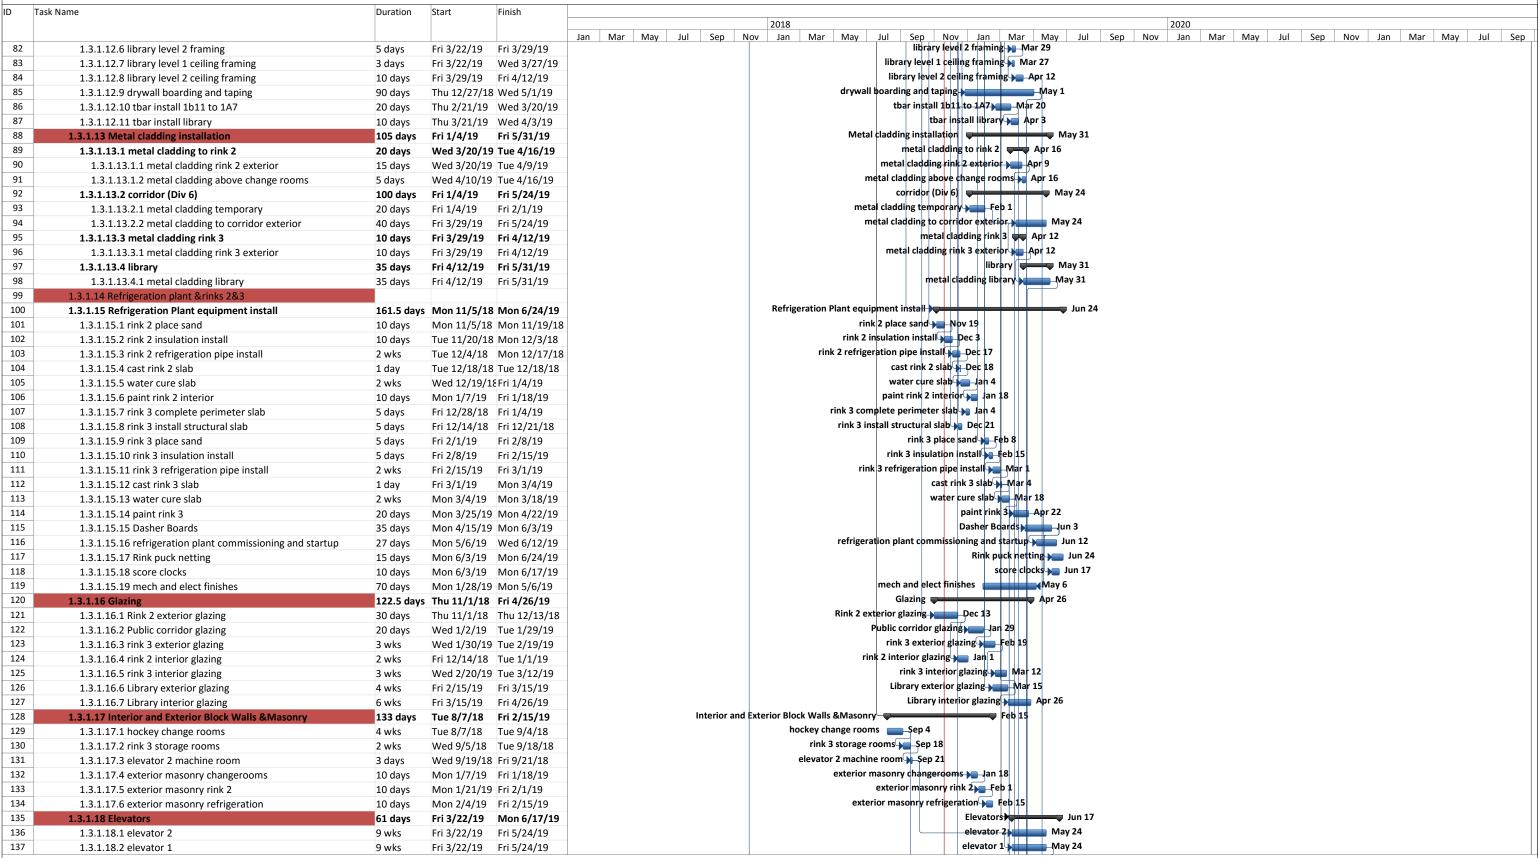

| Issues:    |                             |
|------------|-----------------------------|
| 2017-10-24 | have I for Rezoning/DP      |
| 2018-03-15 | Reseved for Rezoning/DP     |
| 2018-05-24 | Reissued for Rezoning/DP    |
| 2018-12-21 | base of for 90% BP Review   |
| 2019-02-04 | Issued for to Grade Pricing |
| 2019-05-16 | Baissued for Rezonino/DP    |

BHA Architecture Inc.
Suita 265-14:25 Value 14 August, Vancours 8-C.
Tolephone: 8-781 (6-80) | Viete sense No. co.

roject:

2160 Grant Avenue PROPOSED APARTMENT PROJECT MACLEAN

consultant

- mt

| February 2019         |
|-----------------------|
|                       |
| project no.:<br>P-435 |
|                       |

Sheet title:

unak

| chrysons dishys<br>PH Augus      | drawn;<br>PH |
|----------------------------------|--------------|
| deded                            |              |
| scale: project res:<br>1,125 P-4 |              |
| sheet title:                     |              |

A2.01

DP000333

issues: 2017-10-24 Issuer4 for Rezonieg/DP 2018-03-15 Reissued for Rezonieg/DP

Capi reglet conevered. This demonship is the smalless a groupsety of the Amelilians between the species to \$2^{-1} I\_{2}\$ and other percentages. While the species are to "this dynamic ground one be stalled." Privations and excellentages to the "task" hours on thome after. Any shall now he cannot desire and without a staller and the staller and the

project

Grant Avenue
PROPOSED APARTMENT PROJECT

MACLEAN

took

| project sou |
|-------------|
| P-435       |
|             |

| drawn:<br>PH | August 2017           |
|--------------|-----------------------|
| ducked       |                       |
| 1,100        | project ma.:<br>P-435 |
| sheet title: |                       |

#### EXTERIOR MATERIAL/ COLOUR SCHEDULE

| P01                                                                                                                                                                                                                                                                                                                                                                                                                                                                                                                                                                                                                                                                                                                                                                                                                                                                                                                                                                                                                                                                                                                                                                                                                                                                                                                                                                                                                                                                                                                                                                                                                                                                                                                                                                                                                                                                                                                                                                                                                                                                                                                                                                                                                                                                                                                                                                                                                                                                                                                                                                                                                                                                                                                                                                                                                                                                                                                                                                                                                                                                                                                                                                                       | на                                                                                                                                                                                                                                                                                                                                                                                                                                                                                                                                                                                                                                                                                                                                                                                                                                                                                                                                                                                                                                                                                                                                                                                                                                                                                                                                                                                                                                                                                                                                                                                                                                                                                                                                                                                                                                                                                                                                                                                                                                                                                                                             |                                                                                                                                                                                                                                                                                                                                                                                                                                                                                                                                                                                                                                                                                                                                                                                                                                                                                                                                                                                                                                                                                                                                                                                                                                                                                                                                                                                                                                                                                                                                                                                                                                                                                                                                                                                                                                                                                                                                                                                                                                                                                                                                |                                                                                                                                                                                                                                                                                                                                                                                                                                                                                                                                                                                                                                                                                                                                                                                                                                                                                                                                                                                                                                                                                                                                                                                                                                                                                                                                                                                                                                                                                                                                                                                                                                                                                                                                                                                                                                                                                                                                                                                                                                                                                                                                |
|-------------------------------------------------------------------------------------------------------------------------------------------------------------------------------------------------------------------------------------------------------------------------------------------------------------------------------------------------------------------------------------------------------------------------------------------------------------------------------------------------------------------------------------------------------------------------------------------------------------------------------------------------------------------------------------------------------------------------------------------------------------------------------------------------------------------------------------------------------------------------------------------------------------------------------------------------------------------------------------------------------------------------------------------------------------------------------------------------------------------------------------------------------------------------------------------------------------------------------------------------------------------------------------------------------------------------------------------------------------------------------------------------------------------------------------------------------------------------------------------------------------------------------------------------------------------------------------------------------------------------------------------------------------------------------------------------------------------------------------------------------------------------------------------------------------------------------------------------------------------------------------------------------------------------------------------------------------------------------------------------------------------------------------------------------------------------------------------------------------------------------------------------------------------------------------------------------------------------------------------------------------------------------------------------------------------------------------------------------------------------------------------------------------------------------------------------------------------------------------------------------------------------------------------------------------------------------------------------------------------------------------------------------------------------------------------------------------------------------------------------------------------------------------------------------------------------------------------------------------------------------------------------------------------------------------------------------------------------------------------------------------------------------------------------------------------------------------------------------------------------------------------------------------------------------------------|--------------------------------------------------------------------------------------------------------------------------------------------------------------------------------------------------------------------------------------------------------------------------------------------------------------------------------------------------------------------------------------------------------------------------------------------------------------------------------------------------------------------------------------------------------------------------------------------------------------------------------------------------------------------------------------------------------------------------------------------------------------------------------------------------------------------------------------------------------------------------------------------------------------------------------------------------------------------------------------------------------------------------------------------------------------------------------------------------------------------------------------------------------------------------------------------------------------------------------------------------------------------------------------------------------------------------------------------------------------------------------------------------------------------------------------------------------------------------------------------------------------------------------------------------------------------------------------------------------------------------------------------------------------------------------------------------------------------------------------------------------------------------------------------------------------------------------------------------------------------------------------------------------------------------------------------------------------------------------------------------------------------------------------------------------------------------------------------------------------------------------|--------------------------------------------------------------------------------------------------------------------------------------------------------------------------------------------------------------------------------------------------------------------------------------------------------------------------------------------------------------------------------------------------------------------------------------------------------------------------------------------------------------------------------------------------------------------------------------------------------------------------------------------------------------------------------------------------------------------------------------------------------------------------------------------------------------------------------------------------------------------------------------------------------------------------------------------------------------------------------------------------------------------------------------------------------------------------------------------------------------------------------------------------------------------------------------------------------------------------------------------------------------------------------------------------------------------------------------------------------------------------------------------------------------------------------------------------------------------------------------------------------------------------------------------------------------------------------------------------------------------------------------------------------------------------------------------------------------------------------------------------------------------------------------------------------------------------------------------------------------------------------------------------------------------------------------------------------------------------------------------------------------------------------------------------------------------------------------------------------------------------------|--------------------------------------------------------------------------------------------------------------------------------------------------------------------------------------------------------------------------------------------------------------------------------------------------------------------------------------------------------------------------------------------------------------------------------------------------------------------------------------------------------------------------------------------------------------------------------------------------------------------------------------------------------------------------------------------------------------------------------------------------------------------------------------------------------------------------------------------------------------------------------------------------------------------------------------------------------------------------------------------------------------------------------------------------------------------------------------------------------------------------------------------------------------------------------------------------------------------------------------------------------------------------------------------------------------------------------------------------------------------------------------------------------------------------------------------------------------------------------------------------------------------------------------------------------------------------------------------------------------------------------------------------------------------------------------------------------------------------------------------------------------------------------------------------------------------------------------------------------------------------------------------------------------------------------------------------------------------------------------------------------------------------------------------------------------------------------------------------------------------------------|
| P01                                                                                                                                                                                                                                                                                                                                                                                                                                                                                                                                                                                                                                                                                                                                                                                                                                                                                                                                                                                                                                                                                                                                                                                                                                                                                                                                                                                                                                                                                                                                                                                                                                                                                                                                                                                                                                                                                                                                                                                                                                                                                                                                                                                                                                                                                                                                                                                                                                                                                                                                                                                                                                                                                                                                                                                                                                                                                                                                                                                                                                                                                                                                                                                       | FIBERGLASS SHINGLES                                                                                                                                                                                                                                                                                                                                                                                                                                                                                                                                                                                                                                                                                                                                                                                                                                                                                                                                                                                                                                                                                                                                                                                                                                                                                                                                                                                                                                                                                                                                                                                                                                                                                                                                                                                                                                                                                                                                                                                                                                                                                                            | PREFINASHED                                                                                                                                                                                                                                                                                                                                                                                                                                                                                                                                                                                                                                                                                                                                                                                                                                                                                                                                                                                                                                                                                                                                                                                                                                                                                                                                                                                                                                                                                                                                                                                                                                                                                                                                                                                                                                                                                                                                                                                                                                                                                                                    | CHARCOAL GREY                                                                                                                                                                                                                                                                                                                                                                                                                                                                                                                                                                                                                                                                                                                                                                                                                                                                                                                                                                                                                                                                                                                                                                                                                                                                                                                                                                                                                                                                                                                                                                                                                                                                                                                                                                                                                                                                                                                                                                                                                                                                                                                  |
| CLADO                                                                                                                                                                                                                                                                                                                                                                                                                                                                                                                                                                                                                                                                                                                                                                                                                                                                                                                                                                                                                                                                                                                                                                                                                                                                                                                                                                                                                                                                                                                                                                                                                                                                                                                                                                                                                                                                                                                                                                                                                                                                                                                                                                                                                                                                                                                                                                                                                                                                                                                                                                                                                                                                                                                                                                                                                                                                                                                                                                                                                                                                                                                                                                                     | BAG .                                                                                                                                                                                                                                                                                                                                                                                                                                                                                                                                                                                                                                                                                                                                                                                                                                                                                                                                                                                                                                                                                                                                                                                                                                                                                                                                                                                                                                                                                                                                                                                                                                                                                                                                                                                                                                                                                                                                                                                                                                                                                                                          |                                                                                                                                                                                                                                                                                                                                                                                                                                                                                                                                                                                                                                                                                                                                                                                                                                                                                                                                                                                                                                                                                                                                                                                                                                                                                                                                                                                                                                                                                                                                                                                                                                                                                                                                                                                                                                                                                                                                                                                                                                                                                                                                |                                                                                                                                                                                                                                                                                                                                                                                                                                                                                                                                                                                                                                                                                                                                                                                                                                                                                                                                                                                                                                                                                                                                                                                                                                                                                                                                                                                                                                                                                                                                                                                                                                                                                                                                                                                                                                                                                                                                                                                                                                                                                                                                |
| CD1                                                                                                                                                                                                                                                                                                                                                                                                                                                                                                                                                                                                                                                                                                                                                                                                                                                                                                                                                                                                                                                                                                                                                                                                                                                                                                                                                                                                                                                                                                                                                                                                                                                                                                                                                                                                                                                                                                                                                                                                                                                                                                                                                                                                                                                                                                                                                                                                                                                                                                                                                                                                                                                                                                                                                                                                                                                                                                                                                                                                                                                                                                                                                                                       | CEMENTIFICUS LAP SICING                                                                                                                                                                                                                                                                                                                                                                                                                                                                                                                                                                                                                                                                                                                                                                                                                                                                                                                                                                                                                                                                                                                                                                                                                                                                                                                                                                                                                                                                                                                                                                                                                                                                                                                                                                                                                                                                                                                                                                                                                                                                                                        | PREFINISHED                                                                                                                                                                                                                                                                                                                                                                                                                                                                                                                                                                                                                                                                                                                                                                                                                                                                                                                                                                                                                                                                                                                                                                                                                                                                                                                                                                                                                                                                                                                                                                                                                                                                                                                                                                                                                                                                                                                                                                                                                                                                                                                    | ARCTIC WHITE                                                                                                                                                                                                                                                                                                                                                                                                                                                                                                                                                                                                                                                                                                                                                                                                                                                                                                                                                                                                                                                                                                                                                                                                                                                                                                                                                                                                                                                                                                                                                                                                                                                                                                                                                                                                                                                                                                                                                                                                                                                                                                                   |
| COZ                                                                                                                                                                                                                                                                                                                                                                                                                                                                                                                                                                                                                                                                                                                                                                                                                                                                                                                                                                                                                                                                                                                                                                                                                                                                                                                                                                                                                                                                                                                                                                                                                                                                                                                                                                                                                                                                                                                                                                                                                                                                                                                                                                                                                                                                                                                                                                                                                                                                                                                                                                                                                                                                                                                                                                                                                                                                                                                                                                                                                                                                                                                                                                                       | CEMENTH TOUS EAP STORIG                                                                                                                                                                                                                                                                                                                                                                                                                                                                                                                                                                                                                                                                                                                                                                                                                                                                                                                                                                                                                                                                                                                                                                                                                                                                                                                                                                                                                                                                                                                                                                                                                                                                                                                                                                                                                                                                                                                                                                                                                                                                                                        | PREFINIS-NEO                                                                                                                                                                                                                                                                                                                                                                                                                                                                                                                                                                                                                                                                                                                                                                                                                                                                                                                                                                                                                                                                                                                                                                                                                                                                                                                                                                                                                                                                                                                                                                                                                                                                                                                                                                                                                                                                                                                                                                                                                                                                                                                   | DEAR HIST                                                                                                                                                                                                                                                                                                                                                                                                                                                                                                                                                                                                                                                                                                                                                                                                                                                                                                                                                                                                                                                                                                                                                                                                                                                                                                                                                                                                                                                                                                                                                                                                                                                                                                                                                                                                                                                                                                                                                                                                                                                                                                                      |
| 1,097                                                                                                                                                                                                                                                                                                                                                                                                                                                                                                                                                                                                                                                                                                                                                                                                                                                                                                                                                                                                                                                                                                                                                                                                                                                                                                                                                                                                                                                                                                                                                                                                                                                                                                                                                                                                                                                                                                                                                                                                                                                                                                                                                                                                                                                                                                                                                                                                                                                                                                                                                                                                                                                                                                                                                                                                                                                                                                                                                                                                                                                                                                                                                                                     | CONTROL OF SERVICES CONTRO | PRETERBOOD.                                                                                                                                                                                                                                                                                                                                                                                                                                                                                                                                                                                                                                                                                                                                                                                                                                                                                                                                                                                                                                                                                                                                                                                                                                                                                                                                                                                                                                                                                                                                                                                                                                                                                                                                                                                                                                                                                                                                                                                                                                                                                                                    | GRAP SUPSE                                                                                                                                                                                                                                                                                                                                                                                                                                                                                                                                                                                                                                                                                                                                                                                                                                                                                                                                                                                                                                                                                                                                                                                                                                                                                                                                                                                                                                                                                                                                                                                                                                                                                                                                                                                                                                                                                                                                                                                                                                                                                                                     |
| 7.05                                                                                                                                                                                                                                                                                                                                                                                                                                                                                                                                                                                                                                                                                                                                                                                                                                                                                                                                                                                                                                                                                                                                                                                                                                                                                                                                                                                                                                                                                                                                                                                                                                                                                                                                                                                                                                                                                                                                                                                                                                                                                                                                                                                                                                                                                                                                                                                                                                                                                                                                                                                                                                                                                                                                                                                                                                                                                                                                                                                                                                                                                                                                                                                      | COSTANION DE NORO                                                                                                                                                                                                                                                                                                                                                                                                                                                                                                                                                                                                                                                                                                                                                                                                                                                                                                                                                                                                                                                                                                                                                                                                                                                                                                                                                                                                                                                                                                                                                                                                                                                                                                                                                                                                                                                                                                                                                                                                                                                                                                              | PROPERTY OF THE PROPERTY OF TH | RDICHA!                                                                                                                                                                                                                                                                                                                                                                                                                                                                                                                                                                                                                                                                                                                                                                                                                                                                                                                                                                                                                                                                                                                                                                                                                                                                                                                                                                                                                                                                                                                                                                                                                                                                                                                                                                                                                                                                                                                                                                                                                                                                                                                        |
| 7.05                                                                                                                                                                                                                                                                                                                                                                                                                                                                                                                                                                                                                                                                                                                                                                                                                                                                                                                                                                                                                                                                                                                                                                                                                                                                                                                                                                                                                                                                                                                                                                                                                                                                                                                                                                                                                                                                                                                                                                                                                                                                                                                                                                                                                                                                                                                                                                                                                                                                                                                                                                                                                                                                                                                                                                                                                                                                                                                                                                                                                                                                                                                                                                                      | CONTRACTOR FRANCE                                                                                                                                                                                                                                                                                                                                                                                                                                                                                                                                                                                                                                                                                                                                                                                                                                                                                                                                                                                                                                                                                                                                                                                                                                                                                                                                                                                                                                                                                                                                                                                                                                                                                                                                                                                                                                                                                                                                                                                                                                                                                                              | P00790414031                                                                                                                                                                                                                                                                                                                                                                                                                                                                                                                                                                                                                                                                                                                                                                                                                                                                                                                                                                                                                                                                                                                                                                                                                                                                                                                                                                                                                                                                                                                                                                                                                                                                                                                                                                                                                                                                                                                                                                                                                                                                                                                   | 1902/8004,385                                                                                                                                                                                                                                                                                                                                                                                                                                                                                                                                                                                                                                                                                                                                                                                                                                                                                                                                                                                                                                                                                                                                                                                                                                                                                                                                                                                                                                                                                                                                                                                                                                                                                                                                                                                                                                                                                                                                                                                                                                                                                                                  |
| 72                                                                                                                                                                                                                                                                                                                                                                                                                                                                                                                                                                                                                                                                                                                                                                                                                                                                                                                                                                                                                                                                                                                                                                                                                                                                                                                                                                                                                                                                                                                                                                                                                                                                                                                                                                                                                                                                                                                                                                                                                                                                                                                                                                                                                                                                                                                                                                                                                                                                                                                                                                                                                                                                                                                                                                                                                                                                                                                                                                                                                                                                                                                                                                                        | I SASHAMISAS BOOKEREPPEN                                                                                                                                                                                                                                                                                                                                                                                                                                                                                                                                                                                                                                                                                                                                                                                                                                                                                                                                                                                                                                                                                                                                                                                                                                                                                                                                                                                                                                                                                                                                                                                                                                                                                                                                                                                                                                                                                                                                                                                                                                                                                                       | PREPARATE .                                                                                                                                                                                                                                                                                                                                                                                                                                                                                                                                                                                                                                                                                                                                                                                                                                                                                                                                                                                                                                                                                                                                                                                                                                                                                                                                                                                                                                                                                                                                                                                                                                                                                                                                                                                                                                                                                                                                                                                                                                                                                                                    | ARCS: WHEE                                                                                                                                                                                                                                                                                                                                                                                                                                                                                                                                                                                                                                                                                                                                                                                                                                                                                                                                                                                                                                                                                                                                                                                                                                                                                                                                                                                                                                                                                                                                                                                                                                                                                                                                                                                                                                                                                                                                                                                                                                                                                                                     |
| CAY.                                                                                                                                                                                                                                                                                                                                                                                                                                                                                                                                                                                                                                                                                                                                                                                                                                                                                                                                                                                                                                                                                                                                                                                                                                                                                                                                                                                                                                                                                                                                                                                                                                                                                                                                                                                                                                                                                                                                                                                                                                                                                                                                                                                                                                                                                                                                                                                                                                                                                                                                                                                                                                                                                                                                                                                                                                                                                                                                                                                                                                                                                                                                                                                      | TRIOUS 194 BOARD                                                                                                                                                                                                                                                                                                                                                                                                                                                                                                                                                                                                                                                                                                                                                                                                                                                                                                                                                                                                                                                                                                                                                                                                                                                                                                                                                                                                                                                                                                                                                                                                                                                                                                                                                                                                                                                                                                                                                                                                                                                                                                               | PREFINISHED                                                                                                                                                                                                                                                                                                                                                                                                                                                                                                                                                                                                                                                                                                                                                                                                                                                                                                                                                                                                                                                                                                                                                                                                                                                                                                                                                                                                                                                                                                                                                                                                                                                                                                                                                                                                                                                                                                                                                                                                                                                                                                                    | ARCTIC WHITE                                                                                                                                                                                                                                                                                                                                                                                                                                                                                                                                                                                                                                                                                                                                                                                                                                                                                                                                                                                                                                                                                                                                                                                                                                                                                                                                                                                                                                                                                                                                                                                                                                                                                                                                                                                                                                                                                                                                                                                                                                                                                                                   |
| 179                                                                                                                                                                                                                                                                                                                                                                                                                                                                                                                                                                                                                                                                                                                                                                                                                                                                                                                                                                                                                                                                                                                                                                                                                                                                                                                                                                                                                                                                                                                                                                                                                                                                                                                                                                                                                                                                                                                                                                                                                                                                                                                                                                                                                                                                                                                                                                                                                                                                                                                                                                                                                                                                                                                                                                                                                                                                                                                                                                                                                                                                                                                                                                                       | CEMENTRIC THE BOARD                                                                                                                                                                                                                                                                                                                                                                                                                                                                                                                                                                                                                                                                                                                                                                                                                                                                                                                                                                                                                                                                                                                                                                                                                                                                                                                                                                                                                                                                                                                                                                                                                                                                                                                                                                                                                                                                                                                                                                                                                                                                                                            | PREFINESHED                                                                                                                                                                                                                                                                                                                                                                                                                                                                                                                                                                                                                                                                                                                                                                                                                                                                                                                                                                                                                                                                                                                                                                                                                                                                                                                                                                                                                                                                                                                                                                                                                                                                                                                                                                                                                                                                                                                                                                                                                                                                                                                    | INDIA GRAY                                                                                                                                                                                                                                                                                                                                                                                                                                                                                                                                                                                                                                                                                                                                                                                                                                                                                                                                                                                                                                                                                                                                                                                                                                                                                                                                                                                                                                                                                                                                                                                                                                                                                                                                                                                                                                                                                                                                                                                                                                                                                                                     |
| £179                                                                                                                                                                                                                                                                                                                                                                                                                                                                                                                                                                                                                                                                                                                                                                                                                                                                                                                                                                                                                                                                                                                                                                                                                                                                                                                                                                                                                                                                                                                                                                                                                                                                                                                                                                                                                                                                                                                                                                                                                                                                                                                                                                                                                                                                                                                                                                                                                                                                                                                                                                                                                                                                                                                                                                                                                                                                                                                                                                                                                                                                                                                                                                                      | BRICE EFR                                                                                                                                                                                                                                                                                                                                                                                                                                                                                                                                                                                                                                                                                                                                                                                                                                                                                                                                                                                                                                                                                                                                                                                                                                                                                                                                                                                                                                                                                                                                                                                                                                                                                                                                                                                                                                                                                                                                                                                                                                                                                                                      |                                                                                                                                                                                                                                                                                                                                                                                                                                                                                                                                                                                                                                                                                                                                                                                                                                                                                                                                                                                                                                                                                                                                                                                                                                                                                                                                                                                                                                                                                                                                                                                                                                                                                                                                                                                                                                                                                                                                                                                                                                                                                                                                | DARKIRON LFL.                                                                                                                                                                                                                                                                                                                                                                                                                                                                                                                                                                                                                                                                                                                                                                                                                                                                                                                                                                                                                                                                                                                                                                                                                                                                                                                                                                                                                                                                                                                                                                                                                                                                                                                                                                                                                                                                                                                                                                                                                                                                                                                  |
| Ctg                                                                                                                                                                                                                                                                                                                                                                                                                                                                                                                                                                                                                                                                                                                                                                                                                                                                                                                                                                                                                                                                                                                                                                                                                                                                                                                                                                                                                                                                                                                                                                                                                                                                                                                                                                                                                                                                                                                                                                                                                                                                                                                                                                                                                                                                                                                                                                                                                                                                                                                                                                                                                                                                                                                                                                                                                                                                                                                                                                                                                                                                                                                                                                                       | RECAST IN R.C.                                                                                                                                                                                                                                                                                                                                                                                                                                                                                                                                                                                                                                                                                                                                                                                                                                                                                                                                                                                                                                                                                                                                                                                                                                                                                                                                                                                                                                                                                                                                                                                                                                                                                                                                                                                                                                                                                                                                                                                                                                                                                                                 |                                                                                                                                                                                                                                                                                                                                                                                                                                                                                                                                                                                                                                                                                                                                                                                                                                                                                                                                                                                                                                                                                                                                                                                                                                                                                                                                                                                                                                                                                                                                                                                                                                                                                                                                                                                                                                                                                                                                                                                                                                                                                                                                | Contract and property of the state of the st |
|                                                                                                                                                                                                                                                                                                                                                                                                                                                                                                                                                                                                                                                                                                                                                                                                                                                                                                                                                                                                                                                                                                                                                                                                                                                                                                                                                                                                                                                                                                                                                                                                                                                                                                                                                                                                                                                                                                                                                                                                                                                                                                                                                                                                                                                                                                                                                                                                                                                                                                                                                                                                                                                                                                                                                                                                                                                                                                                                                                                                                                                                                                                                                                                           | ALTERNATION STATE SERVE                                                                                                                                                                                                                                                                                                                                                                                                                                                                                                                                                                                                                                                                                                                                                                                                                                                                                                                                                                                                                                                                                                                                                                                                                                                                                                                                                                                                                                                                                                                                                                                                                                                                                                                                                                                                                                                                                                                                                                                                                                                                                                        | PERMIT                                                                                                                                                                                                                                                                                                                                                                                                                                                                                                                                                                                                                                                                                                                                                                                                                                                                                                                                                                                                                                                                                                                                                                                                                                                                                                                                                                                                                                                                                                                                                                                                                                                                                                                                                                                                                                                                                                                                                                                                                                                                                                                         | LONG BOAPS BUT COLADAY LESS TALK                                                                                                                                                                                                                                                                                                                                                                                                                                                                                                                                                                                                                                                                                                                                                                                                                                                                                                                                                                                                                                                                                                                                                                                                                                                                                                                                                                                                                                                                                                                                                                                                                                                                                                                                                                                                                                                                                                                                                                                                                                                                                               |
| poor                                                                                                                                                                                                                                                                                                                                                                                                                                                                                                                                                                                                                                                                                                                                                                                                                                                                                                                                                                                                                                                                                                                                                                                                                                                                                                                                                                                                                                                                                                                                                                                                                                                                                                                                                                                                                                                                                                                                                                                                                                                                                                                                                                                                                                                                                                                                                                                                                                                                                                                                                                                                                                                                                                                                                                                                                                                                                                                                                                                                                                                                                                                                                                                      | L/WINDOWS                                                                                                                                                                                                                                                                                                                                                                                                                                                                                                                                                                                                                                                                                                                                                                                                                                                                                                                                                                                                                                                                                                                                                                                                                                                                                                                                                                                                                                                                                                                                                                                                                                                                                                                                                                                                                                                                                                                                                                                                                                                                                                                      |                                                                                                                                                                                                                                                                                                                                                                                                                                                                                                                                                                                                                                                                                                                                                                                                                                                                                                                                                                                                                                                                                                                                                                                                                                                                                                                                                                                                                                                                                                                                                                                                                                                                                                                                                                                                                                                                                                                                                                                                                                                                                                                                |                                                                                                                                                                                                                                                                                                                                                                                                                                                                                                                                                                                                                                                                                                                                                                                                                                                                                                                                                                                                                                                                                                                                                                                                                                                                                                                                                                                                                                                                                                                                                                                                                                                                                                                                                                                                                                                                                                                                                                                                                                                                                                                                |
| WOI                                                                                                                                                                                                                                                                                                                                                                                                                                                                                                                                                                                                                                                                                                                                                                                                                                                                                                                                                                                                                                                                                                                                                                                                                                                                                                                                                                                                                                                                                                                                                                                                                                                                                                                                                                                                                                                                                                                                                                                                                                                                                                                                                                                                                                                                                                                                                                                                                                                                                                                                                                                                                                                                                                                                                                                                                                                                                                                                                                                                                                                                                                                                                                                       | FESIDERITAL WINL GAZED SWING DOOP                                                                                                                                                                                                                                                                                                                                                                                                                                                                                                                                                                                                                                                                                                                                                                                                                                                                                                                                                                                                                                                                                                                                                                                                                                                                                                                                                                                                                                                                                                                                                                                                                                                                                                                                                                                                                                                                                                                                                                                                                                                                                              | PREFINISHED PREFINISH                                                                                                                                                                                                                                                                                                                                                                                                                                                                                                                                                                                                                                                                                                                                                                                                                                                                                                                                                                                                                                                                                                                                                                                                                                                                                                                                                                                                                                                                                                                                                                                                                                                                                                                                                                                                                                                                                                                                                                                                                                                                                                          | STRD BLACK<br>STRD BLACK                                                                                                                                                                                                                                                                                                                                                                                                                                                                                                                                                                                                                                                                                                                                                                                                                                                                                                                                                                                                                                                                                                                                                                                                                                                                                                                                                                                                                                                                                                                                                                                                                                                                                                                                                                                                                                                                                                                                                                                                                                                                                                       |
| WOI                                                                                                                                                                                                                                                                                                                                                                                                                                                                                                                                                                                                                                                                                                                                                                                                                                                                                                                                                                                                                                                                                                                                                                                                                                                                                                                                                                                                                                                                                                                                                                                                                                                                                                                                                                                                                                                                                                                                                                                                                                                                                                                                                                                                                                                                                                                                                                                                                                                                                                                                                                                                                                                                                                                                                                                                                                                                                                                                                                                                                                                                                                                                                                                       |                                                                                                                                                                                                                                                                                                                                                                                                                                                                                                                                                                                                                                                                                                                                                                                                                                                                                                                                                                                                                                                                                                                                                                                                                                                                                                                                                                                                                                                                                                                                                                                                                                                                                                                                                                                                                                                                                                                                                                                                                                                                                                                                |                                                                                                                                                                                                                                                                                                                                                                                                                                                                                                                                                                                                                                                                                                                                                                                                                                                                                                                                                                                                                                                                                                                                                                                                                                                                                                                                                                                                                                                                                                                                                                                                                                                                                                                                                                                                                                                                                                                                                                                                                                                                                                                                |                                                                                                                                                                                                                                                                                                                                                                                                                                                                                                                                                                                                                                                                                                                                                                                                                                                                                                                                                                                                                                                                                                                                                                                                                                                                                                                                                                                                                                                                                                                                                                                                                                                                                                                                                                                                                                                                                                                                                                                                                                                                                                                                |
| WOI                                                                                                                                                                                                                                                                                                                                                                                                                                                                                                                                                                                                                                                                                                                                                                                                                                                                                                                                                                                                                                                                                                                                                                                                                                                                                                                                                                                                                                                                                                                                                                                                                                                                                                                                                                                                                                                                                                                                                                                                                                                                                                                                                                                                                                                                                                                                                                                                                                                                                                                                                                                                                                                                                                                                                                                                                                                                                                                                                                                                                                                                                                                                                                                       | RESIDENTIAL WAYL WINDOWS PESIDENTIAL WAYL GUAZED SWING DOOR RESIDENTIAL WAYL GUAZED SLIDING DOORS                                                                                                                                                                                                                                                                                                                                                                                                                                                                                                                                                                                                                                                                                                                                                                                                                                                                                                                                                                                                                                                                                                                                                                                                                                                                                                                                                                                                                                                                                                                                                                                                                                                                                                                                                                                                                                                                                                                                                                                                                              | PREFIREMED  PREFIREMED                                                                                                                                                                                                                                                                                                                                                                                                                                                                                                                                                                                                                                                                                                                                                                                                                                                                                                                                                                                                                                                                                                                                                                                                                                                                                                                                                                                                                                                                                                                                                                                                                                                                                                                                                                                                                                                                                                                                                                                                                                                                                                         | XSAJB dWT2                                                                                                                                                                                                                                                                                                                                                                                                                                                                                                                                                                                                                                                                                                                                                                                                                                                                                                                                                                                                                                                                                                                                                                                                                                                                                                                                                                                                                                                                                                                                                                                                                                                                                                                                                                                                                                                                                                                                                                                                                                                                                                                     |
| DO2                                                                                                                                                                                                                                                                                                                                                                                                                                                                                                                                                                                                                                                                                                                                                                                                                                                                                                                                                                                                                                                                                                                                                                                                                                                                                                                                                                                                                                                                                                                                                                                                                                                                                                                                                                                                                                                                                                                                                                                                                                                                                                                                                                                                                                                                                                                                                                                                                                                                                                                                                                                                                                                                                                                                                                                                                                                                                                                                                                                                                                                                                                                                                                                       | RESIDENTIAL WINT, WINDOWS RESIDENTIAL WINT, CALASED SWING BOOK RESIDENTIAL VINIT, CALASED SUIDING BOOKS                                                                                                                                                                                                                                                                                                                                                                                                                                                                                                                                                                                                                                                                                                                                                                                                                                                                                                                                                                                                                                                                                                                                                                                                                                                                                                                                                                                                                                                                                                                                                                                                                                                                                                                                                                                                                                                                                                                                                                                                                        | PREFINGMED PREFINGMED                                                                                                                                                                                                                                                                                                                                                                                                                                                                                                                                                                                                                                                                                                                                                                                                                                                                                                                                                                                                                                                                                                                                                                                                                                                                                                                                                                                                                                                                                                                                                                                                                                                                                                                                                                                                                                                                                                                                                                                                                                                                                                          | STIND BLACK<br>STIND BLACK                                                                                                                                                                                                                                                                                                                                                                                                                                                                                                                                                                                                                                                                                                                                                                                                                                                                                                                                                                                                                                                                                                                                                                                                                                                                                                                                                                                                                                                                                                                                                                                                                                                                                                                                                                                                                                                                                                                                                                                                                                                                                                     |
| METAL                                                                                                                                                                                                                                                                                                                                                                                                                                                                                                                                                                                                                                                                                                                                                                                                                                                                                                                                                                                                                                                                                                                                                                                                                                                                                                                                                                                                                                                                                                                                                                                                                                                                                                                                                                                                                                                                                                                                                                                                                                                                                                                                                                                                                                                                                                                                                                                                                                                                                                                                                                                                                                                                                                                                                                                                                                                                                                                                                                                                                                                                                                                                                                                     | RESIDENTIAL WINL WINDOWS PESOERTIAL WINL GLAZED SWING DOOR RESIDENTIAL VIWE GLAZED SLIDING DOORS                                                                                                                                                                                                                                                                                                                                                                                                                                                                                                                                                                                                                                                                                                                                                                                                                                                                                                                                                                                                                                                                                                                                                                                                                                                                                                                                                                                                                                                                                                                                                                                                                                                                                                                                                                                                                                                                                                                                                                                                                               | PREFINGMED PREFINGMED                                                                                                                                                                                                                                                                                                                                                                                                                                                                                                                                                                                                                                                                                                                                                                                                                                                                                                                                                                                                                                                                                                                                                                                                                                                                                                                                                                                                                                                                                                                                                                                                                                                                                                                                                                                                                                                                                                                                                                                                                                                                                                          | STND BLACK<br>STND BLACK                                                                                                                                                                                                                                                                                                                                                                                                                                                                                                                                                                                                                                                                                                                                                                                                                                                                                                                                                                                                                                                                                                                                                                                                                                                                                                                                                                                                                                                                                                                                                                                                                                                                                                                                                                                                                                                                                                                                                                                                                                                                                                       |
| MOI<br>DOZ<br>METAL                                                                                                                                                                                                                                                                                                                                                                                                                                                                                                                                                                                                                                                                                                                                                                                                                                                                                                                                                                                                                                                                                                                                                                                                                                                                                                                                                                                                                                                                                                                                                                                                                                                                                                                                                                                                                                                                                                                                                                                                                                                                                                                                                                                                                                                                                                                                                                                                                                                                                                                                                                                                                                                                                                                                                                                                                                                                                                                                                                                                                                                                                                                                                                       | RESIDENTIAL WINT, WINDOWS RESIDENTIAL WINT, CALASED SWING BOOK RESIDENTIAL VINIT, CALASED SUIDING BOOKS                                                                                                                                                                                                                                                                                                                                                                                                                                                                                                                                                                                                                                                                                                                                                                                                                                                                                                                                                                                                                                                                                                                                                                                                                                                                                                                                                                                                                                                                                                                                                                                                                                                                                                                                                                                                                                                                                                                                                                                                                        | PREFIREMED  PREFIREMED                                                                                                                                                                                                                                                                                                                                                                                                                                                                                                                                                                                                                                                                                                                                                                                                                                                                                                                                                                                                                                                                                                                                                                                                                                                                                                                                                                                                                                                                                                                                                                                                                                                                                                                                                                                                                                                                                                                                                                                                                                                                                                         | STIND BLACK<br>STIND BLACK                                                                                                                                                                                                                                                                                                                                                                                                                                                                                                                                                                                                                                                                                                                                                                                                                                                                                                                                                                                                                                                                                                                                                                                                                                                                                                                                                                                                                                                                                                                                                                                                                                                                                                                                                                                                                                                                                                                                                                                                                                                                                                     |
| WOI<br>DOZ<br>DOZ<br>METAL<br>MEZ<br>MCZ<br>MCZ                                                                                                                                                                                                                                                                                                                                                                                                                                                                                                                                                                                                                                                                                                                                                                                                                                                                                                                                                                                                                                                                                                                                                                                                                                                                                                                                                                                                                                                                                                                                                                                                                                                                                                                                                                                                                                                                                                                                                                                                                                                                                                                                                                                                                                                                                                                                                                                                                                                                                                                                                                                                                                                                                                                                                                                                                                                                                                                                                                                                                                                                                                                                           | IRESPORTING VIEW WHOCH'S  FESCHERING VIEW GLAZED SHOWED DOOP  FESCHERING VIEW GLAZED SHOWED DOORS  STEEL STRUCTURE                                                                                                                                                                                                                                                                                                                                                                                                                                                                                                                                                                                                                                                                                                                                                                                                                                                                                                                                                                                                                                                                                                                                                                                                                                                                                                                                                                                                                                                                                                                                                                                                                                                                                                                                                                                                                                                         | PRESIDENCE PRESIDENCE  PRESIDENCE  PRESIDENCE  PRESIDENCE  PRESIDENCE  PRESIDENCE  PRESIDENCE  PRESIDENCE  PRESIDENCE  PRESIDENCE  PRESIDENCE  PRESIDENCE  PRESIDENCE  PRESIDENCE  PRESIDENCE  PRESIDENCE  PRESIDENCE  PRESIDENCE  PRESIDENCE  PRESIDENCE  PRESIDENCE  PRESIDENCE  PRESIDENCE  PRESIDENCE  PRESIDENCE  PRESIDENCE  PRESIDENCE  PRESIDENCE  PRESIDENCE  PRESIDENCE  PRESIDENCE  PRESIDENCE  PRESIDENCE  PRESIDENCE  PRESIDENCE  PRESIDENCE  PRESIDENCE  PRESIDENCE  PRESIDENCE  PRESIDENCE  PRESIDENCE  PRESIDENCE  PRESIDENCE  PRESIDENCE  PRESIDENCE  PRESIDENCE  PRESIDENCE  PRESIDENCE  PRESIDENCE  PRESIDENCE  PRESIDENCE  PRESIDENCE  PRESIDENCE  PRESIDENCE  PRESIDENCE  PRESIDENCE  PRESIDENCE  PRESIDENCE  PRESIDENCE  PRESIDENCE  PRESIDENCE  PRESIDENCE  PRESIDENCE  PRESIDENCE  PRESIDENCE  PRESIDENCE  PRESIDENCE  PRESIDENCE  PRESIDENCE  PRESIDENCE  PRESIDENCE  PRESIDENCE  PRESIDENCE  PRESIDENCE  PRESIDENCE  PRESIDENCE  PRESIDENCE  PRESIDENCE  PRESIDENCE  PRESIDENCE  PRESIDENCE  PRESIDENCE  PRESIDENCE  PRESIDENCE  PRESIDENCE  PRESIDENCE  PRESIDENCE  PRESIDENCE  PRESIDENCE  PRESIDENCE  PRESIDENCE  PRESIDENCE  PRESIDENCE  PRESIDENCE  PRESIDENCE  PRESIDENCE  PRESIDENCE  PRESIDENCE  PRESIDENCE  PRESIDENCE  PRESIDENCE  PRESIDENCE  PRESIDENCE  PRESIDENCE  PRESIDENCE  PRESIDENCE  PRESIDENCE  PRESIDENCE  PRESIDENCE  PRESIDENCE  PRESIDENCE  PRESIDENCE  PRESIDENCE  PRESIDENCE  PRESIDENCE  PRESIDENCE  PRESIDENCE  PRESIDENCE  PRESIDENCE  PRESIDENCE  PRESIDENCE  PRESIDENCE  PRESIDENCE  PRESIDENCE  PRESIDENCE  PRESIDENCE  PRESIDENCE  PRESIDENCE  PRESIDENCE  PRESIDENCE  PRESIDENCE  PRESIDENCE  PRESIDENCE  PRESIDENCE  PRESIDENCE  PRESIDENCE  PRESIDENCE  PRESIDENCE  PRESIDENCE  PRESIDENCE  PRESIDENCE  PRESIDENCE  PRESIDENCE  PRESIDENCE  PRESIDENCE  PRESIDENCE  PRESIDENCE  PRESIDENCE  PRESIDENCE  PRESIDENCE  PRESIDENCE  PRESIDENCE  PRESIDENCE  PRESIDENCE  PRESIDENCE  PRESIDENCE  PRESIDENCE  PRESIDENCE  PRESIDENCE  PRESIDENCE  PRESIDENCE  PRESIDENCE  PRESIDENCE  PRESIDENCE  PRESIDENCE  PRESIDENCE  PRESIDENCE  PRESIDENCE  PRESIDENCE  PRESIDE | STRO BLACK<br>STRO BLACK<br>BLACK CHARCOM                                                                                                                                                                                                                                                                                                                                                                                                                                                                                                                                                                                                                                                                                                                                                                                                                                                                                                                                                                                                                                                                                                                                                                                                                                                                                                                                                                                                                                                                                                                                                                                                                                                                                                                                                                                                                                                                                                                                                                                                                                                                                      |
| WOOD<br>DOZ<br>METAL<br>HEI<br>MIZ<br>MOOD                                                                                                                                                                                                                                                                                                                                                                                                                                                                                                                                                                                                                                                                                                                                                                                                                                                                                                                                                                                                                                                                                                                                                                                                                                                                                                                                                                                                                                                                                                                                                                                                                                                                                                                                                                                                                                                                                                                                                                                                                                                                                                                                                                                                                                                                                                                                                                                                                                                                                                                                                                                                                                                                                                                                                                                                                                                                                                                                                                                                                                                                                                                                                | IESSOETHE WHI WHOODYS  FESCHERIAL YOUR CAREES SHOWED FOOD  FESCHER | PRESIDENCE  | STRO BLACK STRO BLACK BLACK CHARCOAL ROAD GRAY                                                                                                                                                                                                                                                                                                                                                                                                                                                                                                                                                                                                                                                                                                                                                                                                                                                                                                                                                                                                                                                                                                                                                                                                                                                                                                                                                                                                                                                                                                                                                                                                                                                                                                                                                                                                                                                                                                                                                                                                                                                                                 |
| WOOD<br>DOZ<br>METAL<br>HEI<br>MIZ<br>MOOD                                                                                                                                                                                                                                                                                                                                                                                                                                                                                                                                                                                                                                                                                                                                                                                                                                                                                                                                                                                                                                                                                                                                                                                                                                                                                                                                                                                                                                                                                                                                                                                                                                                                                                                                                                                                                                                                                                                                                                                                                                                                                                                                                                                                                                                                                                                                                                                                                                                                                                                                                                                                                                                                                                                                                                                                                                                                                                                                                                                                                                                                                                                                                | IRESPORTING VIEW WHOCH'S  FESCHERING VIEW GLAZED SHOWED DOOP  FESCHERING VIEW GLAZED SHOWED DOORS  STEEL STRUCTURE                                                                                                                                                                                                                                                                                                                                                                                                                                                                                                                                                                                                                                                                                                                                                                                                                                                                                                                                                                                                                                                                                                                                                                                                                                                                                                                                                                                                                                                                                                                                                                                                                                                                                                                                                                                                                                                         | PRICINGUID PRICINGUID PRICINGUID PRICINGUID  PRICINGUID  PRICINGUID  PRICINGUID  PRICINGUID  PRICINGUID  PRICINGUID  PRICINGUID  PRICINGUID  PRICINGUID  PRICINGUID  PRICINGUID  PRICINGUID  PRICINGUID  PRICINGUID  PRICINGUID  PRICINGUID  PRICINGUID  PRICINGUID  PRICINGUID  PRICINGUID  PRICINGUID  PRICINGUID  PRICINGUID  PRICINGUID  PRICINGUID  PRICINGUID  PRICINGUID  PRICINGUID  PRICINGUID  PRICINGUID  PRICINGUID  PRICINGUID  PRICINGUID  PRICINGUID  PRICINGUID  PRICINGUID  PRICINGUID  PRICINGUID  PRICINGUID  PRICINGUID  PRICINGUID  PRICINGUID  PRICINGUID  PRICINGUID  PRICINGUID  PRICINGUID  PRICINGUID  PRICINGUID  PRICINGUID  PRICINGUID  PRICINGUID  PRICINGUID  PRICINGUID  PRICINGUID  PRICINGUID  PRICINGUID  PRICINGUID  PRICINGUID  PRICINGUID  PRICINGUID  PRICINGUID  PRICINGUID  PRICINGUID  PRICINGUID  PRICINGUID  PRICINGUID  PRICINGUID  PRICINGUID  PRICINGUID  PRICINGUID  PRICINGUID  PRICINGUID  PRICINGUID  PRICINGUID  PRICINGUID  PRICINGUID  PRICINGUID  PRICINGUID  PRICINGUID  PRICINGUID  PRICINGUID  PRICINGUID  PRICINGUID  PRICINGUID  PRICINGUID  PRICINGUID  PRICINGUID  PRICINGUID  PRICINGUID  PRICINGUID  PRICINGUID  PRICINGUID  PRICINGUID  PRICINGUID  PRICINGUID  PRICINGUID  PRICINGUID  PRICINGUID  PRICINGUID  PRICINGUID  PRICINGUID  PRICINGUID  PRICINGUID  PRICINGUID  PRICINGUID  PRICINGUID  PRICINGUID  PRICINGUID  PRICINGUID  PRICINGUID  PRICINGUID  PRICINGUID  PRICINGUID  PRICINGUID  PRICINGUID  PRICINGUID  PRICINGUID  PRICINGUID  PRICINGUID  PRICINGUID  PRICINGUID  PRICINGUID  PRICINGUID  PRICINGUID  PRICINGUID  PRICINGUID  PRICINGUID  PRICINGUID  PRICINGUID  PRICINGUID  PRICINGUID  PRICINGUID  PRICINGUID  PRICINGUID  PRICINGUID  PRICINGUID  PRICINGUID  PRICINGUID  PRICINGUID  PRICINGUID  PRICINGUID  PRICINGUID  PRICINGUID  PRICINGUID  PRICINGUID  PRICINGUID  PRICINGUID  PRICINGUID  PRICINGUID  PRICINGUID  PRICINGUID  PRICINGUID  PRICINGUID  PRICINGUID  PRICINGUID  PRICINGUID  PRICINGUID  PRICINGUID  PRICINGUID  PRICINGUID  PRICINGUID  PRICINGUID  PRICINGUID  PRICINGUID  PRICINGUID  PRICINGUID  PRICINGUI | STRO BLACK<br>STRO BLACK<br>BLACK CHARCOM                                                                                                                                                                                                                                                                                                                                                                                                                                                                                                                                                                                                                                                                                                                                                                                                                                                                                                                                                                                                                                                                                                                                                                                                                                                                                                                                                                                                                                                                                                                                                                                                                                                                                                                                                                                                                                                                                                                                                                                                                                                                                      |
| WOOD<br>WOOD                                                                                                                                                                                                                                                                                                                                                                                                                                                                                                                                                                                                                                                                                                                                                                                                                                                                                                                                                                                                                                                                                                                                                                                                                                                                                                                                                                                                                                                                                                                                                                                                                                                                                                                                                                                                                                                                                                                                                                                                                                                                                                                                                                                                                                                                                                                                                                                                                                                                                                                                                                                                                                                                                                                                                                                                                                                                                                                                                                                                                                                                                                                                                                              | IESSOETHE WHI WHOODYS  FESCHERIAL YOUR CAREES SHOWED FOOD  FESCHER | PRESIDENCE  | STRO BLACK STRO BLACK BLACK CHARCOAL ROAD GRAY                                                                                                                                                                                                                                                                                                                                                                                                                                                                                                                                                                                                                                                                                                                                                                                                                                                                                                                                                                                                                                                                                                                                                                                                                                                                                                                                                                                                                                                                                                                                                                                                                                                                                                                                                                                                                                                                                                                                                                                                                                                                                 |
| METAL<br>METAL<br>METAL<br>METAL<br>METAL<br>METAL<br>METAL<br>METAL<br>METAL<br>METAL<br>METAL<br>METAL<br>METAL<br>METAL<br>METAL<br>METAL<br>METAL<br>METAL<br>METAL<br>METAL<br>METAL<br>METAL<br>METAL<br>METAL<br>METAL<br>METAL<br>METAL<br>METAL<br>METAL<br>METAL<br>METAL<br>METAL<br>METAL<br>METAL<br>METAL<br>METAL<br>METAL<br>METAL<br>METAL<br>METAL<br>METAL<br>METAL<br>METAL<br>METAL<br>METAL<br>METAL<br>METAL<br>METAL<br>METAL<br>METAL<br>METAL<br>METAL<br>METAL<br>METAL<br>METAL<br>METAL<br>METAL<br>METAL<br>METAL<br>METAL<br>METAL<br>METAL<br>METAL<br>METAL<br>METAL<br>METAL<br>METAL<br>METAL<br>METAL<br>METAL<br>METAL<br>METAL<br>METAL<br>METAL<br>METAL<br>METAL<br>METAL<br>METAL<br>METAL<br>METAL<br>METAL<br>METAL<br>METAL<br>METAL<br>METAL<br>METAL<br>METAL<br>METAL<br>METAL<br>METAL<br>METAL<br>METAL<br>METAL<br>METAL<br>METAL<br>METAL<br>METAL<br>METAL<br>METAL<br>METAL<br>METAL<br>METAL<br>METAL<br>METAL<br>METAL<br>METAL<br>METAL<br>METAL<br>METAL<br>METAL<br>METAL<br>METAL<br>METAL<br>METAL<br>METAL<br>METAL<br>METAL<br>METAL<br>METAL<br>METAL<br>METAL<br>METAL<br>METAL<br>METAL<br>METAL<br>METAL<br>METAL<br>METAL<br>METAL<br>METAL<br>METAL<br>METAL<br>METAL<br>METAL<br>METAL<br>METAL<br>METAL<br>METAL<br>METAL<br>METAL<br>METAL<br>METAL<br>METAL<br>METAL<br>METAL<br>METAL<br>METAL<br>METAL<br>METAL<br>METAL<br>METAL<br>METAL<br>METAL<br>METAL<br>METAL<br>METAL<br>METAL<br>METAL<br>METAL<br>METAL<br>METAL<br>METAL<br>METAL<br>METAL<br>METAL<br>METAL<br>METAL<br>METAL<br>METAL<br>METAL<br>METAL<br>METAL<br>METAL<br>METAL<br>METAL<br>METAL<br>METAL<br>METAL<br>METAL<br>METAL<br>METAL<br>METAL<br>METAL<br>METAL<br>METAL<br>METAL<br>METAL<br>METAL<br>METAL<br>METAL<br>METAL<br>METAL<br>METAL<br>METAL<br>METAL<br>METAL<br>METAL<br>METAL<br>METAL<br>METAL<br>METAL<br>METAL<br>METAL<br>METAL<br>METAL<br>METAL<br>METAL<br>METAL<br>METAL<br>METAL<br>METAL<br>METAL<br>METAL<br>METAL<br>METAL<br>METAL<br>METAL<br>METAL<br>METAL<br>METAL<br>METAL<br>METAL<br>METAL<br>METAL<br>METAL<br>METAL<br>METAL<br>METAL<br>METAL<br>METAL<br>METAL<br>METAL<br>METAL<br>METAL<br>METAL<br>METAL<br>METAL<br>METAL<br>METAL<br>METAL<br>METAL<br>METAL<br>METAL<br>METAL<br>METAL<br>METAL<br>METAL<br>METAL<br>METAL<br>METAL<br>METAL<br>METAL<br>METAL<br>METAL<br>METAL<br>METAL<br>METAL<br>METAL<br>METAL<br>METAL<br>METAL<br>METAL<br>METAL<br>METAL<br>METAL<br>METAL<br>METAL<br>METAL<br>METAL<br>METAL<br>METAL<br>METAL<br>METAL<br>METAL<br>METAL<br>METAL<br>METAL<br>METAL<br>METAL<br>METAL<br>METAL<br>METAL<br>METAL<br>METAL<br>METAL<br>METAL<br>METAL<br>METAL<br>METAL<br>METAL<br>METAL<br>METAL<br>METAL<br>METAL<br>METAL<br>METAL<br>METAL<br>METAL<br>METAL<br>METAL<br>METAL<br>METAL<br>METAL<br>METAL<br>METAL<br>METAL<br>METAL<br>METAL<br>METAL<br>METAL<br>METAL<br>METAL<br>METAL<br>METAL<br>METAL<br>METAL<br>METAL<br>METAL<br>METAL<br>METAL<br>METAL<br>METAL<br>METAL<br>METAL<br>METAL<br>METAL<br>METAL<br>METAL<br>METAL<br>METAL<br>METAL<br>METAL<br>METAL<br>METAL<br>METAL<br>METAL<br>METAL<br>METAL<br>METAL<br>METAL<br>METAL | IESSOETHE WHI WHOODYS  FESCHERIAL YOUR CAREES SHOWED FOOD  FESCHER | PRICINGUID PRICINGUID PRICINGUID PRICINGUID  PRICINGUID  PRICINGUID  PRICINGUID  PRICINGUID  PRICINGUID  PRICINGUID  PRICINGUID  PRICINGUID  PRICINGUID  PRICINGUID  PRICINGUID  PRICINGUID  PRICINGUID  PRICINGUID  PRICINGUID  PRICINGUID  PRICINGUID  PRICINGUID  PRICINGUID  PRICINGUID  PRICINGUID  PRICINGUID  PRICINGUID  PRICINGUID  PRICINGUID  PRICINGUID  PRICINGUID  PRICINGUID  PRICINGUID  PRICINGUID  PRICINGUID  PRICINGUID  PRICINGUID  PRICINGUID  PRICINGUID  PRICINGUID  PRICINGUID  PRICINGUID  PRICINGUID  PRICINGUID  PRICINGUID  PRICINGUID  PRICINGUID  PRICINGUID  PRICINGUID  PRICINGUID  PRICINGUID  PRICINGUID  PRICINGUID  PRICINGUID  PRICINGUID  PRICINGUID  PRICINGUID  PRICINGUID  PRICINGUID  PRICINGUID  PRICINGUID  PRICINGUID  PRICINGUID  PRICINGUID  PRICINGUID  PRICINGUID  PRICINGUID  PRICINGUID  PRICINGUID  PRICINGUID  PRICINGUID  PRICINGUID  PRICINGUID  PRICINGUID  PRICINGUID  PRICINGUID  PRICINGUID  PRICINGUID  PRICINGUID  PRICINGUID  PRICINGUID  PRICINGUID  PRICINGUID  PRICINGUID  PRICINGUID  PRICINGUID  PRICINGUID  PRICINGUID  PRICINGUID  PRICINGUID  PRICINGUID  PRICINGUID  PRICINGUID  PRICINGUID  PRICINGUID  PRICINGUID  PRICINGUID  PRICINGUID  PRICINGUID  PRICINGUID  PRICINGUID  PRICINGUID  PRICINGUID  PRICINGUID  PRICINGUID  PRICINGUID  PRICINGUID  PRICINGUID  PRICINGUID  PRICINGUID  PRICINGUID  PRICINGUID  PRICINGUID  PRICINGUID  PRICINGUID  PRICINGUID  PRICINGUID  PRICINGUID  PRICINGUID  PRICINGUID  PRICINGUID  PRICINGUID  PRICINGUID  PRICINGUID  PRICINGUID  PRICINGUID  PRICINGUID  PRICINGUID  PRICINGUID  PRICINGUID  PRICINGUID  PRICINGUID  PRICINGUID  PRICINGUID  PRICINGUID  PRICINGUID  PRICINGUID  PRICINGUID  PRICINGUID  PRICINGUID  PRICINGUID  PRICINGUID  PRICINGUID  PRICINGUID  PRICINGUID  PRICINGUID  PRICINGUID  PRICINGUID  PRICINGUID  PRICINGUID  PRICINGUID  PRICINGUID  PRICINGUID  PRICINGUID  PRICINGUID  PRICINGUID  PRICINGUID  PRICINGUID  PRICINGUID  PRICINGUID  PRICINGUID  PRICINGUID  PRICINGUID  PRICINGUID  PRICINGUID  PRICINGUID  PRICINGUID  PRICINGUID  PRICINGUID  PRICINGUID  PRICINGUI | STRO BLACK STRO BLACK BLACK CHARCOAL ROAD GRAY                                                                                                                                                                                                                                                                                                                                                                                                                                                                                                                                                                                                                                                                                                                                                                                                                                                                                                                                                                                                                                                                                                                                                                                                                                                                                                                                                                                                                                                                                                                                                                                                                                                                                                                                                                                                                                                                                                                                                                                                                                                                                 |

Issues: 2017-10-24 haved for Sezoning/DP 2018-03-15 Reissued for Rezoning/L

1 EAST ELEVATION
Scale 1/100

NORTH ELEVATION
Scale, 1,700

Doppingly emercined. This cleaning is the excitation or properly the Anghangs and to switch any excitation for the Arth their personners. This directory mean entire resolved, theretoes a monitorisation to the confer fellows on their discussions are monitorisation to the confer fellows on their discussion shall be clarified dust without entities parents for them the Arthibect of the conference of the

project:

Grant Avenue MOULEAN

\_\_\_

-

| KB                             | August 2017           |
|--------------------------------|-----------------------|
| checked                        |                       |
| 1,100                          | project no.:<br>P-635 |
| sheet title:<br>East Elevation | ***                   |

#### EXTERIOR MATERIAL/ COLOUR SCHEDULE

|       | A Tanana                                                                                                                                                                                                                                                                                                                                                                                                                                                                                                                                                                                                                                                                                                                                                                                                                                                                                                                                                                                                                                                                                                                                                                                                                                                                                                                                                                                                                                                                                                                                                                                                                                                                                                                                                                                                                                                                                                                                                                                                                                                                                                                      | PRESE                                     | SISTORS IN YARRINGS SITTAT             |
|-------|-------------------------------------------------------------------------------------------------------------------------------------------------------------------------------------------------------------------------------------------------------------------------------------------------------------------------------------------------------------------------------------------------------------------------------------------------------------------------------------------------------------------------------------------------------------------------------------------------------------------------------------------------------------------------------------------------------------------------------------------------------------------------------------------------------------------------------------------------------------------------------------------------------------------------------------------------------------------------------------------------------------------------------------------------------------------------------------------------------------------------------------------------------------------------------------------------------------------------------------------------------------------------------------------------------------------------------------------------------------------------------------------------------------------------------------------------------------------------------------------------------------------------------------------------------------------------------------------------------------------------------------------------------------------------------------------------------------------------------------------------------------------------------------------------------------------------------------------------------------------------------------------------------------------------------------------------------------------------------------------------------------------------------------------------------------------------------------------------------------------------------|-------------------------------------------|----------------------------------------|
| R01   | FIBERGLASS SHINGLES                                                                                                                                                                                                                                                                                                                                                                                                                                                                                                                                                                                                                                                                                                                                                                                                                                                                                                                                                                                                                                                                                                                                                                                                                                                                                                                                                                                                                                                                                                                                                                                                                                                                                                                                                                                                                                                                                                                                                                                                                                                                                                           | PREFINADIEO                               | CHARCOAL GREY                          |
| CLADO | men.                                                                                                                                                                                                                                                                                                                                                                                                                                                                                                                                                                                                                                                                                                                                                                                                                                                                                                                                                                                                                                                                                                                                                                                                                                                                                                                                                                                                                                                                                                                                                                                                                                                                                                                                                                                                                                                                                                                                                                                                                                                                                                                          |                                           |                                        |
| 1111  |                                                                                                                                                                                                                                                                                                                                                                                                                                                                                                                                                                                                                                                                                                                                                                                                                                                                                                                                                                                                                                                                                                                                                                                                                                                                                                                                                                                                                                                                                                                                                                                                                                                                                                                                                                                                                                                                                                                                                                                                                                                                                                                               | DAGM                                      | APPTS* modifi                          |
| 30    | MENT CAP I                                                                                                                                                                                                                                                                                                                                                                                                                                                                                                                                                                                                                                                                                                                                                                                                                                                                                                                                                                                                                                                                                                                                                                                                                                                                                                                                                                                                                                                                                                                                                                                                                                                                                                                                                                                                                                                                                                                                                                                                                                                                                                                    | 100000000000000000000000000000000000000   | 12AF1R                                 |
| 1700  | CHENTELL STAP II AN                                                                                                                                                                                                                                                                                                                                                                                                                                                                                                                                                                                                                                                                                                                                                                                                                                                                                                                                                                                                                                                                                                                                                                                                                                                                                                                                                                                                                                                                                                                                                                                                                                                                                                                                                                                                                                                                                                                                                                                                                                                                                                           | PRE R.                                    | BOY LITE                               |
| CD4   | CEMENT AND                                                                                                                                                                                                                                                                                                                                                                                                                                                                                                                                                                                                                                                                                                                                                                                                                                                                                                                                                                                                                                                                                                                                                                                                                                                                                                                                                                                                                                                                                                                                                                                                                                                                                                                                                                                                                                                                                                                                                                                                                                                                                                                    | PRIFINGUADO                               | POLICIAY<br>MICHIOLICIAE               |
| 100   | CENTRATION AND                                                                                                                                                                                                                                                                                                                                                                                                                                                                                                                                                                                                                                                                                                                                                                                                                                                                                                                                                                                                                                                                                                                                                                                                                                                                                                                                                                                                                                                                                                                                                                                                                                                                                                                                                                                                                                                                                                                                                                                                                                                                                                                | FRETHWINES:                               | THE PROPERTY.                          |
| 7,06  | EXPERIMENCE ROTHER STAME                                                                                                                                                                                                                                                                                                                                                                                                                                                                                                                                                                                                                                                                                                                                                                                                                                                                                                                                                                                                                                                                                                                                                                                                                                                                                                                                                                                                                                                                                                                                                                                                                                                                                                                                                                                                                                                                                                                                                                                                                                                                                                      | 1450190168                                | 100 W WINT                             |
| C07   | CEMENTING A THU BOLLD                                                                                                                                                                                                                                                                                                                                                                                                                                                                                                                                                                                                                                                                                                                                                                                                                                                                                                                                                                                                                                                                                                                                                                                                                                                                                                                                                                                                                                                                                                                                                                                                                                                                                                                                                                                                                                                                                                                                                                                                                                                                                                         | PRE DELITE                                | -et 7+ WHITE                           |
| 1000  | ECHINIBROOK THE BOARD                                                                                                                                                                                                                                                                                                                                                                                                                                                                                                                                                                                                                                                                                                                                                                                                                                                                                                                                                                                                                                                                                                                                                                                                                                                                                                                                                                                                                                                                                                                                                                                                                                                                                                                                                                                                                                                                                                                                                                                                                                                                                                         | PRETMELINE.                               | THOM CPAY                              |
|       |                                                                                                                                                                                                                                                                                                                                                                                                                                                                                                                                                                                                                                                                                                                                                                                                                                                                                                                                                                                                                                                                                                                                                                                                                                                                                                                                                                                                                                                                                                                                                                                                                                                                                                                                                                                                                                                                                                                                                                                                                                                                                                                               |                                           | DEKEDNING                              |
| 1775  | PRECUST BACK COP.                                                                                                                                                                                                                                                                                                                                                                                                                                                                                                                                                                                                                                                                                                                                                                                                                                                                                                                                                                                                                                                                                                                                                                                                                                                                                                                                                                                                                                                                                                                                                                                                                                                                                                                                                                                                                                                                                                                                                                                                                                                                                                             |                                           |                                        |
| -246  | TO SAFETY AND THE PARTY OF THE | PREFINISHED                               | LONGING WAYER AND THE ARE              |
| D01   | RESIDENTIAL VINNL WINDOWS RESIDENTIAL VINNL GLAZED SWING DOOR RESIDENTIAL VINNL GLAZED SUDING DOORS                                                                                                                                                                                                                                                                                                                                                                                                                                                                                                                                                                                                                                                                                                                                                                                                                                                                                                                                                                                                                                                                                                                                                                                                                                                                                                                                                                                                                                                                                                                                                                                                                                                                                                                                                                                                                                                                                                                                                                                                                           | DISHORMASHO<br>DISHORMASHO<br>PRI-DRAGHOO | STND BLACK<br>STND BLACK<br>STND BLACK |
|       |                                                                                                                                                                                                                                                                                                                                                                                                                                                                                                                                                                                                                                                                                                                                                                                                                                                                                                                                                                                                                                                                                                                                                                                                                                                                                                                                                                                                                                                                                                                                                                                                                                                                                                                                                                                                                                                                                                                                                                                                                                                                                                                               | PRESENSION                                | SINDBORK                               |
| HETAL | THE REPORT OF THE PARTY OF THE PARTY.                                                                                                                                                                                                                                                                                                                                                                                                                                                                                                                                                                                                                                                                                                                                                                                                                                                                                                                                                                                                                                                                                                                                                                                                                                                                                                                                                                                                                                                                                                                                                                                                                                                                                                                                                                                                                                                                                                                                                                                                                                                                                         | T PREPINITIES T                           | BACK CONTOUR                           |
| HUI   | LETAL FLACIONAL                                                                                                                                                                                                                                                                                                                                                                                                                                                                                                                                                                                                                                                                                                                                                                                                                                                                                                                                                                                                                                                                                                                                                                                                                                                                                                                                                                                                                                                                                                                                                                                                                                                                                                                                                                                                                                                                                                                                                                                                                                                                                                               | PREPMINED                                 | B-628 G-65004                          |
| MEX   |                                                                                                                                                                                                                                                                                                                                                                                                                                                                                                                                                                                                                                                                                                                                                                                                                                                                                                                                                                                                                                                                                                                                                                                                                                                                                                                                                                                                                                                                                                                                                                                                                                                                                                                                                                                                                                                                                                                                                                                                                                                                                                                               |                                           | IRON GRAY                              |
| MOS   | STEEL STRUCTURE                                                                                                                                                                                                                                                                                                                                                                                                                                                                                                                                                                                                                                                                                                                                                                                                                                                                                                                                                                                                                                                                                                                                                                                                                                                                                                                                                                                                                                                                                                                                                                                                                                                                                                                                                                                                                                                                                                                                                                                                                                                                                                               | GALY, PTD.                                | IRON GRAY                              |
| MOODE |                                                                                                                                                                                                                                                                                                                                                                                                                                                                                                                                                                                                                                                                                                                                                                                                                                                                                                                                                                                                                                                                                                                                                                                                                                                                                                                                                                                                                                                                                                                                                                                                                                                                                                                                                                                                                                                                                                                                                                                                                                                                                                                               |                                           |                                        |
| TD1   | EXPERIED HEAVY TRABER                                                                                                                                                                                                                                                                                                                                                                                                                                                                                                                                                                                                                                                                                                                                                                                                                                                                                                                                                                                                                                                                                                                                                                                                                                                                                                                                                                                                                                                                                                                                                                                                                                                                                                                                                                                                                                                                                                                                                                                                                                                                                                         | 10#(0)                                    | NATURAL.                               |
| MESC. |                                                                                                                                                                                                                                                                                                                                                                                                                                                                                                                                                                                                                                                                                                                                                                                                                                                                                                                                                                                                                                                                                                                                                                                                                                                                                                                                                                                                                                                                                                                                                                                                                                                                                                                                                                                                                                                                                                                                                                                                                                                                                                                               |                                           |                                        |
| AG    | EMPLIED CONCRETE                                                                                                                                                                                                                                                                                                                                                                                                                                                                                                                                                                                                                                                                                                                                                                                                                                                                                                                                                                                                                                                                                                                                                                                                                                                                                                                                                                                                                                                                                                                                                                                                                                                                                                                                                                                                                                                                                                                                                                                                                                                                                                              |                                           |                                        |
|       |                                                                                                                                                                                                                                                                                                                                                                                                                                                                                                                                                                                                                                                                                                                                                                                                                                                                                                                                                                                                                                                                                                                                                                                                                                                                                                                                                                                                                                                                                                                                                                                                                                                                                                                                                                                                                                                                                                                                                                                                                                                                                                                               |                                           |                                        |

1, MAY EMPLEMENTATIONS.
2. CHAMSES BY MATERIALS TO ALWAYS OCCUR AT BYSIDE CORNERS UNLESS OTHERWISE NOTED OR SHOWN.

Copyright innex xd. This change is the ar-full as projecting of the Architects, with a find heavy and such a find a find their premium assets. This desired premium on the such delitheration and a find a fi

Grant Avenue
PROPUSED APPRIMENT PROJECT
MACLEAN

KS August 2017
chechad sollin: project no.:
1100 project no.:
P-A35
sheet title:
West Elevation
South Elevation

#### Schedule A

#### **Energy Conservation:**

| Conservation Measure                                 | Verification Method                             |
|------------------------------------------------------|-------------------------------------------------|
| Building designed to meet or exceed Step 3 of the BC | BP stage; staff review of BP submission         |
| Energy Step Code                                     |                                                 |
| Flat roofs are to be light in colour to reduce heat  | BP stage; staff review of BP submission         |
| absorption and heat build-up                         |                                                 |
| Windows will be sized and located to increase        | DP and BP stage; staff review of building plans |
| opportunities for natural ventilation and distribute |                                                 |
| natural daylight into interior spaces                |                                                 |

#### Water conservation:

| Conservation Measure                                                                                    | Verification Method                             |
|---------------------------------------------------------------------------------------------------------|-------------------------------------------------|
| High-efficiency irrigation system with rain sensors will DP and BP stage; staff review of landscape dra |                                                 |
| be installed                                                                                            | site inspection by Landscape architect and City |
|                                                                                                         | Arbourist                                       |
| Low flow plumbing fixtures will be installed                                                            | BP stage; staff review of BP submission         |

#### **GHG Reduction:**

| Conservation Measure                                                                                                         | Verification Method                                                                  |
|------------------------------------------------------------------------------------------------------------------------------|--------------------------------------------------------------------------------------|
| Products with low volatile organic compound off-<br>gassing potential will be used where possible.                           | BP stage; written confirmation by Architect                                          |
| A waste management plan will be followed during construction to divert materials for the landfill                            | BP stage; written confirmation by Architect                                          |
| Adequate storage space for garbage, recycling and organic materials shall be provided in easily accessible, secure locations | DP and BP stage; staff review of building plans                                      |
| Prewiring for electric vehicle charging for a minimum of 1 outlet box per 4 vehicles                                         | BP stage; written confirmation by Architect along with staff review of BP submission |

per OCP Sec. 9.11 Environmental Conservation DPA designation

#### **RECOMMENDATIONS:**

That Committee of Council recommend that Council approve the transfer of \$20,000 from the Self-Help Matching Grant budget to the Community Cultural Development Investment Program; and

That Committee of Council recommend that Council approve the following Community Cultural Development applications:

- 1) Project Category:
  - Art Focus \$2,500;
  - Polenez Polish-Canadian Dance Society \$2,000;
  - Theatrix \$4,800; and,
  - Tri-City School of Music \$4,000.
- 2) Development Category (Community, Professional Individual and Capacity Building):
  - Jessica Nelson \$1,000;
  - Felice Choir \$1,500;
  - Tri-City School of Music \$1,200; and,
  - Theatrix \$5,000.

#### PREVIOUS COUNCIL/COMMITTEE ACTION

Council has awarded Community Cultural Development Investment Program grants annually since 2004.

#### **REPORT SUMMARY**

An Evaluation Committee comprised of Recreation, Communications and Finance staff has ranked applications for grants from the Community Cultural Development (CCD) Investment Program based on budget, community support, benefit to the community, ability to deliver the project, and project design. The Evaluation Committee recommends awarding eight grants, including four in the Project Category and four in the Development Category as summarized in this report. This report further recommends that this program's funding be increased by transferring unspent budget from the Self-Help Matching Grant Program to respond to the growing number of deserving applicants requesting grants for qualified arts, culture and heritage projects.

#### **BACKGROUND**

The Community Cultural Development (CCD) Investment Program encourages and supports the development of arts, heritage and cultural activities in Port Coquitlam. It was developed in

Report To: Committee of Council

Department: Recreation
Approved by: L. Bowie
Meeting Date: July 2, 2019

consultation with the community during the creation of the 2001 Cultural Plan and Policy and is designed to provide financial resources for this purpose.

The Community Cultural Development Investment Program includes three categories:

- Project (April 30 and September 30 deadlines): up to \$5,000 for not-for-profit organizations applying for arts, culture, heritage projects and events.
- Development (April 30 and September 30 deadlines):
  - Professional Individual Program up to \$1,000 for an individual's professional development;
  - Community Initiative Program up to \$2,500 for new arts, culture and heritage groups, collectives or individuals who do not have not-for-profit status but have projects that serve the community; and,
  - Capacity Building Program up to \$5,000 for strategic development of not-for-profit organizations.
- Operating (April 30 deadline) up to \$20,000 per year for a three-year term for overall operating costs of well-established non-profit organizations.

The total annual budget for the CCD Investment Program is \$45,000 with \$25,000 allocated to the Project and Development Categories and \$20,000 allocated to the Operating Category.

The grant program application forms were updated in January 2018 to integrate festivals and align with *Imagine Port Coquitlam*, the City's Cultural Plan, launched in 2016. The City received a total of eight applications in the Project and Development Categories for this intake (2019 spring) but did not receive any applications for the Operating category. Port Coquitlam Heritage and Cultural Society were awarded a \$20,000 Operating grant in 2017 for a three year term.

On April 18, 2017, the Budget and Infrastructure Committee approved the Festival Development Work Plan (one-time funding) and awarded an additional \$20,000 to the CCD Investment Program to encourage and support festivals and events taking place in the City. With the growing number of cultural festivals and projects taking place in the City, this one-time funding was fully dispersed in 2018.

Since 2018, a free grant-writing information session has been offered prior to each application intake to provide an overview of the process for potential applicants and offer tips on completing successful applications. This has contributed to a 50% increase in the number of successful applications.

#### **DISCUSSION**

The Evaluation Committee reviewed all of the applications using a checklist and score sheet based on program criteria that is clearly outlined in the application package for each grant category. The eight applications recommended for funding successfully meet all of the criteria.

The application summary below provides a brief description of the application, amount requested and recommended grant award. The table includes both the amount that would be recommended if the transfer of unspent funds is approved by Council and the amount if limited to the available funding, as discussed below.

#### **Project Category**

| Applicant                                          | Application Description                                                                                                                                                                                                                                                                                                                                                                       | Request | Recommended<br>Grant with<br>transfer | Recommended<br>Grant without<br>transfer |
|----------------------------------------------------|-----------------------------------------------------------------------------------------------------------------------------------------------------------------------------------------------------------------------------------------------------------------------------------------------------------------------------------------------------------------------------------------------|---------|---------------------------------------|------------------------------------------|
| Art Focus<br>Artist's<br>Association               | Art Focus was founded in 1993 and has a mandate of promoting visual arts in Port Coquitlam. Funding would support two art shows, eight free instructional demonstrations by professional artists and community engagement art activities including Hyde Creek Salmon Festival, Port Coquitlam Farmers Market and Rivers & Trails Festival.                                                    | \$2,500 | \$2,500                               | \$1,500                                  |
| Polenez<br>Polish-<br>Canadian<br>Dance<br>Society | The Polish Folk Dance Group, Polonez was founded in 1989 and has showcased their work in Europe, the US and Canada. This application is for their 30 <sup>th</sup> Anniversary Gala, celebrating dance, music and poetry at the Terry Fox Theatre on November 24 <sup>th</sup> , 2019.                                                                                                        | \$5000  | \$2,500                               | \$2,000                                  |
| Theatrix                                           | Theatrix is a not-for-profit youth theatre group based in the lower mainland with popular programming in Port Coquitlam and surrounding areas. Funding would be used to upgrade their website in order to provide high quality customer service, online registration and online presence. If funding is approved, this project will have a positive impact on the organization and community. | \$5,000 | \$4,800                               | 0                                        |
| Tri-City<br>School of<br>Music                     | Tri-City School of Music has been operating in the City of Port Coquitlam since 2013 offering musical education and performance opportunities. Funding would be used to subsidize and expand the Songbirds Choir, an accessible                                                                                                                                                               | \$5,000 | \$4,000                               | \$3,500                                  |

| Applicant | Application Description                                                                                                                                                                                                                                                                                                          | Request | Recommended<br>Grant with<br>transfer | Recommended<br>Grant without<br>transfer |
|-----------|----------------------------------------------------------------------------------------------------------------------------------------------------------------------------------------------------------------------------------------------------------------------------------------------------------------------------------|---------|---------------------------------------|------------------------------------------|
|           | choral program for children that rehearses regularly in the Michael Wright Art Gallery. The expansion would include the addition of an intermediate level performance choir under the direction of accomplished choir director, Risa Takahashi. Without this project grant, the program may not be affordable for many families. |         |                                       |                                          |

#### **Development Category – Professional Individual**

| Applicant         | Professional Development                                                                                                                                                                                                                                                                                                                                                    | Request | Recommended | Recommended   |
|-------------------|-----------------------------------------------------------------------------------------------------------------------------------------------------------------------------------------------------------------------------------------------------------------------------------------------------------------------------------------------------------------------------|---------|-------------|---------------|
|                   |                                                                                                                                                                                                                                                                                                                                                                             |         | Grant with  | Grant without |
|                   |                                                                                                                                                                                                                                                                                                                                                                             |         | transfer    | transfer      |
| Jessica<br>Nelson | Jessica Nelson is an award winning theatre professional with a Masters in Fine Arts from UBC. This application is to partially fund Jessica's Artist Residency, September 3 – December 21, 2019 at Leigh Square. The residency will include free theatre workshops, sharing of stories and the development of a script inspired by her Grandmother's story as well as local |         | \$1,000     | \$1,000       |
|                   | women's stories. Jessica has also applied for Canada Council and BC Arts Council grants to assist with the development of this initiative.                                                                                                                                                                                                                                  |         |             |               |

#### **Development Category – Community Initiative**

| Applicant    | Community Initiative                                                                                                                                                | Request | Recommended | Recommended   |
|--------------|---------------------------------------------------------------------------------------------------------------------------------------------------------------------|---------|-------------|---------------|
|              |                                                                                                                                                                     |         | Grant with  | Grant without |
|              |                                                                                                                                                                     |         | transfer    | transfer      |
| Felice Choir | Felice Choir is a culturally diverse choir that has been practicing in the Michael Wright Art Gallery for the past nine years. This application is for their annual | \$2,500 | \$1,500     | \$1500        |

Report To: Committee of Council

Department: Recreation
Approved by: L. Bowie
Meeting Date: July 2, 2019

| Applicant                | Community Initiative                                                                                                                                                                                                                                                                                                                                                               | Request | Recommended Grant with transfer | Recommended Grant without transfer |
|--------------------------|------------------------------------------------------------------------------------------------------------------------------------------------------------------------------------------------------------------------------------------------------------------------------------------------------------------------------------------------------------------------------------|---------|---------------------------------|------------------------------------|
|                          | concert at the Terry Fox Theatre which took place on May 30, 2019. This project is eligible as the applicant applied for funding prior to the event taking place.                                                                                                                                                                                                                  |         |                                 |                                    |
| Tri-City School of Music | This application is to offer a free outdoor performance featuring the Songbirds Choir at Leigh Square Outdoor Performance Stage in June 2020. The funding would provide a grand piano as well as professional sound equipment and sound technician. If funding is available, this project will provide the children with a performing opportunity which will animate Leigh Square. | \$2,500 | \$1,200                         | 0                                  |

#### **Development Category – Capacity Building**

| Applicant | Capacity Building Initiative                                                                                                                                                                                                                                                                                                       | Request | Recommended | Recommended   |
|-----------|------------------------------------------------------------------------------------------------------------------------------------------------------------------------------------------------------------------------------------------------------------------------------------------------------------------------------------|---------|-------------|---------------|
|           |                                                                                                                                                                                                                                                                                                                                    |         | Grant with  | Grant without |
|           |                                                                                                                                                                                                                                                                                                                                    |         |             | transfer      |
| Theatrix  | Funding to support stage two of a succession plan. Stage one included hiring a new Artistic Director and providing the necessary training on day-to-day operations including programming, marketing and registration systems. Stage two includes operational and financial training to take place between July 2019 and June 2020. | \$5,000 | \$5,000     | \$3,000       |

#### **FUNDING**

Report To: Committee of Council

Department: Recreation
Approved by: L. Bowie
Meeting Date: July 2, 2019

The total annual budget for the CCD Investment Program is \$45,000 with \$25,000 allocated to the Project and Development Categories and \$20,000 allocated to the Operating Category. Port Coquitlam Heritage and Cultural Society were awarded a \$20,000 Operating Category grant in 2017 for a three year term to disperse \$20,000 in 2017, 2018 and 2019. Half of the Project and Development Category, \$12,500, is available for the spring intake. The total amount of funding requested by applicants is \$28,500. The Evaluation Committee recommends funding \$22,500 towards the spring intake which would be possible if Committee approves the transfer of \$20,000 from the Self-Help Matching Grant budget. This budget has a substantial amount of unspent funding, as described below. If Committee approves this transfer, half of the additional budget would be dispersed to fund the current intake and the remaining budget held for the fall intake, resulting in the total amount of \$22,500 to be dispersed in this intake.

A review of awards granted over the past 17 years indicates that the number of applications and awards for the Self-Help Matching Grant Program has declined, and notably so over the past four years, while the number of applications and requests for the Community Cultural Development Investment Program has increased over the past three years.

#### Self-Help Matching Grant Program (\*Annual Budget Increased to \$40,000)

| Year | # Awarded | \$ Awarded | Year  | # Awarded | \$ Awarded |
|------|-----------|------------|-------|-----------|------------|
| 2002 | 1         | \$10,000   | 2011  | 4         | \$20,000   |
| 2003 | 3         | \$10,000   | 2012  | 4         | \$20,000   |
| 2004 | 5         | \$20,000   | 2013  | 4         | \$20,000   |
| 2005 | 4         | \$20,000   | *2014 | 5         | \$26,425   |
| 2006 | 2         | \$20,000   | *2015 | 3         | \$30,000   |
| 2007 | 4         | \$20,000   | *2016 | 3         | \$6,717    |
| 2008 | 3         | \$17,000   | *2017 | 2         | \$15,000   |
| 2009 | 5         | \$20,000   | *2018 | 3         | \$21,150   |
| 2010 | 5         | \$20,000   |       |           |            |

Report To: Department: Approved by:

Meeting Date:

Committee of Council

Recreation L. Bowie July 2, 2019

#### **Community Cultural Development Investment Grant Program**

| Year | # Awarded | \$ Awarded | Year | # Awarded | \$ Awarded |
|------|-----------|------------|------|-----------|------------|
| 2004 | 13        | \$27,500   | 2012 | 5         | \$29,000   |
| 2005 | 10        | \$49,997   | 2013 | 12        | \$31,795   |
| 2006 | 6         | \$40,500   | 2014 | 1         | \$2,500    |
| 2007 | 5         | \$30,500   | 2015 | 5         | \$31,072   |
| 2008 | 2         | \$22,500   | 2016 | 4         | \$35,000   |
| 2009 | 7         | \$31,100   | 2017 | 8         | \$39,000   |
| 2010 | 6         | \$31,100   | 2018 | 14        | \$49,810   |
| 2011 | 9         | \$33,900   |      |           |            |

As notes, the 2019 approved budget allocation for the Community Cultural Investment Grant Program's Project and Development Categories is \$25,000. If Council approves transferring the \$20,000 from the Self-Help Matching fund to CCD in order to increase the available funding for community initiatives, it would be in position to award the total recommended grants for this spring intake in the amount of \$22,550. This would leave \$22,500 for the fall intake as shown below.

| 2019 CCD Grant Annual Funding - Project & Development Categories     | \$25,000  |
|----------------------------------------------------------------------|-----------|
| 2019 Self-Help Matching Grant - if Committee Recommends Transferring | \$20,000  |
| Total Funding for 2019                                               | \$45,000  |
| 2019 CCD Grant Spring Intake Recommended Funding                     | -\$22,500 |
| Total Funding Available for the CCD Grant Fall Intake                | \$22,500  |

#### **OPTIONS**

(Check = Staff Recommendation)

| # | Description                                                                                                                                                                                                                                           |
|---|-------------------------------------------------------------------------------------------------------------------------------------------------------------------------------------------------------------------------------------------------------|
| 1 | Approve the transfer of \$20,000 from the Self-Help Matching Grant budget to the Community Cultural Development Investment Program and recommend Council fund each organization for the amount, as recommended by the Evaluation Committee.           |
| 2 | Not approve the transfer of \$20,000 from the Self-Help Matching Grant budget to the Community Cultural Development Investment Program and recommend Council fund each organization for the amount recommended by the committee without the transfer. |

Report To: Committee of Council

Department: Recreation
Approved by: L. Bowie
Meeting Date: July 2, 2019

Contributing author(s): Carrie Nimmo

Department: Recreation
Approved by: L. Bowie
Meeting Date: July 2, 2019

#### Self-Help Matching Grant Program, 2019

#### **RECOMMENDATION:**

That Committee of Council recommend that Council approve funding for the following Self-Help Matching Grant Program applications:

- 1. \$2,163 to Port Coquitlam Heritage and Cultural Society;
- 2. \$2,016 to Ducks Volleyball Club; and,
- 3. \$5,000 to Kinsmen Club of Port Coquitlam.

#### PREVIOUS COUNCIL/COMMITTEE ACTION

The City's Self-Help Matching Grant Program was established in 2002. The maximum total grant amount for each year is approved during the annual budget process. The total amount approved by Council during the 2018 budget deliberations for 2019 was \$40,000.

#### **REPORT SUMMARY**

Since the implementation of this Program in 2002, 36 different groups have received grants to fund a wide scope of capital projects with more than \$1,679,000 value of community work being completed (not including the \$19,058 value of 2019 recommended projects). For 2019, a total of three applications were received in the annual intake and the Review Committee recommends that all three organizations be awarded grants: The Port Coquitlam Heritage and Cultural Society, Ducks Volleyball Club and the Kinsmen Club of Port Coquitlam.

#### **BACKGROUND**

The Self-Help Matching Grant Program (see Attachment #1) is designed to encourage projects which directly benefit the community. This Grant Program contributes up to 50% of the total cost of a project, to a maximum of \$10,000 per applicant per year. A thorough and consistent review process is applied to all project submissions to ensure the best value/community need is considered for the available funding.

The application approval process is as follows:

- 1. All eligible applications are reviewed by the Review Committee based on set criteria.
- The Review Committee forward recommendations to the Committee of Council for endorsement. Prior to 2019, recommendations were forwarded to the Healthy Community Committee for endorsement.
- 3. The Committee of Council forwards its recommendation to Council for approval.

At the December 9, 2013 Finance and Intergovernmental Committee meeting, a recommendation was passed to increase the funding from \$20,000 to \$40,000. This increase was to allow more

Meeting Date:

#### **Self-Help Matching Grant Program, 2019**

community groups to receive funding which would increase the total value invested in Port Coquitlam communities. After reviewing the grants awarded between 2014 and 2018, staff found that the increased funding has not been fully utilized. Since the Community Cultural Development (CCD) Investment Grant Program was revised in 2018, and marketed to potential applicants, the number of requests to the CCD Investment Program has increased substantially. In the CCD Spring Intake Report, staff are requesting that Committee consider moving the unspent \$20,000 from the Self Help Matching Grant Budget to the CCD Investment Grant Program.

#### **DISCUSSION**

There is one annual intake for the Self-Help Matching Grant. In 2019, the Review Committee, consisting of two staff from the Recreation Department and one staff from the Parks Division of the Engineering and Public Works Department, evaluated the three submissions that were received based on criteria documented in the application form (shown in Attachment #2). The criteria is designed to ensure projects submitted demonstrate they have matching funds, community support, are cost effective and have a realistic budget, fundraising plan and timeline.

The recommendations of the Review Committee are:

#### Port Coquitlam Heritage and Cultural Society - Approve

\$2,163 Request (Value of Project - \$4,326)

This request is for funding to purchase equipment to digitize archival documents. The Society's mandate is to preserve and protect Port Coquitlam's history and archival documents. It aims to accomplish this by scanning and digitizing all archival documents, photos, maps, slides and then making these materials accessible online.

The Society's current flatbed scanner, which is over 10 years old, only accommodates material that is smaller than a standard letter size. The addition of a large scale scanner has the capacity to scan high resolution large scale documents.

The Society was successful in receiving funding for two full-time Canada Summer Job positions and has hired two employees to spend 15 hours per week scanning 300 slides, 100 oversized photos and more than 1,000 documents. Once scanned, the documents can be uploaded to an online database of artifacts, documents, photographs and library books, utilized by over 9,000 musems.