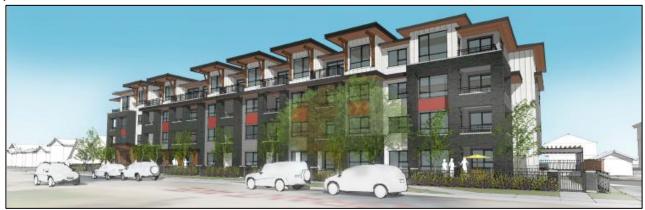

**Grant Avenue Façade** 

The building design meets the intent of the design guidelines by featuring a prominent front entrance along Grant Avenue and utilizing a generous amount of glazing with dark brick and warm coloured earth toned siding with red accents. Building articulation is to be achieved through varied setbacks and roof lines and through the use of cladding materials and colour. The building will be clad in a generous amount of brick, and high-quality fibrecement board and panels in either a lapped or board and baton arrangement. Decorative elements include a combination of heavy timber trellises and brackets as well as wood-toned soffits and aluminum picket guardrails.