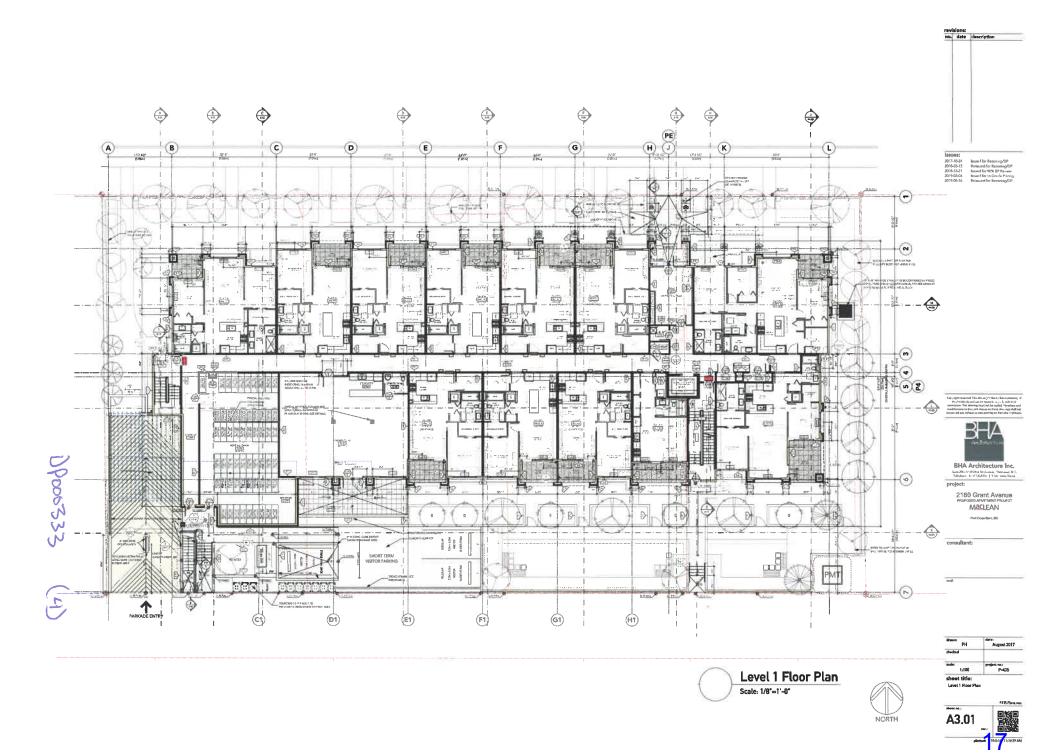

#### REPORT SUMMARY

This report describes a proposed development permit that would regulate the development of a 58-unit, four-storey apartment building to be located on the south side of Grant Avenue, east of Shaughnessy Street. The site was recently rezoned to permit an apartment use and the building and landscaping are designed to comply with the new zoning as well as objectives and guidelines of its development permit area designations.

#### **BACKGROUND**

MacLean Homes proposes to develop a 58-unit apartment building with underground parking and landscaping. The relatively flat site was recently rezoned to the RA1 – Residential Apartment 1 and has been cleared in anticipation of development.

**Location Map** 

The proposed four-storey building is designed to include 4 studio units, 35 one-bedroom plus den, 14 two-bedroom, 4 two-bedroom plus den and 1 three-bedroom units varying in

July 2, 2019

size from  $39m^2$  (422 ft²) to  $105m^2$  (1,131 ft²). Parking is to be located below the building with the exception of three at-grade visitors' parking spaces accessed from the lane. Each of the residential parking spaces will have access to rough-in electrical service for electric vehicle charging; one visitor space located at-grade along the rear lane will be equipped with a water spigot and drainage to serve as an onsite bike and car wash station. A garbage and recycling room is located in the underground parking level where it can be directly accessed by residents and a temporary staging area has been located along the lane for ease of pick-up on collection days.

#### **Project Profile**

| •                       | Bylaw<br>Regulations <sup>1</sup> | Proposed <sup>2</sup>  | Requested Variances |  |
|-------------------------|-----------------------------------|------------------------|---------------------|--|
| Site area minimum       | 1,000 m <sup>2</sup>              | 2,660 m <sup>2</sup>   | n/a                 |  |
| Floor area ratio        | 2.0                               | 1.58                   | -                   |  |
| Dwelling units          | n/a                               | 58                     | n/a                 |  |
| Adaptable units         | 30%                               | 31% (18 units)         |                     |  |
| Building lot coverage   | 50%                               | 54.1%                  | 4.1%                |  |
| Building setbacks:      |                                   |                        |                     |  |
| Front (Grant Avenue)    | 4 m                               | 4.2 m                  | -                   |  |
| Rear (south lane)       | 7.5 m                             | 6.1 to 10 m            | 1.4 m               |  |
| Interior side (west)    | 3 m                               | 4.4 m                  | -                   |  |
| Interior side (east)    | 3 m                               | 3 m                    | -                   |  |
| Building height         | 15 m                              | 14.7 m                 | -                   |  |
| Parking: Total          | 90                                | 86 + 4 payment in-lieu | -                   |  |
| Resident                | 78                                | 74                     | -                   |  |
| Visitor                 | 12 (1 per 5 d.u.)                 | 12                     | -                   |  |
| Small car               | 23 (25% max)                      | 22                     | -                   |  |
| Cash-in-lieu            | 6 max                             | 4                      |                     |  |
| Indoor recreation area  | 116 m <sup>2</sup>                | 121 m <sup>2</sup>     | -                   |  |
| Outdoor recreation area | 203 m <sup>2</sup>                | 250 m <sup>2</sup>     | -                   |  |
| Bicycle parking         |                                   |                        |                     |  |
| Long-term (bike room)   | 58 (1 per d.u.)                   | 59                     | -                   |  |
| Short-term (bike rack)  | 6                                 | 6                      | -                   |  |

Units facing the street on the ground floor will have walkways providing directly access to the units and all units will include a private balcony or patio. An indoor amenity room is to be located at the south side of the main floor with access to a common patio. The landscape plan includes a mixture of trees, shrubs, perennials and groundcover plants. A total of 51 new trees (42 onsite and 9 offsite) are proposed to replace 11 trees removed from the site, including 2 large serbian spruce and 3 weeping nootka false cypress trees