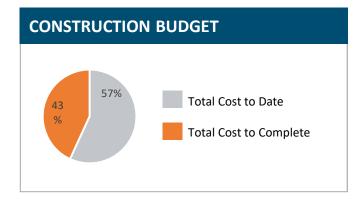

#### 3.5 Municipal Security Issuing Resolution

Moved - Seconded:

That Committee of Council recommend Council approves borrowing of \$16 million from the Municipal Finance Authority of British Columbia, as part of the 2019 Fall Borrowing Session, as authorized through "Port Coquitlam Community Recreation Complex Loan Authorization Bylaw, 2017, No. 4004", and that the Metro Vancouver Regional District be requested to consent to the city's borrowing over a thirty (30) year term and include the borrowing in their Security Issuing Bylaw.