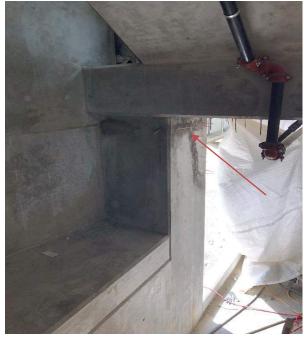

R1 & R2.

#### Attachments:

None

#### Information or Action required





Rink 2 perimeter seal not installed as per Specification Section.13 18 13





Phase 1AB Change Room Showers to be SD1 fully recessed soap dishes as shown on drawing A-P1AB-1002

#### **Site Photos:**



Rink 2 dasher boards



Phase 1AB Change Room stick racks



Corridor 1A123 resilient flooring.



Phase 1AB Change Room stick racks

109 3 of 13 A49 Site Report

### **SITE REPORT**



Phase 1AB Change Room stick racks



Phase 1AB Change Room hanging racks



Rink 3 painting



Rink 3 painting

110

## SITE REPORT



Rink 3 painting



Public Corridor north elevation roof eave soffit insulation and metal panels. Wall Type W5



Typical



Typical

111

5 of 13 A49 Site Report



Public Corridor looking west.





Stair 1 south wall epoxy injection remedial work completed.



Change Room roofing membrane at mechanical unit curb



Administration roof top mechanical units



Administration roof top mechanical units



South Entrance roof top mechanical unit.



Library Level 1 Service Point 1B154 millwork



North face Library soffit. Wall Type W4a



Library west elevation glazing



Library west elevation Wall Type W4



Library Level 2 Stair 4 mullion framing.



Main Entrance Vestibule Glazing



Level 1 Change Rooms tiling GL 1C-9 between GL 1C-E & 1C-H+



Main Entrance Vestibule Glazing.



Typical

# SITE REPORT





Typical

Typical





Typical

Typical

116



Level 2 Administration smoke seal at top of wall/deck interphase.



Typical



Gridline 1C-6- between 1C-J+ & 1C-N+ east face Wa