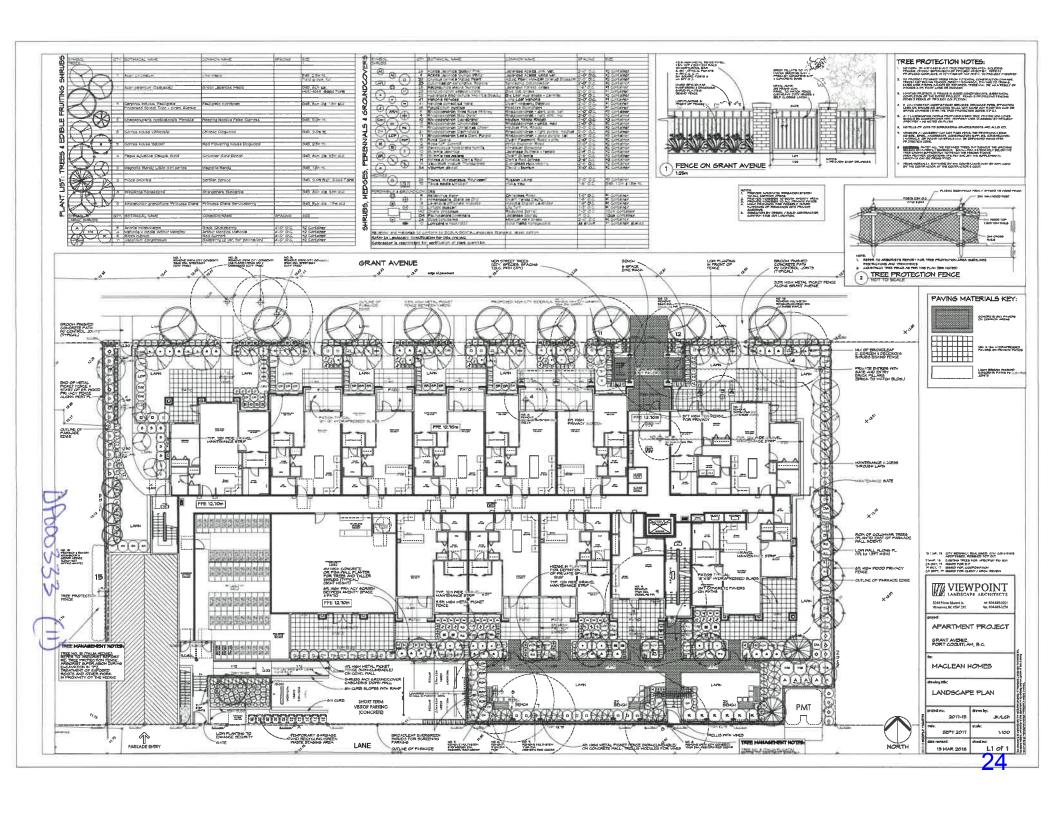

#### **BACKGROUND**

MacLean Homes proposes to develop a 58-unit apartment building with underground parking and landscaping. The relatively flat site was recently rezoned to the RA1 – Residential Apartment 1 and has been cleared in anticipation of development.

**Location Map** 

The proposed four-storey building is designed to include 4 studio units, 35 one-bedroom plus den, 14 two-bedroom, 4 two-bedroom plus den and 1 three-bedroom units varying in

July 2, 2019

size from  $39m^2$  (422 ft²) to  $105m^2$  (1,131 ft²). Parking is to be located below the building with the exception of three at-grade visitors' parking spaces accessed from the lane. Each of the residential parking spaces will have access to rough-in electrical service for electric vehicle charging; one visitor space located at-grade along the rear lane will be equipped with a water spigot and drainage to serve as an onsite bike and car wash station. A garbage and recycling room is located in the underground parking level where it can be directly accessed by residents and a temporary staging area has been located along the lane for ease of pick-up on collection days.

#### **Project Profile**

| •                       | Bylaw<br>Regulations <sup>1</sup> | Proposed <sup>2</sup>  | Requested Variances |  |
|-------------------------|-----------------------------------|------------------------|---------------------|--|
| Site area minimum       | 1,000 m <sup>2</sup>              | 2,660 m <sup>2</sup>   | n/a                 |  |
| Floor area ratio        | 2.0                               | 1.58                   | -                   |  |
| Dwelling units          | n/a                               | 58                     | n/a                 |  |
| Adaptable units         | 30%                               | 31% (18 units)         |                     |  |
| Building lot coverage   | 50%                               | 54.1%                  | 4.1%                |  |
| Building setbacks:      |                                   |                        |                     |  |
| Front (Grant Avenue)    | 4 m                               | 4.2 m                  | -                   |  |
| Rear (south lane)       | 7.5 m                             | 6.1 to 10 m            | 1.4 m               |  |
| Interior side (west)    | 3 m                               | 4.4 m                  | -                   |  |
| Interior side (east)    | 3 m                               | 3 m                    | -                   |  |
| Building height         | 15 m                              | 14.7 m                 | -                   |  |
| Parking: Total          | 90                                | 86 + 4 payment in-lieu | -                   |  |
| Resident                | 78                                | 74                     | -                   |  |
| Visitor                 | 12 (1 per 5 d.u.)                 | 12                     | -                   |  |
| Small car               | 23 (25% max)                      | 22                     | -                   |  |
| Cash-in-lieu            | 6 max                             | 4                      |                     |  |
| Indoor recreation area  | 116 m <sup>2</sup>                | 121 m <sup>2</sup>     | -                   |  |
| Outdoor recreation area | 203 m <sup>2</sup>                | 250 m <sup>2</sup>     | -                   |  |
| Bicycle parking         |                                   |                        |                     |  |
| Long-term (bike room)   | 58 (1 per d.u.)                   | 59                     | -                   |  |
| Short-term (bike rack)  | 6                                 | 6                      | -                   |  |

Units facing the street on the ground floor will have walkways providing directly access to the units and all units will include a private balcony or patio. An indoor amenity room is to be located at the south side of the main floor with access to a common patio. The landscape plan includes a mixture of trees, shrubs, perennials and groundcover plants. A total of 51 new trees (42 onsite and 9 offsite) are proposed to replace 11 trees removed from the site, including 2 large serbian spruce and 3 weeping nootka false cypress trees

July 2, 2019

(each to be more than 3 metres in height at time of planting) and ornamental magnolia, dogwood and japanese maple trees to be planted over the underground parking.

As determined by Council through the rezoning process, this project requires relatively extensive off-site upgrades including repaving, new curb and gutter, street lighting, street trees, watermain and storm sewer upgrades and sidewalks on Grant Avenue as well as the reconstruction of the lane including installation of a storm sewer from the site to Flint Street. The applicant is also required to install delineators along Shaughnessy Street to restrict left-hand vehicular movements from the lane and traffic calming in the lane.