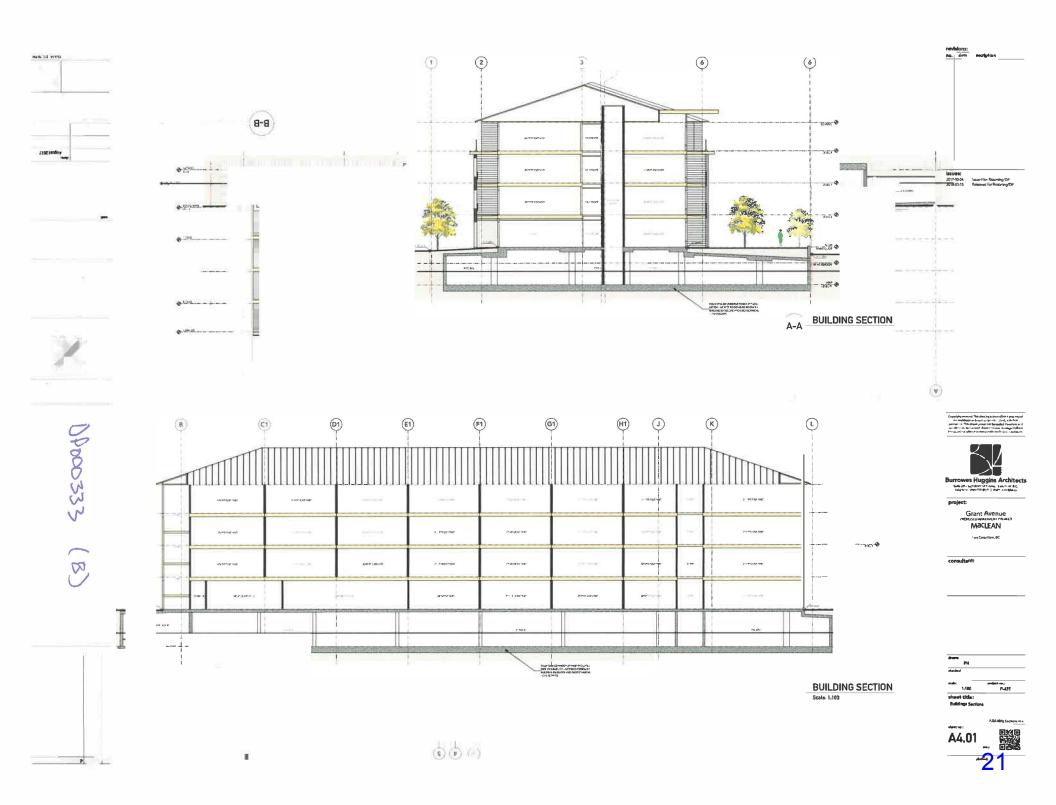

**Grant Avenue Façade** 

The building design meets the intent of the design guidelines by featuring a prominent front entrance along Grant Avenue and utilizing a generous amount of glazing with dark brick and warm coloured earth toned siding with red accents. Building articulation is to be achieved through varied setbacks and roof lines and through the use of cladding materials and colour. The building will be clad in a generous amount of brick, and high-quality fibrecement board and panels in either a lapped or board and baton arrangement. Decorative elements include a combination of heavy timber trellises and brackets as well as wood-toned soffits and aluminum picket guardrails.

Units facing the street on the ground floor will have walkways providing directly access to the units and all units will include a private balcony or patio. An indoor amenity room is to be located at the south side of the main floor with access to a common patio. The landscape plan includes a mixture of trees, shrubs, perennials and groundcover plants. A total of 51 new trees (42 onsite and 9 offsite) are proposed to replace 11 trees removed from the site, including 2 large serbian spruce and 3 weeping nootka false cypress trees