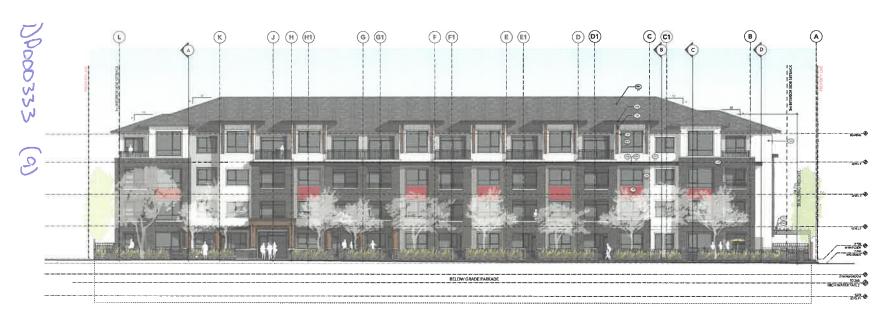

#### REPORT SUMMARY

This report describes a proposed development permit that would regulate the development of a 58-unit, four-storey apartment building to be located on the south side of Grant Avenue, east of Shaughnessy Street. The site was recently rezoned to permit an apartment use and the building and landscaping are designed to comply with the new zoning as well as objectives and guidelines of its development permit area designations.

#### **BACKGROUND**

MacLean Homes proposes to develop a 58-unit apartment building with underground parking and landscaping. The relatively flat site was recently rezoned to the RA1 – Residential Apartment 1 and has been cleared in anticipation of development.

**Grant Avenue Façade** 

The building design meets the intent of the design guidelines by featuring a prominent front entrance along Grant Avenue and utilizing a generous amount of glazing with dark brick and warm coloured earth toned siding with red accents. Building articulation is to be achieved through varied setbacks and roof lines and through the use of cladding materials and colour. The building will be clad in a generous amount of brick, and high-quality fibrecement board and panels in either a lapped or board and baton arrangement. Decorative elements include a combination of heavy timber trellises and brackets as well as wood-toned soffits and aluminum picket guardrails.