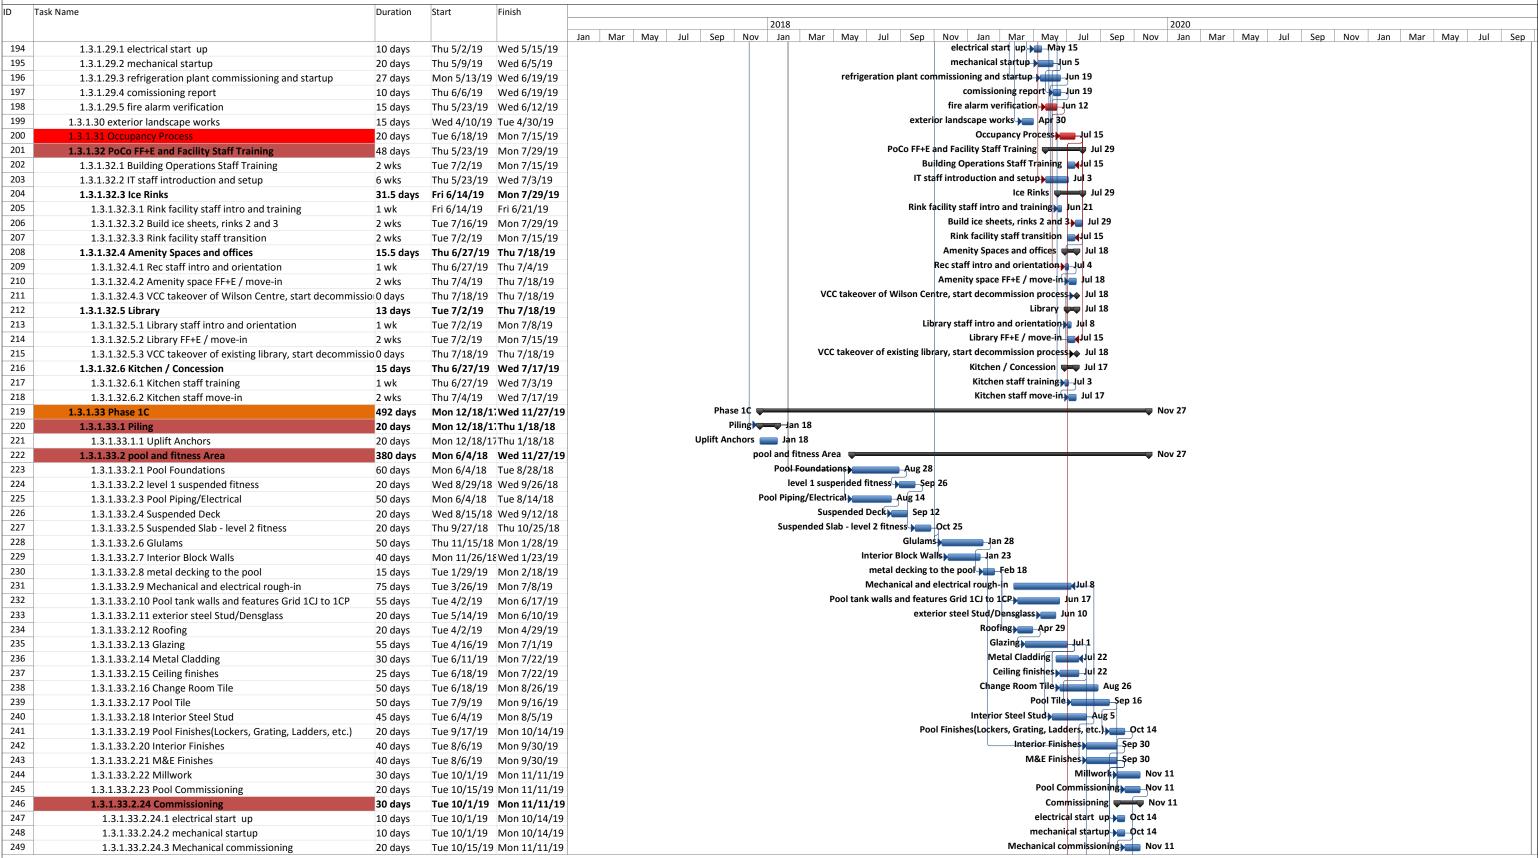

# Self-Help Matching Grant Program

| DOCUMENTATION CHE                                                                                                                                                  | CKLIST                                                                                                                              |                                       |
|--------------------------------------------------------------------------------------------------------------------------------------------------------------------|-------------------------------------------------------------------------------------------------------------------------------------|---------------------------------------|
| <ul> <li>Have you enclosed a cop</li> </ul>                                                                                                                        | ailed description of the project budget?  y of the bank statement/financial statement tuested through the Program and/or total unal |                                       |
| <ul> <li>Have you attached a deta on the construction?</li> <li>Are there other partne</li> <li>What are the objective</li> <li>Who will use this proje</li> </ul> | ct?                                                                                                                                 | ific technical information            |
| <ul> <li>How many people will<br/>being met?</li> </ul>                                                                                                            | benefit/impact the community? be affected by this project? Why is it necessary? the project require funding for on-going operating  | •                                     |
| <ul><li>equipment included in yo</li><li>If required, have you included</li></ul>                                                                                  | uded the detailed design or shop specification                                                                                      | ·                                     |
| <ul><li>Did you attach a written o</li><li>Do you have a letter from</li></ul>                                                                                     | the property owner approving the project?                                                                                           | ·                                     |
| •                                                                                                                                                                  | pport from the citizens or area residents affect applicable or required documents/permits?                                          | cted by the project?                  |
| If your application package project request, it may be                                                                                                             | e does not include <u>all</u> of the applicable infordenied.                                                                        | mation required to your specific      |
| We hereby certify that we application is accurate to the                                                                                                           | are the authorized signing official(s) of the best of our knowledge.                                                                | e applying organization and that this |
| Signature                                                                                                                                                          | Title/Position                                                                                                                      | Date                                  |
| Signature                                                                                                                                                          | Title/Position                                                                                                                      | Date                                  |

Please submit <u>one (1) colour PDF</u> or <u>three (3) colour hard copies</u> of your completed application package.

# SELF-HELP MATCHING GRANT PROGRAM ASSESSMENT CRITERIA

| Assessment Area                                                                                                                                                             | <u>Value</u> |
|-----------------------------------------------------------------------------------------------------------------------------------------------------------------------------|--------------|
| Matching Dollar Value     (the total project value exceeds the minimum required)                                                                                            | 10           |
| Broad Community Participation     (broad and active neighbourhood/community participation in selection, planning and implementation of the project)                         | 20           |
| Collaboration of Several Organizations     (commitments from several organizations, such as other community organizations, schools, churches and businesses)                | 10           |
| Addresses a Documented Need/Problem     (addresses a need or problem that has been identified in a City report, strategy, master plan or other publicly defined way)        | 20           |
| Cost Effective     (carefully planned and ready for implementation once a grant is awarded)                                                                                 | 25           |
| Reasonable Budget     (budgets that provide a detailed, line-by-line breakdown of projected expenses and revenues and have obtained the information from a reliable source) | 10           |
| 7. Innovative Response to a Problem (a new or creative approach to a problem or issue)                                                                                      | 5            |
| Total                                                                                                                                                                       | 100          |

# CITY OF PORT COQUITLAM Self-Help Matching Grant Application Recommended Summary Form Year 2019

| Name of Organization                         | Project                         | Grant<br>Amount<br>Requested | Total Value<br>of the<br>Project<br>(rounded) | Cumulative<br>Staff Ranking /<br>Score<br>(out of 100) | Recommended<br>Grant Value |
|----------------------------------------------|---------------------------------|------------------------------|-----------------------------------------------|--------------------------------------------------------|----------------------------|
| Port Coquitlam Heritage and Cultural Society | Digitizing Archival Documents   | \$2,163                      | \$4,326                                       | 76.00                                                  | \$2,163                    |
| Ducks Volleyball Club                        | Competition Volleyballs         | \$2,016                      | \$4,032                                       | 71.33                                                  | \$2,016                    |
| Kinsmen Club of Port<br>Coquitlam            | Kitchen Renovations             | \$5,000                      | \$10,700                                      | 69.61                                                  | \$5,000                    |
| TOTAL OF                                     | RECOMMENDED FUNDED APPLICATIONS | \$9,179                      | \$10,058                                      | N/A                                                    | \$9,179                    |

# **RECOMMENDATION:**

None.

# **REPORT SUMMARY**

Monthly reports are being provided from the Community Centre Project Team to ensure Committee is updated regularly on the status of the construction project. This report will cover the project status up to the end of May 2019.

# **BACKGROUND**

For this period, the following reports are attached:

Owner's Representative Progress Report #25 – Tango, April 2019. Owner's Representative Progress Report #26 – Tango, May 2019.

# **DISCUSSION**

During April and May 2019 numerous meetings, co-ordination, procurement, design and construction activities have taken place. Biweekly meetings with representatives from Ventana, Tango and the City have transitioned to focus on occupancy coordination.

The Design-Builder continues with the final completion of Phase 1AB envelope, mechanical and electrical and fit-out of the interior space in preparation for occupancy. Phase 1C concrete structure and underground mechanical is ongoing. The status of work can be summarized as follows:

- Phase 1A: Rink 2: Final finishes, refrigeration commissioning and training are ongoing.
- Phase 1B: Rink 3 and Library: Final fit-out, finishes and commissioning are ongoing. Skate flooring is near completion.
- Phase 1C Aquatic and Fitness Centre, All Age and Admin Areas: Foundation formwork, rebar and concrete placement, suspended slab, mechanical and electrical rough-in and tiling are ongoing. Pool slab preparation has commenced.

Ventana provided an updated schedule dated June 18, 2019. The critical path activities for Phase 1AB are fire alarm installation and verification, and the occupancy process. This schedule forecasts that Phase 1AB will be available for occupancy at the end of the summer and occupancy of 1C for winter 2020. Discussions with Ventana, Tango and City staff are ongoing regarding the construction schedule and coordination of specific activities required for opening Phase 1AB.

Tango continues to monitor the schedule very closely, focusing on the critical path activities and any associated risks that may impact substantial performance.

In April and May 2019, City staff continued working on the review of Phase 2 design and the procurement of furniture, fixtures and equipment (FFE) items for Phase 1. FFE packages for library shelving, AV systems, video walls and furniture have been awarded. The RFP for Fitness Equipment closed on June 20.

Key construction activities for June focus on completion of phase 1AB, training for facility staff, commissioning (ensuring all systems function as per design), and fire alarm verification.

Recreation and Library staff have planned two June events to acknowledge the upcoming closure of the Recreation Complex and Library:

- A "Thanks for the Memories" event will be held on Thursday, June 27 at the Terry Fox Library.
- The last Birthday Party and New Members Tea event will be held on June 27. This is a themed Hawaiian party to say "Bon voyage to the old facility and Aloha to the new". There are 100 registered participants with others on a waitlist.

Based on the information contained in the Monthly Progress Reports #25 and 26, and during this reporting period, Tango believes the Project can be completed by the Substantial Performance Date of October 31, 2021 for the Project Budget of \$132,100,000, provided the current critical path milestone dates can be achieved.

# FINANCIAL IMPLICATIONS

Financing for the Community Centre includes an estimated \$52 million in long term debt. The borrowing is approved for the 2019 Municipal Finance Authority fall debt issuance.

A summary of the total project costs expensed as of June 2019 is as follows:

| Item                              | Total Expenses to Date | Original<br>Budget | Revised Budget  |
|-----------------------------------|------------------------|--------------------|-----------------|
| Ventana Pre-Contract Work         | \$983,000              | \$983,000          | \$983,000       |
| Ventana Design-Build Contract*    | \$66,135,039           | \$116,717,000      | \$125,055,990** |
| Project Management                | \$1,051,286            | \$1,500,000        | \$2,222,620     |
| Legal                             | \$51,559               | Incl. above        | \$150,000       |
| Furniture, Fixtures and Equipment | \$146,103              | \$3,900,000        | \$3,770,140     |
| Off-Site Improvements             | \$335,283              | \$3,000,000        | \$TBD***        |
| Onsite works (service fees, etc.) | \$48,711               | Incl. in other     | \$150,000       |

| Communications/Signage | \$12,422     | Incl. in other | \$30,000      |
|------------------------|--------------|----------------|---------------|
| Total Project          | \$68,763,403 | \$132,100,000  | \$132,100,000 |

<sup>\*</sup>Prepayment amount of \$5M has been paid as per the contract and is not included in above totals.

# **PUBLIC CONSULTATION**

The following communication activities were undertaken through April and May 2019:

- Ongoing in-person and email communication between staff and facility users on any changes related to programming, parking and general construction activity updates.
- Four mornings per week from 9am-12pm volunteer facility hosts provided program, parking and other updates to patrons at an information desk in the lobby.
- Information boards and information sheets continue to be available at facilities and at City events.
- Bi-weekly update meetings were held involving Recreation Managers, the Library Manager and Ventana Site Supervisors, to share information about weekly construction site and facility activities.
- Signage was posted to ensure patrons were aware of any parking or facility access changes and information continues to be shared with Wilson Centre members and arena user groups. When possible, affected user groups were notified of any short notice parking or access issues due to construction.
- A facility tour and stakeholder meeting was held on May 22, 2019. The next stakeholder meeting is September 25, 2019.

The updated project dashboard, which will be available on the City's website, is included in Tango's April and May monthly reports.

# **FACILITY OPERATION UPDATES**

<sup>\*\*</sup>Change order #6, valued at \$55,875 was also approved for additional offsite design services. This pertains to the separate capital project for water and sewer upgrades on Kelly Avenue which are not part of the scope of the project but because they must be completed in conjunction with the construction of the plaza and centre work, it is most efficient to have this work managed and constructed by Ventana and their team. Therefore, it is an increase to the design build contract, but is not included above as it will be charged directly to the water/sewer capital project (as will construction) and does not impact the project's budget.

<sup>\*\*\*</sup>The offsite work has now been partially awarded to Ventana, as has additional work related to the separate capital project for water and sewer upgrades on Kelly Avenue as noted above. More information will be provided on the split of this work in future reporting.

# **Terry Fox Library**

In April 67 programs were offered and a total of 1966 people attended; attendance was slightly higher in April 2018. There were 73 programs offered in May and attendance was 2930. This was a 10% increase in attendance from May 2018.

### **Arena**

April marked the beginning of the final dry floor season at the Port Coquitlam Recreation Complex. The total dry floor hours booked for April 2019 were down by 13% or \$2,453 over the same time period last year. This decrease in hours and rental revenue from 2018 can be attributed to not hosting the Gymnastics BC Championships event.

In May, the total dry floor hours booked was similar to 2018. Several special events including the May Days opening ceremonies, the Poco Events Society Last Dance, the May Day Mini Tyke and the Popstyles Lacrosse tournament were hosted in May.

# **Children and Preschool**

April and May 2019 registered preschool and children program participation was similar to the previous year.

### Youth

There was a daily average of 4-5 youth at the drop-in centre throughout April and May. The Friday night youth group continued to be the best attended drop in night with an average of 12-15 youth participating.

### **Seniors**

Wilson Centre participation continues to be higher in drop-in programs than registered programs compared to 2018; April had 90 more visits and May increased by 300. The flip side of this trend is a decrease in registered program participation which was down by approximately 50% from 2018 in both April and May.

### Concession

Food services provided primarily for Wilson Seniors during weekdays, have maintained similar revenues for April and May 2019 as the previous year, but evening and weekend concession sales have decreased. The trend for June is showing a similar decrease in sales, which is typical for this time of year, therefore evening concession service will close at the end of June again this year.

Through June and July, a morning Wilson Centre Kitchen program for seniors will be offered from the concession 2-3 days per week to align with busy drop in program times.

# **FACILITY MAINTENANCE & SERVICE DISRUPTIONS**

Minor repairs on the shot and score clocks were required to provide continued service for lacrosse through to the end of the season.

# **ATTACHMENT**

Attachment #1: Owner's Representative Progress Report #25 - Tango, April 2019

Attachment #2: Owner's Representative Progress Report #26 - Tango, May 2019

# PORT COQUITLAM COMMUNITY CENTRE

Owner's Representative Progress Report #25

April 2019

### **TABLE OF CONTENTS**

| ITEM |                                         | Page No. |
|------|-----------------------------------------|----------|
| 1.0  | INTRODUCTION                            | 1        |
| 2.0  | EXECUTIVE SUMMARY                       | 1        |
| 3.0  | PROJECT SCOPE                           | 1        |
| 4.0  | PROJECT TEAM                            | 2        |
| 5.0  | DESIGN AND APPROVALS STATUS             | 3        |
| 6.0  | PROCUREMENT & CONTRACT ADMINISTRATION   | 4        |
| 7.0  | PROJECT BUDGET                          | 6        |
| 8.0  | PROJECT SCHEDULE                        | 8        |
| 9.0  | QUALITY ASSURANCE AND QUALITY CONTROL   | 10       |
| 10.0 | SAFETY AND ENVIRONMENTAL                | 10       |
| 11.0 | AREAS OF CONCERN AND OUTSTANDING ISSUES | 11       |

### **APPENDICES**

- Appendix 1 Port Coquitlam Community Recreation Centre Complex Owner's Schedule: May 16<sup>th</sup> 2019 Update
- Appendix 2 Progress Photographs: April 2019
- Appendix 3 Site Inspection Reports: April 2019
- Appendix 4 Certificate of Payment No.28: May 8, 2019
- Appendix 5 Owners Meeting Minutes #20: April 16, 2019
- Appendix 6 Project Dash Board: April 30, 2019
- Appendix 7 Architecture 49 Site Report #44: April 29, 2019

### 1.0 INTRODUCTION

Tango Management ("Tango") has been engaged by the City of Port Coquitlam ("Owner") to provide Owner's Representative Services for the design and construction of a new Community Centre in Port Coquitlam, BC ("Project").

Tango is pleased to submit its Monthly Progress Report #25 to the Owner. This report represents a summary of key project activities and issues that occurred up to April 30, 2019.

This report is for the sole and confidential use and reliance of the Owner. Tango, its directors, staff, sub-consultants or agents do not make any representation or warranty as to the factual accuracy of the information provided to us on behalf of the Owner, their Contractors, their sub-contractors or agents, upon which this report is based. This report shall not be reproduced or distributed to any party other than the recipients outlined above, without the express permission of Tango. Any use of this report which a third party makes, or any reliance on or decisions made based on it, are the responsibility of such third parties. Tango accepts no responsibility for damages, if any, suffered by any third party as a result of decisions made or actions based on this report.

Any advice, opinions or recommendations within this report should be read and relied upon only in the context of this report as a whole. The contents of this report do not provide legal, insurance or tax advice or opinion.

### 2.0 EXECUTIVE SUMMARY

During April 2019 numerous meetings, co-ordination, procurement, design and construction activities have taken place. The Design-Builder continues with the final completion of Phase 1AB envelope, M&E and fit-out. Phase 1C concrete structure and underground mechanical is ongoing. Glulam finishes are near completion. M&E and fit-out is ongoing. Based on the information contained in this Monthly Progress Report #25 and during this reporting period, Tango believes the Project can be completed by the Substantial Performance Date of October 31, 2021 for the Project Budget of \$132,100,000, provided the current critical path milestone dates can be achieved.

# 3.0 PROJECT SCOPE

The project scope involves a phased replacement and addition to the Port Coquitlam Recreation Complex, Wilson Centre and Terry Fox Library. This scope will provide a vibrant community hub with three sheets of ice, an indoor leisure pool, new fitness facilities, a new library, a spacious outdoor plaza, and underground parking. The size of the new facility with be 205,000 SQF.

# 4.0 PROJECT TEAM

The following team members have been appointed to the Project:

| Owner                  | City of Port Coquitlam           |
|------------------------|----------------------------------|
| Owner's Representative | Tango Management                 |
| Design-Builder         | Ventana Construction (POCO) Corp |
| Architect              | Architecture 49                  |
| Civil Engineer         | Hub Engineering                  |
| Structural Engineer    | BMZ                              |
| Mechanical Engineer    | WSP Canada                       |
| Electrical Engineer    | Smith & Anderson                 |
| Payment Certifier      | BTY Group                        |

# **City of Port Coquitlam Community Recreation Complex Project Team**

# 5.0 DESIGN AND APPROVALS STATUS

# **Conceptual Design**

Conceptual design is complete. Please refer to our Pre-Construction Due Diligence Report (v1.2), dated October 24, 2016 for comments on the Conceptual Design.

# **Schematic Design**

Schematic design is complete. Please refer to our Pre-Construction Due Diligence Report (v1.2), dated October 24, 2016 for comments on the Schematic Design.

# **Design Development & Working Drawings and Construction Documents**

The Design-Builder is developing design packages in phases. These include design packages for Building Permits, Tendering and Issued for Construction.

Below is an updated summary of the key design milestone submissions, as per the revised project schedule - updated May 16, 2019:

| Drawing Package              | Planned Date | Actual Date | Status   | Comments             |  |  |  |  |
|------------------------------|--------------|-------------|----------|----------------------|--|--|--|--|
| Ground Works / Piling (1ABC) |              |             |          |                      |  |  |  |  |
| BP Submission                | 24-Feb-17    | 13-Apr-17   | Complete | Construction Ongoing |  |  |  |  |
| IFT Drawings                 | 24-Feb-17    | 6-Apr-17    | Complete | Construction Ongoing |  |  |  |  |
| IFC Drawings                 | 10-Apr-17    | 18-Aug-17   | Complete | Construction Ongoing |  |  |  |  |
| Phase 1ABC - Structure       | <b>)</b>     |             |          |                      |  |  |  |  |
| IFT Drawings (F/R/C)         | 31-Aug-17    | 6-Oct-17    | Complete | Construction Ongoing |  |  |  |  |
| IFC Drawings (F/R/C)         | 26-Oct-17    | 12-Dec-17   | Complete | Construction Ongoing |  |  |  |  |
| IFT Drawings (S/Steel)       | 19-Oct-17    | 19-Dec-17   | Complete | Construction Ongoing |  |  |  |  |
| IFC Drawings (S/Steel)       | 30-Nov-17    | 10-Jan-18   | Complete | Construction Ongoing |  |  |  |  |
| Phase 1ABC Balance of        | f Design     |             |          |                      |  |  |  |  |
| BP Submission                | 14-Jul-17    | 28-Sep-17   | Complete | Construction Ongoing |  |  |  |  |
| IFT Drawings                 | 5-Oct-17     | 3-Oct-17    | Complete | Construction Ongoing |  |  |  |  |
| IFC Drawings                 | 16-Nov-17    | 31-Jan-18   | Complete | Construction Ongoing |  |  |  |  |
| Phase 2ABC - Design          |              |             |          |                      |  |  |  |  |
| BP Submission                | 19-Jan-18    |             | Ongoing  | 26-Feb-19            |  |  |  |  |
| IFT Drawings                 | 18-Mar-18    |             | Ongoing  | 21-May-19            |  |  |  |  |
| IFC Drawings                 | 12-Jul-18    |             | Ongoing  | 19-Apr-19            |  |  |  |  |

# 5.0 Design and Approval Status (continued)

# **Permits / Regulatory Approvals**

The following Building Permits have been issued for the construction works:

| Regulatory Approval     | Planned Date | <b>Award Date</b> | Status  | Comments |
|-------------------------|--------------|-------------------|---------|----------|
| Conservation Permit     | 1-Mar-17     |                   | Awarded |          |
| Phase 1ABC Ground Works | 24-Feb-17    | 19-Apr-17         | Awarded | BP011873 |
| Phase 1ABC Full BP      | 28-Sep-17    | 11-Oct-17         | Awarded | BP011897 |
| Phase 2ABC Full BP      | 18-Mar-18    | 11-Oct-17         | Awarded | BP011897 |

A Development Permit was issued on August 18, 2017.

An Environmental Conservation Development Permit was scheduled to be issued to the Design-Builder on March 1, 2017. We understand this has now been issued.

Note – a part demolition permit (BP011822) was issued on March 9, 2017 for the part demolition of the Wilson Centre.

A Building Permit (BP011822) was issued to the Design-Builder on October 17, 2017. This Building Permit covers all phases of the Project. The Design-Builder will continue to submit design submissions in phases to the Owner, as per the design schedule.

# 6.0 PROCUREMENT & CONTRACT ADMINISTRATION

### **Procurement Summary**

We understand that procurement and tendering is ongoing. The Design-Builder has confirmed that we will not be receiving a detailed procurement schedule, as part of their monthly reporting. The Design-Builder has included a summary of the trades awarded to date in their monthly progress report, dated May 15, 2019:

Bulk and detailed excavation Phases 1ABC; Glazing; Piling Phases 1ABC; Roofing;

Mechanical and Electrical; Metal Decking;

Refrigeration; Pump / Place / Finish; Formwork Phases 1AB: Structural Steel:

Reinforcement Phases 1ABC: Soil Anchors:

Cladding; Insulated Metal Panels;

Steel Stud; Paint;
Doors & Hardware; Flooring;

Tile; Dasher Boards; Rink Slabs; Overhead Doors;

Public Address; Washroom Accessories, Partitions,

& Lockers.;