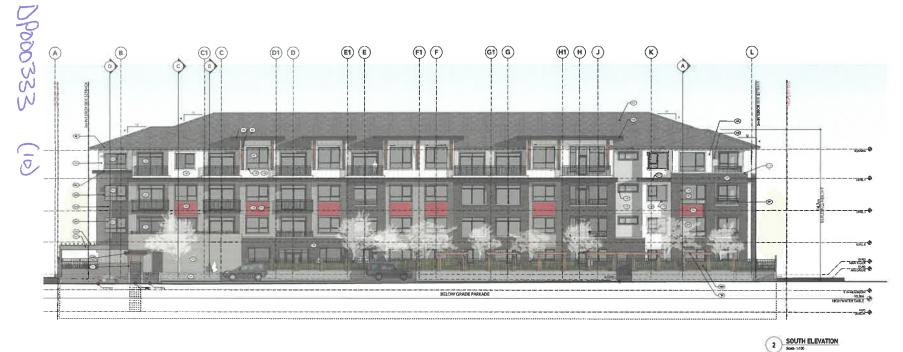

#### REPORT SUMMARY

This report describes a proposed development permit that would regulate the development of a 58-unit, four-storey apartment building to be located on the south side of Grant Avenue, east of Shaughnessy Street. The site was recently rezoned to permit an apartment use and the building and landscaping are designed to comply with the new zoning as well as objectives and guidelines of its development permit area designations.

#### **BACKGROUND**

MacLean Homes proposes to develop a 58-unit apartment building with underground parking and landscaping. The relatively flat site was recently rezoned to the RA1 – Residential Apartment 1 and has been cleared in anticipation of development.

**Grant Avenue Façade** 

The building design meets the intent of the design guidelines by featuring a prominent front entrance along Grant Avenue and utilizing a generous amount of glazing with dark brick and warm coloured earth toned siding with red accents. Building articulation is to be achieved through varied setbacks and roof lines and through the use of cladding materials and colour. The building will be clad in a generous amount of brick, and high-quality fibrecement board and panels in either a lapped or board and baton arrangement. Decorative elements include a combination of heavy timber trellises and brackets as well as wood-toned soffits and aluminum picket guardrails.