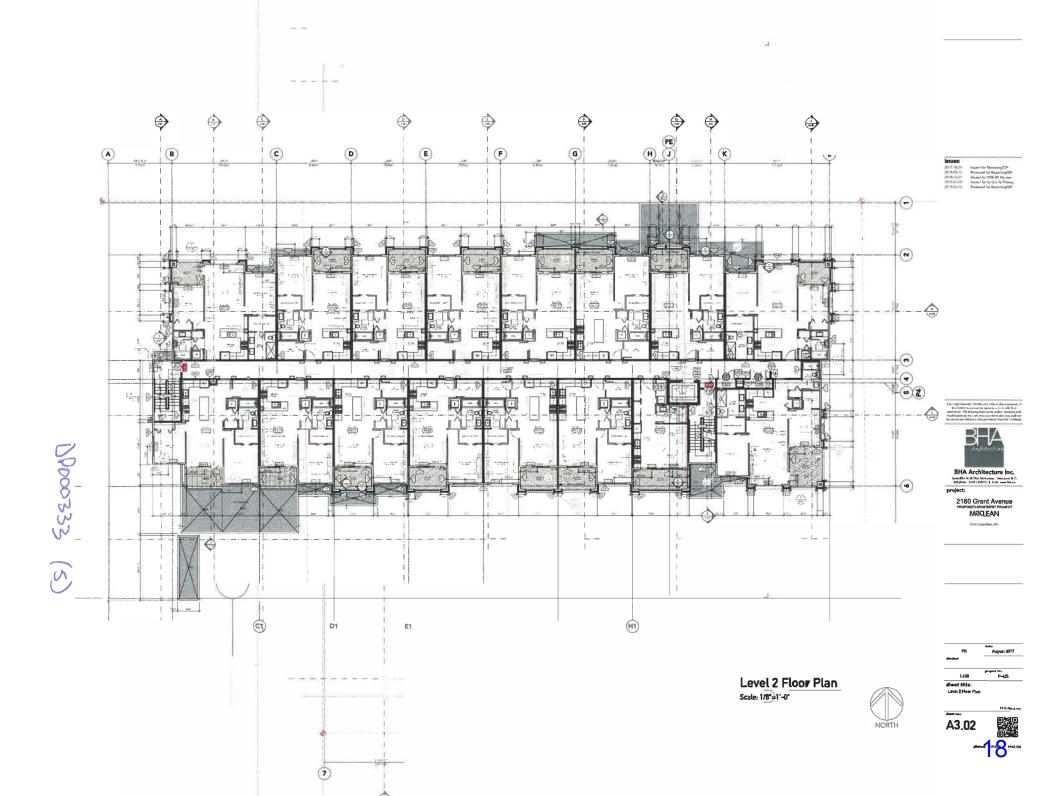

#### RECOMMENDATION:

That Committee of Council approve Development Permit DP000333 to regulate an apartment development at 2160 Grant Avenue.

#### REPORT SUMMARY

This report describes a proposed development permit that would regulate the development of a 58-unit, four-storey apartment building to be located on the south side of Grant Avenue, east of Shaughnessy Street. The site was recently rezoned to permit an apartment use and the building and landscaping are designed to comply with the new zoning as well as objectives and guidelines of its development permit area designations.

#### **BACKGROUND**

MacLean Homes proposes to develop a 58-unit apartment building with underground parking and landscaping. The relatively flat site was recently rezoned to the RA1 – Residential Apartment 1 and has been cleared in anticipation of development.

Address: 2160 Grant Avenue

Legal Description: LOT 1, DISTRICT LOT 464, NEW WESTMINSTER LAND

DISTRICT, PLAN EPP87734

P.I.D.: 030-685-095

- 3. The above property has been designated as a Development Permit Area under Section 9.0 Development Permit Area in the "Official Community Plan Bylaw, 2013, No. 3838".
- 4. "Port Coquitlam Zoning Bylaw, 2008, No. 3630" and "Parking and Development Management Bylaw, 2005, No.3525" are varied, supplemented or both in accordance with the following:
  - a. The form and character of the building, including the siting, height and general design, shall be as shown on drawings numbered <u>DP000333 (1)</u> to <u>DP000333 (11)</u> which are attached hereto and form part of this permit.
  - b. The form and character of on-site landscaping shall be as shown on drawings numbered DP000333 (11) and the following standards for landscaping are imposed:
    - (i) All landscaping works and planting materials shall be provided in accordance with the landscaping plan and specifications thereon, which form part of this permit and is attached hereto.
    - (ii) All planting materials shall be able to survive for a period of one year from the date of the site landscape approval by the Municipality.