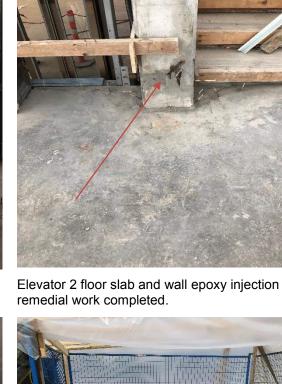

pe R1 & R2.

#### Attachments:

None

#### Information or Action required





Rink 2 perimeter seal not installed as per Specification Section.13 18 13





Phase 1AB Change Room Showers to be SD1 fully recessed soap dishes as shown on drawing A-P1AB-1002

#### **Site Photos:**



Rink 2 dasher boards



Phase 1AB Change Room stick racks



Corridor 1A123 resilient flooring.



Phase 1AB Change Room stick racks

109 3 of 13 A49 Site Report

### **SITE REPORT**



Phase 1AB Change Room stick racks



Phase 1AB Change Room hanging racks



Rink 3 painting



Rink 3 painting

110

## SITE REPORT



Rink 3 painting



Public Corridor north elevation roof eave soffit insulation and metal panels. Wall Type W5



Typical



Typical

111

5 of 13 A49 Site Report



Public Corridor looking west.





Stair 1 south wall epoxy injection remedial work completed.



Change Room roofing membrane at mechanical unit curb



Administration roof top mechanical units



Administration roof top mechanical units



South Entrance roof top mechanical unit.



Library Level 1 Service Point 1B154 millwork



North face Library soffit. Wall Type W4a



Library west elevation glazing



Library west elevation Wall Type W4



Library Level 2 Stair 4 mullion framing.



Main Entrance Vestibule Glazing



Level 1 Change Rooms tiling GL 1C-9 between GL 1C-E & 1C-H+



Main Entrance Vestibule Glazing.



Typical

# SITE REPORT





Typical

Typical





Typical

Typical

116



Level 2 Administration smoke seal at top of wall/deck interphase.



Typical



Gridline 1C-6- between 1C-J+ & 1C-N+ east face