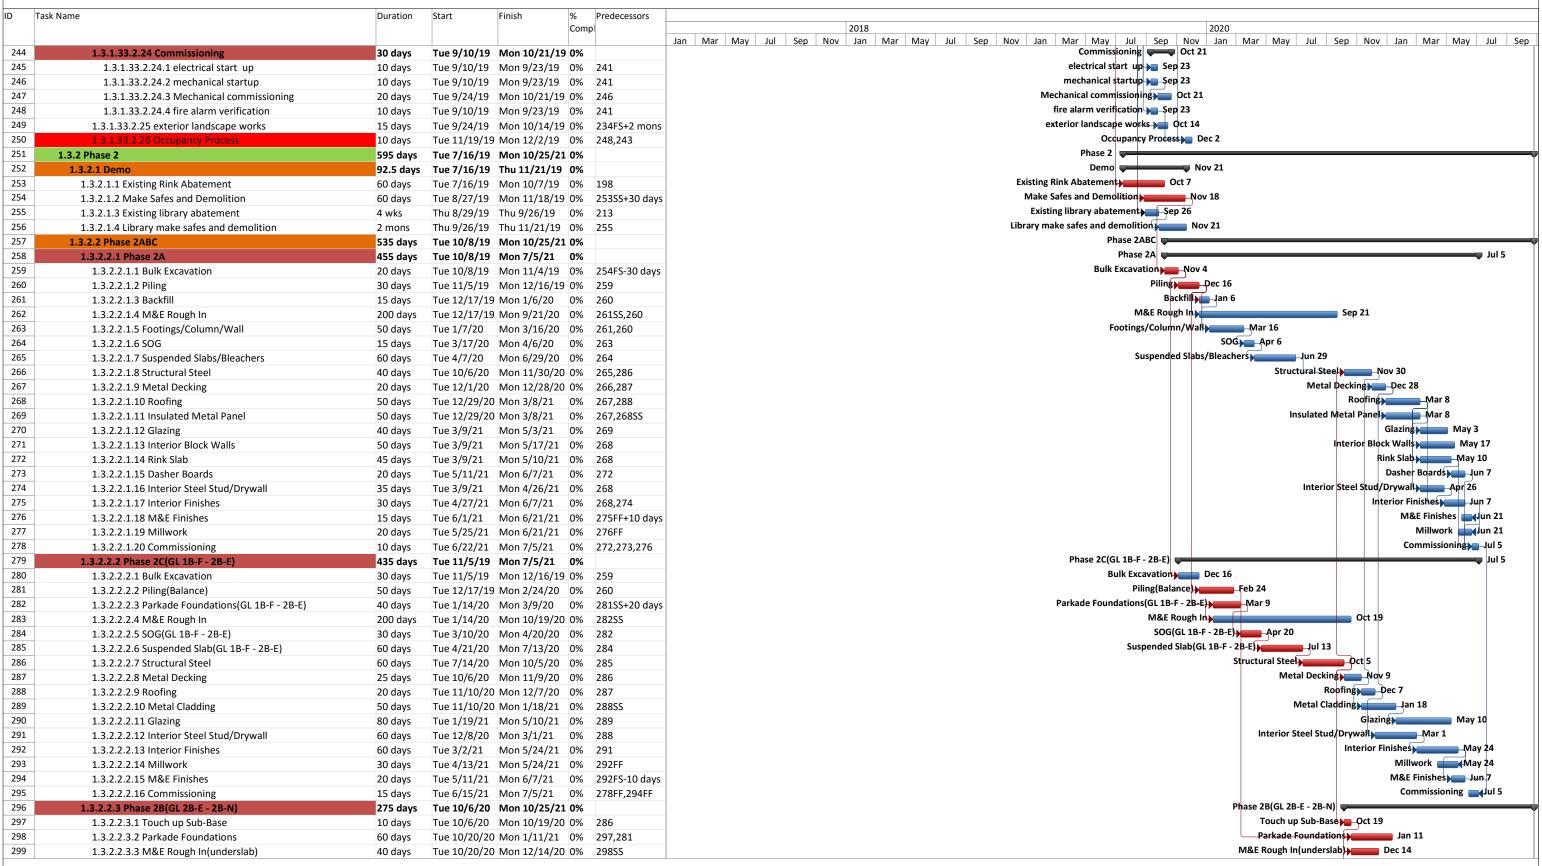

### Phases 1ABC & 2ABC

• Phase 2ABC Tendering Complete by May 21, 2019.

NOTE – The Design-Builder previously indicated that this will be complete by July 26, 2018.

# **Project Budget Summary**

The Project Budget is summarized below:

| Design and Construction                     | Dollar Value  |
|---------------------------------------------|---------------|
| Design-Builder Pre Contract Costs           | \$983,000     |
| Design-Builder Contract Price               | \$116,717,000 |
| Approved Changes                            | \$8,338,990   |
| Current (Revised) Contract Price            | \$125,055,990 |
| Work Certified as Completed (Base Contract) | \$66,918,459  |
| Current Cost to Complete (Base Contract)    | \$58,137,531  |
| Lien Holdback (Base Contract)               | \$6,191,846   |
| Non-Contract Costs                          |               |
| Non-Contract Costs                          | \$14,400,000  |
| Total Project Budget                        | \$132,100,000 |

The Design and Construction Budget was prepared by the Design-Builder and forms part of their CCDC14 Design - Build Stipulated Price Contract (2013).

Additional critical scope for offsite utility works has been added to the Design-Builder's Contract, that is outside the scope of the Project and will be funded from a separate capital budget. This will be reported on in the forthcoming Monthly Progress Report.