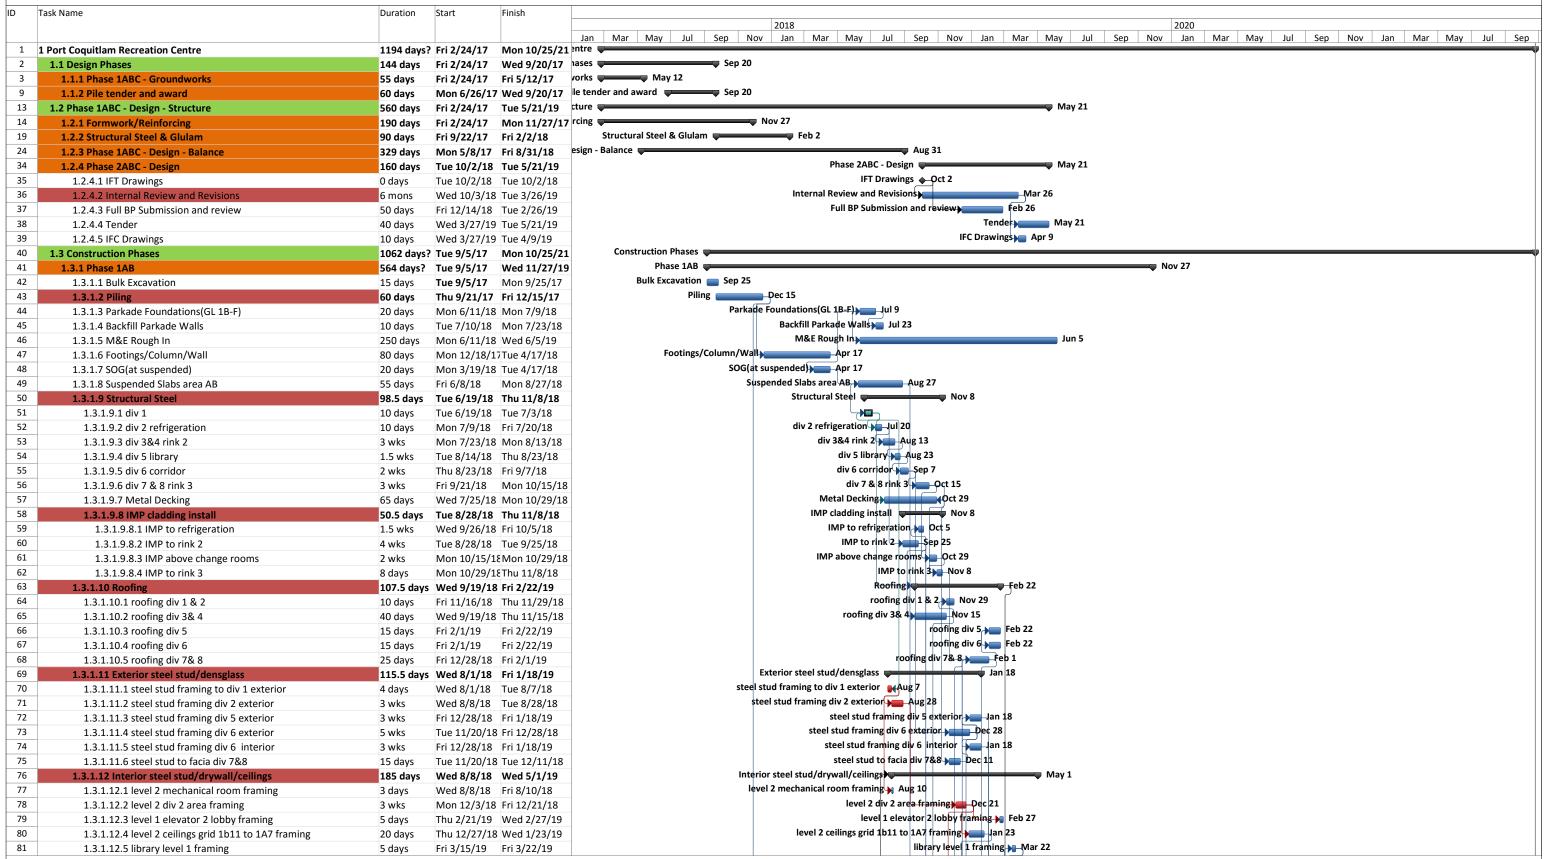

#### 4.4 April-May Community Centre Update

Recommendation:

None.

- 5. COUNCILLORS' UPDATE
- 6. MAYOR'S UPDATE
- 7. CAO UPDATE
- 8. RESOLUTION TO CLOSE