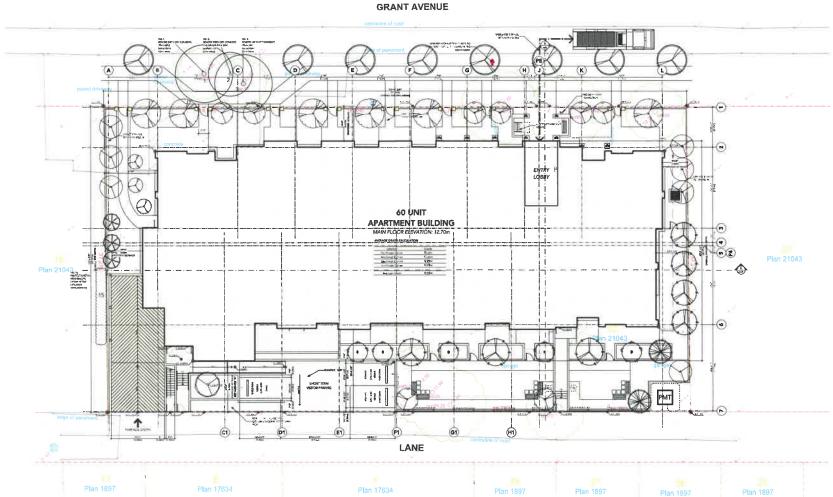

#### REPORT SUMMARY

This report describes a proposed development permit that would regulate the development of a 58-unit, four-storey apartment building to be located on the south side of Grant Avenue, east of Shaughnessy Street. The site was recently rezoned to permit an apartment use and the building and landscaping are designed to comply with the new zoning as well as objectives and guidelines of its development permit area designations.

#### **BACKGROUND**

MacLean Homes proposes to develop a 58-unit apartment building with underground parking and landscaping. The relatively flat site was recently rezoned to the RA1 – Residential Apartment 1 and has been cleared in anticipation of development.

**Location Map** 

The proposed four-storey building is designed to include 4 studio units, 35 one-bedroom plus den, 14 two-bedroom, 4 two-bedroom plus den and 1 three-bedroom units varying in

July 2, 2019

size from  $39m^2$  (422 ft²) to  $105m^2$  (1,131 ft²). Parking is to be located below the building with the exception of three at-grade visitors' parking spaces accessed from the lane. Each of the residential parking spaces will have access to rough-in electrical service for electric vehicle charging; one visitor space located at-grade along the rear lane will be equipped with a water spigot and drainage to serve as an onsite bike and car wash station. A garbage and recycling room is located in the underground parking level where it can be directly accessed by residents and a temporary staging area has been located along the lane for ease of pick-up on collection days.

#### **Project Profile**

| •                       | Bylaw<br>Regulations <sup>1</sup> | Proposed <sup>2</sup>  | Requested Variances |  |
|-------------------------|-----------------------------------|------------------------|---------------------|--|
| Site area minimum       | 1,000 m <sup>2</sup>              | 2,660 m <sup>2</sup>   | n/a                 |  |
| Floor area ratio        | 2.0                               | 1.58                   | -                   |  |
| Dwelling units          | n/a                               | 58                     | n/a                 |  |
| Adaptable units         | 30%                               | 31% (18 units)         |                     |  |
| Building lot coverage   | 50%                               | 54.1%                  | 4.1%                |  |
| Building setbacks:      |                                   |                        |                     |  |
| Front (Grant Avenue)    | 4 m                               | 4.2 m                  | -                   |  |
| Rear (south lane)       | 7.5 m                             | 6.1 to 10 m            | 1.4 m               |  |
| Interior side (west)    | 3 m                               | 4.4 m                  | -                   |  |
| Interior side (east)    | 3 m                               | 3 m                    | -                   |  |
| Building height         | 15 m                              | 14.7 m                 | -                   |  |
| Parking: Total          | 90                                | 86 + 4 payment in-lieu | -                   |  |
| Resident                | 78                                | 74                     | -                   |  |
| Visitor                 | 12 (1 per 5 d.u.)                 | 12                     | -                   |  |
| Small car               | 23 (25% max)                      | 22                     | -                   |  |
| Cash-in-lieu            | 6 max                             | 4                      |                     |  |
| Indoor recreation area  | 116 m <sup>2</sup>                | 121 m <sup>2</sup>     | -                   |  |
| Outdoor recreation area | 203 m <sup>2</sup>                | 250 m <sup>2</sup>     | -                   |  |
| Bicycle parking         |                                   |                        |                     |  |
| Long-term (bike room)   | 58 (1 per d.u.)                   | 59                     | -                   |  |
| Short-term (bike rack)  | 6                                 | 6                      | -                   |  |