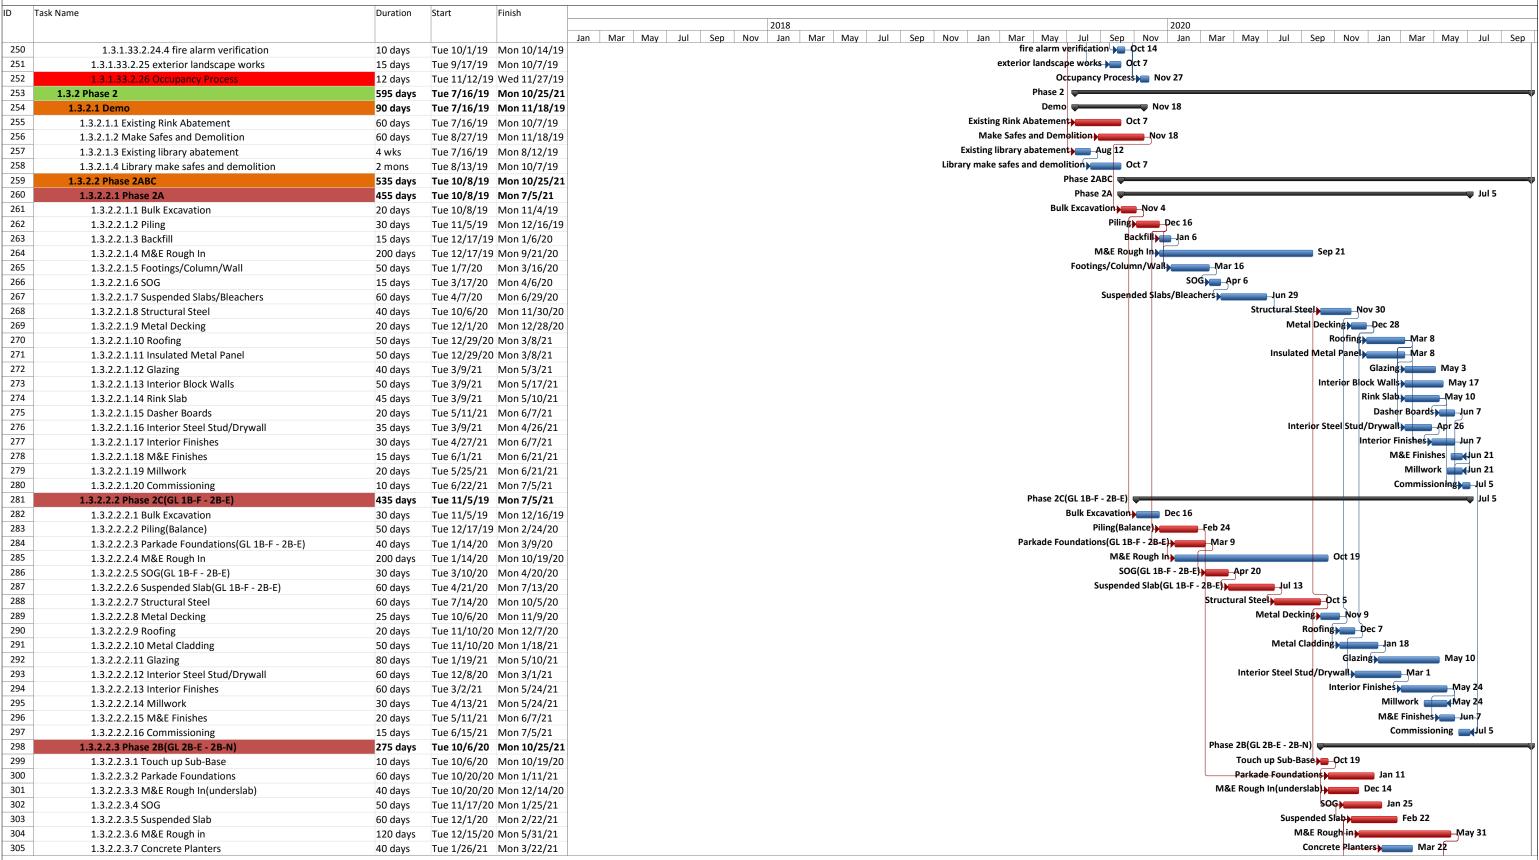

### 6.0 Procurement & Contract Administration (continued)

Millwork; Fireplace;

Concrete Polishing; Pool Specialities;

Countertops; Sports Flooring & Equipment; and

Asphalt

The following procurement milestones have been identified in the Design-Builder's schedule:

### Phases 1ABC & 2ABC

• Phase 2ABC Tendering Complete by May 21, 2019.

NOTE – The Design-Builder previously indicated that this will be complete by July 26, 2018.

# Furniture, Fixtures and Equipment (FF&E) Procurement

A Master Procurement Schedule has been developed that identifies all items with vendors, lead-in times, delivery and installation details. We are coordinating with the Design-Builder to ensure all enabling works and infrastructure requirements get incorporated into the design. An FF&E Coordination follow up meeting was held on August 10, 2017, that finalized the draft list. We submitted a revised FF&E list to the Design-Builder on October 18, 2017 for review and coordination. Final feedback was received on October 12, 2018.

Final points of clarification are being worked through and coordinated in-line with the Design-Builder's schedule.

We are finalizing the procurement of the FFE packages with the Owner. The following packages have been awarded:

- AV Systems PJS Systems Inc.
- Video Wall System Sapphire Sound Inc

An RFP for Library Shelving and Furniture has been issued on BCBid, closing May 22, 2019 An RFP for Fitness Equipment has been issued on BCBid, closing June 5, 2019

# **Project Coordination / Meeting**

The Owner's Meeting #20 was held on April 16, 2019. Please refer to Appendix 5 of this Monthly Progress Report for a copy of the Owners Meeting Minutes #20.

The next Owner's Meeting is scheduled for May 7, 2019.

# 7.0 PROJECT BUDGET

# **Project Budget Summary**

The Project Budget is summarized below:

| Design and Construction                     | Dollar Value  |
|---------------------------------------------|---------------|
| Design-Builder Pre Contract Costs           | \$983,000     |
| Design-Builder Contract Price               | \$116,717,000 |
| Approved Changes                            | \$8,338,990   |
| Current (Revised) Contract Price            | \$125,055,990 |
| Work Certified as Completed (Base Contract) | \$66,918,459  |
| Current Cost to Complete (Base Contract)    | \$58,137,531  |
| Lien Holdback (Base Contract)               | \$6,191,846   |
| Non-Contract Costs                          |               |
| Non-Contract Costs                          | \$14,400,000  |
| Total Project Budget                        | \$132,100,000 |

The Design and Construction Budget was prepared by the Design-Builder and forms part of their CCDC14 Design - Build Stipulated Price Contract (2013).

Additional critical scope for offsite utility works has been added to the Design-Builder's Contract, that is outside the scope of the Project and will be funded from a separate capital budget. This will be reported on in the forthcoming Monthly Progress Report.

# **Payment Certification**

BTY Group, the Payment Certifier has issued Certificate of Payment No. 28 dated May 8, 2019, which certifies the current payment due to the Design-Builder, under the terms of the Design-Build Contract ("DBC") for the period ending April 30, 2019.

In summary, the current payment liabilities of the Owner are:

| Item                                        | Dollar Value |
|---------------------------------------------|--------------|
| Current Net                                 | \$4,839,567  |
| Current GST (5.0%)                          | \$241,978    |
| Total Current Payable to the Design-Builder | \$5,081,546  |
| Total Current Builders Lien Holdback        | \$6,191,846  |

Please refer to Appendix 4 of this report for a copy of Certificate of Payment No. 28.

# 7.0 Project Budget (continued)

# **Change Order Management**

A summary of the approved Change Orders relative to the Project Budget between the Owner and the Design-Builder up to April 30, 2019 is as follows:

| CO# | Description                         | <b>Dollar Value</b> | Contingency Allocation             |
|-----|-------------------------------------|---------------------|------------------------------------|
| 1   | Bonding Requirements                | \$1,800,000         | Project Contingency                |
| 2   | Temporary Power to Site             | \$34,751            | Project Contingency                |
| 3   | Floor Area Changes                  | \$1,003,236         | Project Contingency                |
| 5   | Additional Back-Up Power            | \$90,713            | Project Contingency                |
| 7   | Card Readers and Key Pads           | \$16,698            | Project Contingency                |
| 8   | Library User Group Changes          | \$86,287            | Project Contingency                |
| 9   | Accessible Washroom Emergency Alert | \$28,204            | Project Contingency                |
| 10  | Auto Door Openers                   | \$55,440            | Project Contingency                |
| 11  | Daycare - Card Readers & Alarms     | \$9,834             | Project Contingency                |
| 12  | Additional CCTV                     | \$24,024            | Project Contingency                |
| 14  | Added Door Security                 | \$88,364            | Project Contingency                |
| 17  | Terry Fox Display Cases             | \$4,950             | Project Contingency                |
| 20  | Exterior Building Signage           | \$57,618            | Project Contingency                |
| 21  | Phase 1 Millwork Re-Design Services | \$7,975             | Project Contingency                |
|     | SUB-TOTAL                           | \$3,308,093         |                                    |
| 15  | Scoreboard Credit                   | -\$42,760           | FF&E                               |
|     | SUB-TOTAL                           | -\$42,760           |                                    |
| 4   | Off Site Design Services            | \$269,998           | Off Sites                          |
| 6   | Additional Off Site Design Services | \$55,875            | Capital Utility Budget             |
| 13  | Offsite Scope of Work (Phase 1A)    | \$1,698,500         | Off Sites / Capital Utility Budget |
| 16  | Offsite Isolation Valves            | \$37,711            | Capital Utility Budget             |
| 18  | Offsite Scope of Work (Phase 1B)    | \$2,900,900         | Off Sites / Capital Utility Budget |
| 19  | Hydro conduit relation at Kingsway  | \$110,674           | Off Sites                          |
|     | SUB-TOTAL                           | \$5,073,658         |                                    |

# **Project Contingency**

Design and Construction Contingency – The design and construction contingency is being managed by the Design-Builder and forms part of the DBC. Any changes to the Design and Construction Budget will have been a result of an Owner originated Change Order.

# **Claims Management**

There were no formal claims that we are aware of during this reporting period.

### 8.0 PROJECT SCHEDULE

# **Construction Progress (April End 2019)**

We conducted site inspections on April 1, 8, 15, 22 & 29, 2019. At the time of the inspections the status of work can be summarized as follows:

- Phase 1A: Participant Ice: Site strip, bulk excavation and backfill is complete. Steel piling is complete. Foundation and suspended slab formwork, rebar and concrete placement is complete. Mechanical & Electrical rough-in is ongoing. Structural Steel is complete. Roof deck, masonry, internal/external framing, glazing and densglass is ongoing. Refrigeration commissioning is ongoing. Insulated Metal Panels are complete. Rink slab preparation is complete. Fit-out and finishes are ongoing. Commissioning is ongoing.
- Phase 1B: Leisure Ice and Library: Site strip, bulk excavation and backfill is complete. Steel
  piling is complete. Foundation formwork, rebar and concrete placement is complete.
  Mechanical & Electrical rough-in is ongoing. Structural steel is complete. Masonry is ongoing.
  Internal and external framing is ongoing. Rink slab preparation is complete. Fit-out and finishes
  are ongoing. Commissioning is ongoing.
- Phase 1C Aquatic and Fitness Centre, All Age and Admin Areas: Foundation formwork, rebar and concrete placement is ongoing. Suspended slabs are ongoing. Mechanical and electrical rough-in is ongoing. Glulam installation is near completion. Roof and envelope is ongoing. Tiling is ongoing and pool lab preparation has commenced.

We received a copy of the Design-Builder's updated schedule – "Port Coquitlam Community Recreation Complex – Owner's Schedule: May 16<sup>th</sup> 2019 - Update".

This schedule remains very "aggressive" and there is zero margin for error and all critical path milestone dates need to be achieved in order for the schedule to be successful.

The critical path activities for Phase 1AB are now the, fire alarm installation and verification, and the Occupancy process. There is no change to the Occupancy Date, despite changes to the completion of some construction activities. The Design-Builder appears to be managing this via the resequencing and duration change of certain construction activities.

The Design-Builder deems there to be minimum risks to the balance of the remaining construction activities.

This schedule forecasts that Phase 1AB scope will be available for Occupancy at the end of the Summer and Occupancy of 1C in late Fall / early Winter. The Design-Builder has included specific activities of Occupancy for Phase 1AB in this schedule which is being coordinated with the City.

We will continue to monitor the schedule very closely, focusing on the critical path activities and any associated risks that may impact Substantial Performance.

Please refer to Appendix 2 of this report for progress photographs recording construction activities during April 2019.

# 8.0 Project Schedule (continued)

# **Monthly Look Ahead**

During May 2019, the following key construction activities are scheduled (based on "Port Coquitlam Community Recreation Complex – Owner's Schedule: May 16<sup>th</sup> 2019 - Update".

# • Phase 1ABC - Rinks 2&3, Library and Div 9

- Complete Library drywall boarding and taping;
- o Complete main corridor metal cladding;
- o Complete Library metal cladding;
- Continue with Rinks 2&3 dasher board install;
- o Commence refrigeration commissioning;
- Complete M&E finishes;
- Complete elevator install;
- Complete interior painting;
- Complete rubber skate flooring install;
- o Complete millwork install;
- Complete sprinkler system install;
- Continue with M&E finishes;
- o Complete fire alarm installation;
- o Complete Div 9 metal cladding;
- o Continue with kitchen build-out;
- Complete Div 9 painting, flooring and tiling;
- o Commence Div 9 carpet installation;
- o Commence Div 9 M&E finishes;
- o Commence commissioning;
- Complete electrical start-up;
- Commence mechanical start-up;
- o Commence fire alarm verification; and
- o Commence City IT coordination.

# Phase 1C – Aquatics and Fitness Area

- Continue with M&E rough-in;
- Continue with pool tank walls;
- o Commence exterior steel stud / densglass; and
- Continue with glazing.

Please refer to Appendix 1 of this report for a copy of the revised Design-Builder's Owner's Schedule: May 16<sup>th</sup> 2019 - Update.

### 9.0 QUALITY ASSURANCE & QUALITY CONTROL

# **Construction Inspection & Monitoring**

The Design-Builder is implementing a Quality Assurance and Quality Control (QAQC) program through the design and construction of the project. We are working closely with the Design-Builder and provide random audits of that program, review and opine on independent testing, physically review the quality of the construction activities, identify key inspections and tests that are completed, witness critical construction activities and collaborate with the Design-Builder to ensure optimum quality is achieved and maintained at all stages of the project.

We received a copy of Architect 49's Site Report 44, dated April 29, 2019. The Lead Consultant has confirmed that the works on site are progressing generally in accordance with the IFC drawings, specifications and building permits issued to date. A copy of the Assurance Statement dated May 1, 2019 is included in Appendix 7 of this report.

We received multiple copies of Metro Testing's Concrete Reports during April 9, 2019 through to April 28, 2019. No major non-conformances were recorded, or instructions issued to the Design-Builder that compromised the progress of the work.

We received a copy of BMZ's Construction Review Memos dated April 5, 9 & 25, 2019. All work is noted to be in general conformance with the structural drawings, with some minor deficiencies to be remedied.

We received a copy of Smith and Anderson's Job Report, dated April 26, 2019. Actions have been noted to be remedied by the Design-Builder.

We received a copy of WSP's Plumbing Field Report, dated April 4 and 18, 2019. Actions have been noted to be remedied by the Design-Builder.

We performed site inspections on April 1, 8, 15, 22 & 29, 2019 to witness and monitor the progress of the works. Please refer to Appendix 3 of this report for copies of the Site Inspection Reports for this reporting period. Please refer to historic monthly progress reports for commentary on various QAQC inspection and monitoring activities, relative to specific reporting periods.

### 10.0 SAFETY AND ENVIRONMENTAL

On March 1, 2019 there was an accident on site where a crane truck tipped over. No one was hurt. WorkSafe BC attended site and investigated. A copy of the WorkSafe BC Report will be provided to the Owner, once available.

On April 8, 2019 there was an accident on site where a dump truck hit overhead lines on Kelly Avenue. No one was hurt. WorkSafe BC attended site and investigated. A copy of the WorkSafe BC Report will be provided to the Owner, once available.

The Design-Builder has a full-time security guard on sire.

# 11.0 AREAS OF CONCERN & OUTSTANDING ISSUES

In general, all issues and actions raised within meetings and communications during April 2019 have been addressed or remain ongoing as part of the forthcoming design, procurement and construction phases.

The Design-Builder issued an updated schedule, "Port Coquitlam Community Recreation Complex – Owner's Schedule: May 16<sup>th</sup> 2019 - Update" during this reporting period. This schedule remains aggressive and targets a late summer Occupancy for Phase 1AB scope of work. The timely completion of the offsite servicing work that will service the project is critical in order to achieve Occupancy of the spaces. This is expected to be complete by the end of May 2019.

The updated schedule also notes a revised Occupancy Date for Phase 1C Aquatics and Fitness of November 27, 2019, from October 30, 2019.

City of Port Coquitlam Community Centre Project Owner's Representative - Monthly Progress Report #25 April 30, 2019

# **APPENDIX 1**

Port Coquitlam Community Recreation Centre Complex – Owner's Schedule: May 16<sup>th</sup> 2019 - Update

# PORT COQUITLAM COMMUNITY RECREATION COMPLEX - OWNER'S SCHEDULE May 16th 2019 - Update

**Ventana Construction Corporation** 

# PORT COQUITLAM COMMUNITY RECREATION COMPLEX - OWNER'S SCHEDULE May 16th 2019 - Update

### **Ventana Construction Corporation**

# ventana

## PORT COQUITLAM COMMUNITY RECREATION COMPLEX - OWNER'S SCHEDULE May 16th 2019 - Update

#### **Ventana Construction Corporation**

3875 Henning Dr. || Burnaby, BC || V5C 6N5 Office 604.291.9000 Fax 604.291.9992 Web VentanaConstruction.com

## PORT COQUITLAM COMMUNITY RECREATION COMPLEX - OWNER'S SCHEDULE May 16th 2019 - Update

Ventana Construction Corporation 3875 Henning Dr. || Burnaby, BC || V5C 6N5 Office 604.291.9000 Fax 604.291.9992 Web VentanaConstruction.com

|     | T 1 N                                              | - ·      | c           | 1            |     |     |     |     |     |     |      |     |     |     |     |     |     |     |     |     |     |     |      |     |     |        |         |           |             |           |           |          | _   |
|-----|----------------------------------------------------|----------|-------------|--------------|-----|-----|-----|-----|-----|-----|------|-----|-----|-----|-----|-----|-----|-----|-----|-----|-----|-----|------|-----|-----|--------|---------|-----------|-------------|-----------|-----------|----------|-----|
| טון | Task Name                                          | Duration | Start       | Finish       |     |     |     |     |     |     |      |     |     |     |     |     |     |     |     |     |     |     |      |     |     |        |         |           |             |           |           |          |     |
|     |                                                    |          |             |              |     |     |     |     |     |     | 2018 |     |     |     |     |     |     |     |     |     |     |     | 2020 |     |     |        |         |           |             |           |           |          |     |
|     |                                                    |          |             |              | Jan | Mar | May | Jul | Sep | Nov | Jan  | Mar | May | Jul | Sep | Nov | Jan | Mar | May | Jul | Sep | Nov | Jan  | Mar | May | Jul    | Sep     | Nov       | Jan N       | ∕lar N    | √lay .    | Jul S    | p؛  |
| 306 | 1.3.2.2.3.8 Waterproof Membrane                    | 70 days  | Tue 1/12/21 | Mon 4/19/21  |     |     |     |     |     |     |      |     |     |     |     |     |     |     |     |     |     |     |      |     |     | Waterp | roof Me | mbrane    |             | Ap        | r 19      |          |     |
| 307 | 1.3.2.2.3.9 Sports Courts                          | 120 days | Tue 4/20/21 | Mon 10/4/21  |     |     |     |     |     |     |      |     |     |     |     |     |     |     |     |     |     |     |      |     |     |        |         | 5         | Sports Cou  | rts       |           |          | Oct |
| 308 | 1.3.2.2.3.10 Line Painting                         | 20 days  | Tue 6/1/21  | Mon 6/28/21  |     |     |     |     |     |     |      |     |     |     |     |     |     |     |     |     |     |     |      |     |     |        |         |           | Line        | Painting  | Ju        | ın 28    |     |
| 309 | 1.3.2.2.3.11 Hard / Soft Landscaping               | 120 days | Tue 4/20/21 | Mon 10/4/21  |     |     |     |     |     |     |      |     |     |     |     |     |     |     |     |     |     |     |      |     |     |        | Hai     | rd / Soft | Landscapi   | ng        |           |          | Oct |
| 310 | 1.3.2.2.3.12 M&E Finishes                          | 60 days  | Tue 6/1/21  | Mon 8/23/21  |     |     |     |     |     |     |      |     |     |     |     |     |     |     |     |     |     |     |      |     |     |        |         |           | M&E         | Finishes  | <b>—</b>  | Au       | 23  |
| 311 | 1.3.2.2.3.13 Commissioning and life safety testing | 30 days  | Tue 8/24/21 | Mon 10/4/21  |     |     |     |     |     |     |      |     |     |     |     |     |     |     |     |     |     |     |      |     |     |        |         | Commis    | ssioning an | d life sa | fety test | ting     | Oct |
| 312 | 1.3.2.2.3.14 Occupancy Process                     | 15 days  | Tue 10/5/21 | Mon 10/25/21 |     |     |     |     |     |     |      |     |     |     |     |     |     |     |     |     |     |     |      |     |     |        |         |           |             | Od        | ccupancy  | y Proces |     |

**APPENDIX 2** 

Progress Photographs – April 2019

Phase 1A – Dasher board installation commence

Phase 1A – Hooks and stick storage

Phase1B - Rink 3 Painting Ongoing

Phase 1B – Library service point painting and millwork

Phase 1C – Hot tub deck rebar placed for slab pour

Phase 1C – Glazing commenced to north elevation of fitness

Offsite - Drainage civil works along Mary Hill

Offsites - Telecom ducting install across Marry Hill

**APPENDIX 3** 

Site Inspection Reports: April 2019

Project: City of Port Coquitlam Community Recreation Complex

**TANGO** 

Reporting Date: 2019-04-01
Prepared By: Alun Lewis

 Weather:
 Sunny:
 x
 Rain:
 Wind:
 Temperature:
 High of:
 15