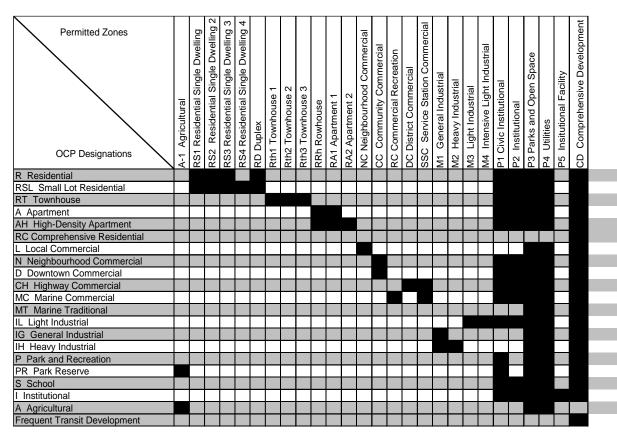

2.2 Section 8 - Implementation, Subsection 8.2 OCP Designations and Permitted Zones is amended by removing the existing table and replacing with the following:

| 2.3                     | Section 9 Development Permit Areas, Subsection 9.7, Industrial, is amended in |                                                                                                                                       |                                   |                                |                                                                 | nended in:                  |
|-------------------------|-------------------------------------------------------------------------------|---------------------------------------------------------------------------------------------------------------------------------------|-----------------------------------|--------------------------------|-----------------------------------------------------------------|-----------------------------|
|                         | a)                                                                            | Part 1 Boundaries, is amended by adding a new zone "M4 Intensive Light Industrial" to the list following 'M3 (Light Industrial)"; and |                                   |                                |                                                                 |                             |
|                         | b)                                                                            | Part 3 Guidelines, is amended by adding the following as objective a) and re-numbering the remaining objectives:                      |                                   |                                |                                                                 |                             |
|                         |                                                                               | ´ activ<br>addit                                                                                                                      | ities, where co<br>ional non-indu | ontextually a<br>strial uses a | ntensification cappropriate and re limited, industrial function | where any<br>strial serving |
|                         |                                                                               |                                                                                                                                       |                                   |                                |                                                                 |                             |
| READ A FIRST TIME this  |                                                                               |                                                                                                                                       | day of                            |                                |                                                                 | , 2024                      |
| READ A SECOND TIME this |                                                                               |                                                                                                                                       | day of                            |                                |                                                                 | , 2024                      |
|                         |                                                                               |                                                                                                                                       |                                   |                                |                                                                 |                             |
|                         |                                                                               |                                                                                                                                       |                                   |                                |                                                                 |                             |
|                         |                                                                               |                                                                                                                                       |                                   |                                |                                                                 |                             |
| Mayor                   |                                                                               |                                                                                                                                       |                                   | Carra                          | wata Officer                                                    |                             |
| Mayor                   |                                                                               |                                                                                                                                       |                                   | Corpo                          | rate Officer                                                    |                             |
|                         |                                                                               |                                                                                                                                       |                                   |                                |                                                                 |                             |
|                         |                                                                               |                                                                                                                                       |                                   |                                |                                                                 |                             |
|                         |                                                                               |                                                                                                                                       |                                   |                                |                                                                 |                             |