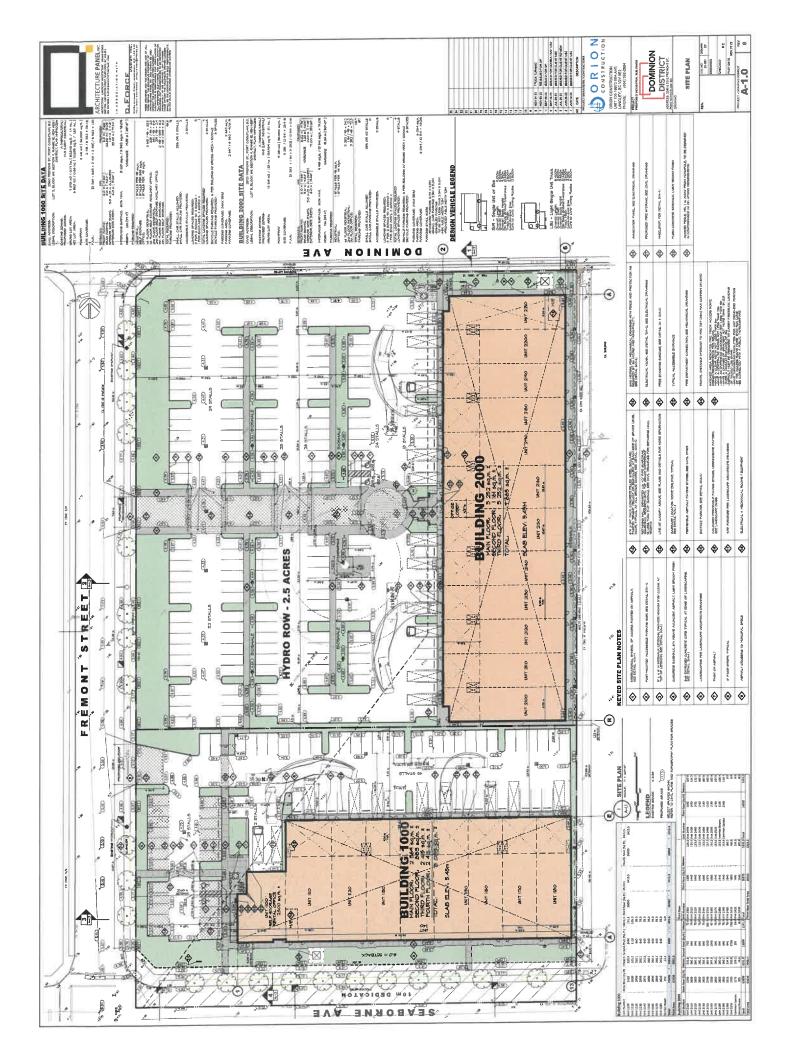

Project Description: The applicant is proposing to rezone and subdivide the property to create a 1.35-acre lot (Lot 1) and a 3.3-acre lot (Lot 2), each to be developed with an industrial building, landscaping and extensive parking and loading typical of industrial development. As shown on the inset site plan, the BC Hydro ROW constrains where buildings can be placed on the site. Each of the proposed lots would have vehicle access from Fremont Street.

Proposed site plan

The project is expected to be similar in character to other industrial developments recently constructed within the Dominion Triangle, but will be in a three and four-storey format with traditional ground oriented industrial bay/warehouse space (with mezzanine) on the ground floor and additional uses above.

Building 1000 (Lot 1) fronts Seaborne Avenue and includes 3,250 m² of ground oriented industrial bays with two-levels (4,830 m²) indoor commercial storage use above. The indoor commercial storage use would be services by a dedicated industrial lift to the storage units and parking/loading in front for loading purposes.

Building 2000 (Lot 2) is sited along the east edge of the site and will include 4,410 of m<sup>2</sup> of ground oriented industrial bays with one additional storey (3,252 m<sup>2</sup>) of industrial offices above. A large parking area is located to the front of the building under the Hydro ROW.

### **Project Profile**

|                            | Proposed M4 Bylaw<br>Regulations <sup>1</sup> | Proposed <sup>2</sup>                               | Requested<br>Variances |
|----------------------------|-----------------------------------------------|-----------------------------------------------------|------------------------|
| Site Area (total)          | n/a                                           | 19,103 m <sup>2</sup><br>(205,630 ft <sup>2</sup> ) |                        |
| Lot 1 (Building 1000)      |                                               |                                                     |                        |
| Lot area                   | 930 m <sup>2</sup>                            | 6,562 m <sup>2</sup>                                |                        |
| Lot Coverage               | n/a                                           | 36%                                                 |                        |
| Impervious surfaces        | 80%                                           | 78%                                                 |                        |
| Setbacks:                  |                                               |                                                     |                        |
| Front (Seaborne Ave)       | 6 m.                                          | 6 m.                                                |                        |
| Rear (north)               | 3 m.                                          | 22.88 m.                                            |                        |
| Exterior side (Fremont St) | 6 m.                                          | 23.63 m.                                            |                        |
| Interior side (east)       | 0 m.                                          | 1.27 m.                                             |                        |
| Building Height            | 20 m.                                         | 19.35 m.                                            |                        |
| Parking (total)            | 46                                            | 65                                                  |                        |
| Accessible                 | 2                                             | 2                                                   |                        |
| Small car                  | 25% (11 stalls)                               | 2                                                   |                        |
| Loading                    | 4                                             | 10                                                  |                        |
| Bicycle parking            | 6                                             | 6                                                   |                        |

|                              | Proposed M4 Bylaw<br>Regulations <sup>1</sup> | Proposed <sup>2</sup> | Requested<br>Variances |
|------------------------------|-----------------------------------------------|-----------------------|------------------------|
| (short-term)                 |                                               |                       |                        |
| Lot 2 (Building 2000)        |                                               |                       |                        |
| Lot area                     | 930 m <sup>2</sup>                            | 12,541 m <sup>2</sup> |                        |
| Lot Coverage                 | n/a                                           | 26%                   |                        |
| Impervious surfaces          | 80%                                           | 79%                   |                        |
| Setbacks:                    |                                               |                       |                        |
| Front (Dominion Ave)         | 6 m.                                          | 6 m.                  |                        |
| Rear (south)                 | 3 m.                                          | 1.22 m.               | 1.78 m.                |
| Exterior side (Fremont St)   | 6 m.                                          | 77 m.                 |                        |
| Interior side (east)         | 0 m.                                          | 2.8 m.                |                        |
| Building Height              | 20 m.                                         | 15.24 m.              |                        |
| Parking (total)              | 119                                           | 149                   |                        |
| Accessible                   | 2                                             | 2                     |                        |
| Small car                    | 25% (40 stalls)                               | 0                     |                        |
| Loading                      | 4                                             | 12                    |                        |
| Bicycle parking (short-term) | 6                                             | 6                     |                        |