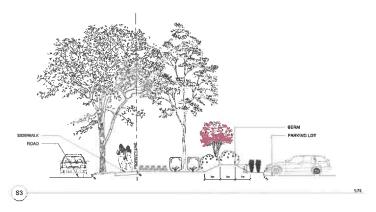

The proposed buildings feature a high-quality architectural design and include extensive glazing and metal composite cladding. Significant landscaping has been proposed along the periphery of the site and throughout the parking and loading areas and includes pavers in select parking locations to increase the permeability of the site. A landscaped berm has also been proposed along the Fremont Street frontage of lot 2 to help screen the parking area and street facing loading bays.

Report To: Committee of Council
Department: Development Services
Approved by: B. Irvine

Meeting Date: March 5, 2024

**Requested Variances**: Due to the impacts of the BC Hydro ROW, the proposal requires consideration of a minor variance to allow overhead doors, off-street loading areas and loading docks to front a street. To help address potential impact of street front loading, the applicant has proposed a landscape berm around the edge of the site, intensive landscaping and high-quality metal and glass loading bay doors. The applicant has also requested a minor variance to the rear yard setback of Building 2000, which will be screened by Building 1000. These variance requests would be considered through issuance of the development permit.