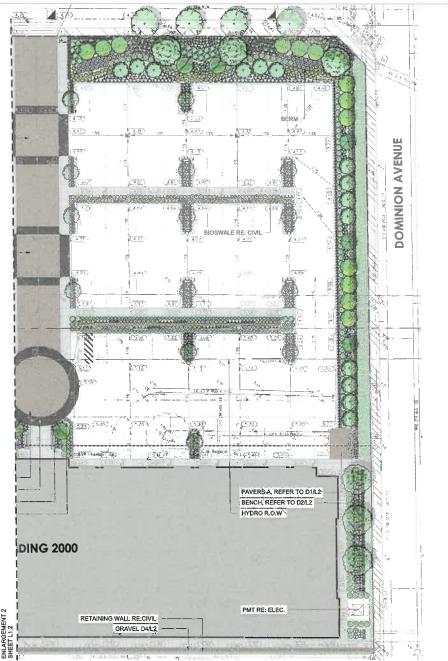

Project Description: The applicant is proposing to rezone and subdivide the property to create a 1.35-acre lot (Lot 1) and a 3.3-acre lot (Lot 2), each to be developed with an industrial building, landscaping and extensive parking and loading typical of industrial development. As shown on the inset site plan, the BC Hydro ROW constrains where buildings can be placed on the site. Each of the proposed lots would have vehicle access from Fremont Street.

Proposed site plan

The project is expected to be similar in character to other industrial developments recently constructed within the Dominion Triangle, but will be in a three and four-storey format with traditional ground oriented industrial bay/warehouse space (with mezzanine) on the ground floor and additional uses above.

Building 1000 (Lot 1) fronts Seaborne Avenue and includes 3,250 m² of ground oriented industrial bays with two-levels (4,830 m²) indoor commercial storage use above. The indoor commercial storage use would be services by a dedicated industrial lift to the storage units and parking/loading in front for loading purposes.

Building 2000 (Lot 2) is sited along the east edge of the site and will include 4,410 of m<sup>2</sup> of ground oriented industrial bays with one additional storey (3,252 m<sup>2</sup>) of industrial offices above. A large parking area is located to the front of the building under the Hydro ROW.

The proposed buildings feature a high-quality architectural design and include extensive glazing and metal composite cladding. Significant landscaping has been proposed along the periphery of the site and throughout the parking and loading areas and includes pavers in select parking locations to increase the permeability of the site. A landscaped berm has also been proposed along the Fremont Street frontage of lot 2 to help screen the parking area and street facing loading bays.

In order to meet road width standards along the Seaborne Avenue frontage, an approximate 10-meter-wide road dedication is required to achieve the standard 20m wide road width.

Seaborne Avenue road dedication area