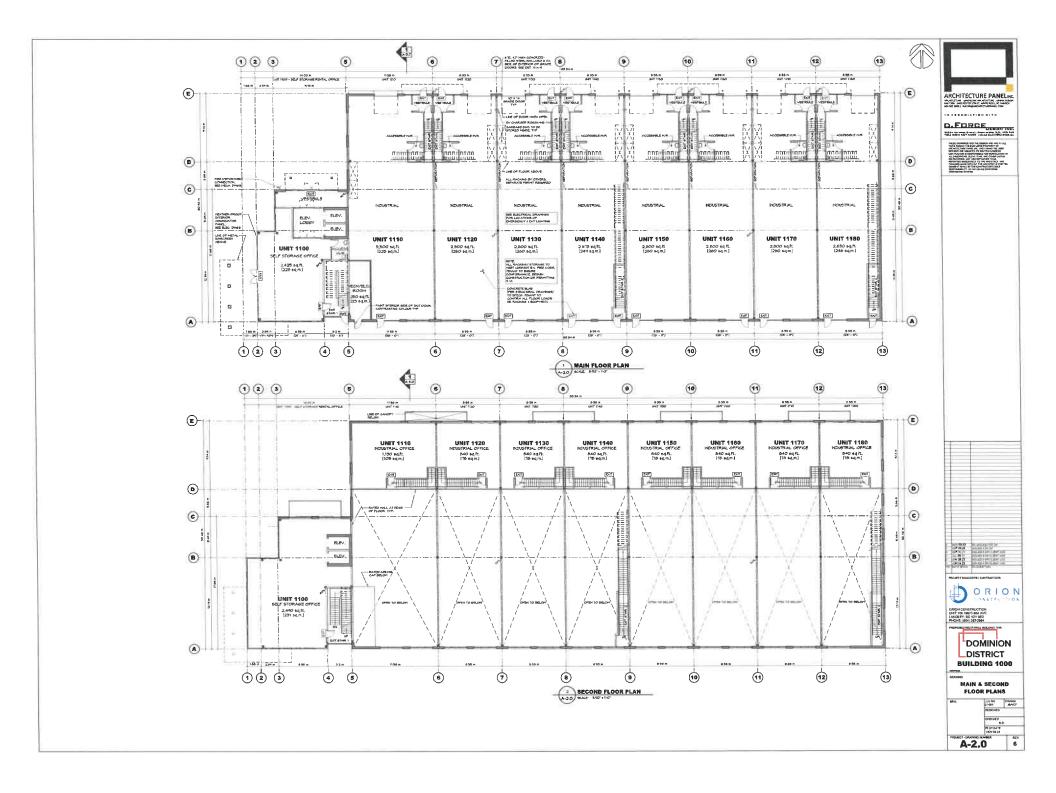

Building 1000 (Lot 1) fronts Seaborne Avenue and includes 3,250 m² of ground oriented industrial bays with two-levels (4,830 m²) indoor commercial storage use above. The indoor commercial storage use would be services by a dedicated industrial lift to the storage units and parking/loading in front for loading purposes.

Building 2000 (Lot 2) is sited along the east edge of the site and will include 4,410 of m<sup>2</sup> of ground oriented industrial bays with one additional storey (3,252 m<sup>2</sup>) of industrial offices above. A large parking area is located to the front of the building under the Hydro ROW.

#### **ATTACHMENTS**

Attachment 1: Architectural Concept Drawings

Attachment 2: Amended Industrial Zone Regulations (in tracked changes)

Lead author(s): Graeme Muir, Bryan Sherrell and Jennifer Little

Report To: Committee of Council
Department: Development Services
Approved by: B. Irvine