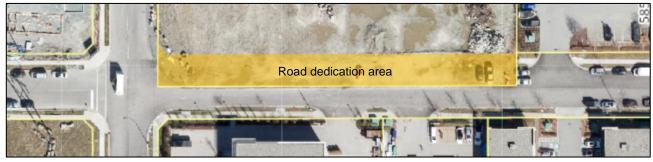

In order to meet road width standards along the Seaborne Avenue frontage, an approximate 10-meter-wide road dedication is required to achieve the standard 20m wide road width.

Seaborne Avenue road dedication area