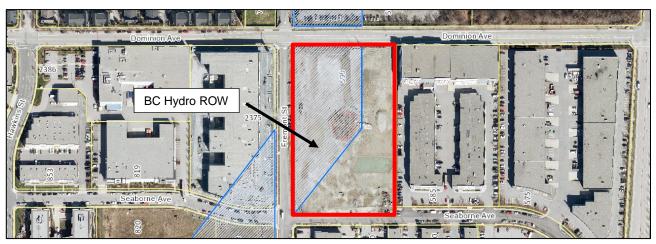

**Site Context:** The 5-acre, rectangular shaped lot is located at the corner of Dominion Avenue and Fremont Street. The site has recently been cleared and filled in anticipation of development. The site is significantly encumbered by a 2.5-acre BC Hydro right-of-way (ROW) located on the west side of the property which restricts development of buildings or tall landscaping in this area. Surrounding land uses are comprised of light industrial to the east, west and south, townhouse residential to the northwest, and recreation commercial (Carnoustie Golf Course) to the north.