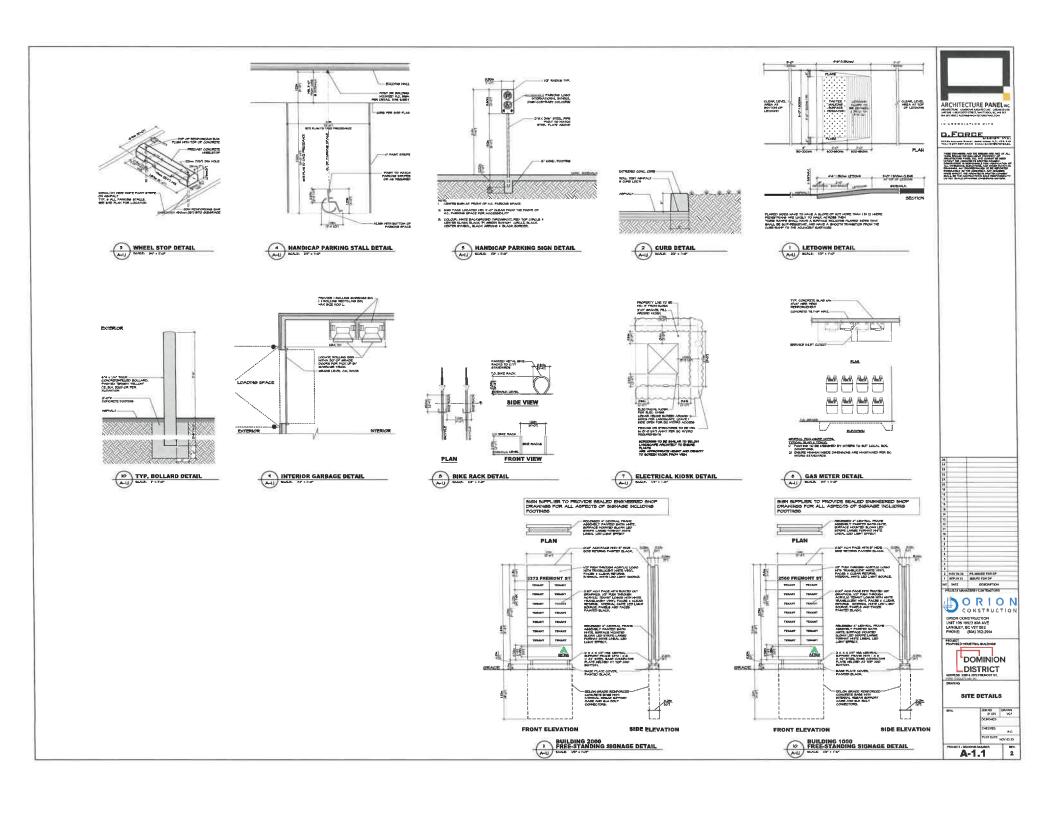

#### **ATTACHMENTS**

Attachment 1: Architectural Concept Drawings

Attachment 2: Amended Industrial Zone Regulations (in tracked changes)

Lead author(s): Graeme Muir, Bryan Sherrell and Jennifer Little

Report To: Committee of Council
Department: Development Services
Approved by: B. Irvine

#### **PROPOSED INDUSTRIAL BUILDINGS:**

ADDRESS: 2360 & 2372 FREMONT ST, PORT COQUITLAM, BC

BUILDING 2000 - VIEW TO THE SOUTHEAST

BUILDING 1000 - VIEW TO THE SOUTHEAST

ARCHITECTURAL DRAWING LIST

WITE DETAILS

WITE BETAILS

BULINES DOOR HANN I BEDOOF FLOOR FLAN

BULINES DOOR HOPE I FOORTH FLOOR FLAN

BULINES DOOR HOPE I FOORTH FLAN

BULINES DOOR BOOF FLAN

BULINES DOOR BUTAINES

BULINES DOOR BUTAINE

BALDING 2000 BECTONS