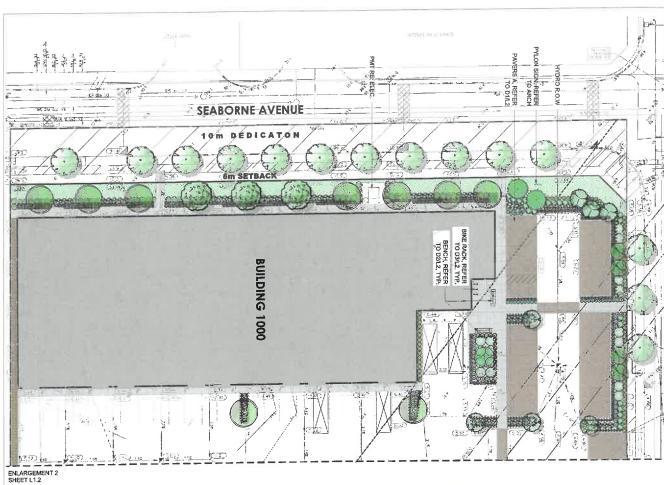

Building 1000 (Lot 1) fronts Seaborne Avenue and includes 3,250 m² of ground oriented industrial bays with two-levels (4,830 m²) indoor commercial storage use above. The indoor commercial storage use would be services by a dedicated industrial lift to the storage units and parking/loading in front for loading purposes.

In order to meet road width standards along the Seaborne Avenue frontage, an approximate 10-meter-wide road dedication is required to achieve the standard 20m wide road width.

Seaborne Avenue road dedication area