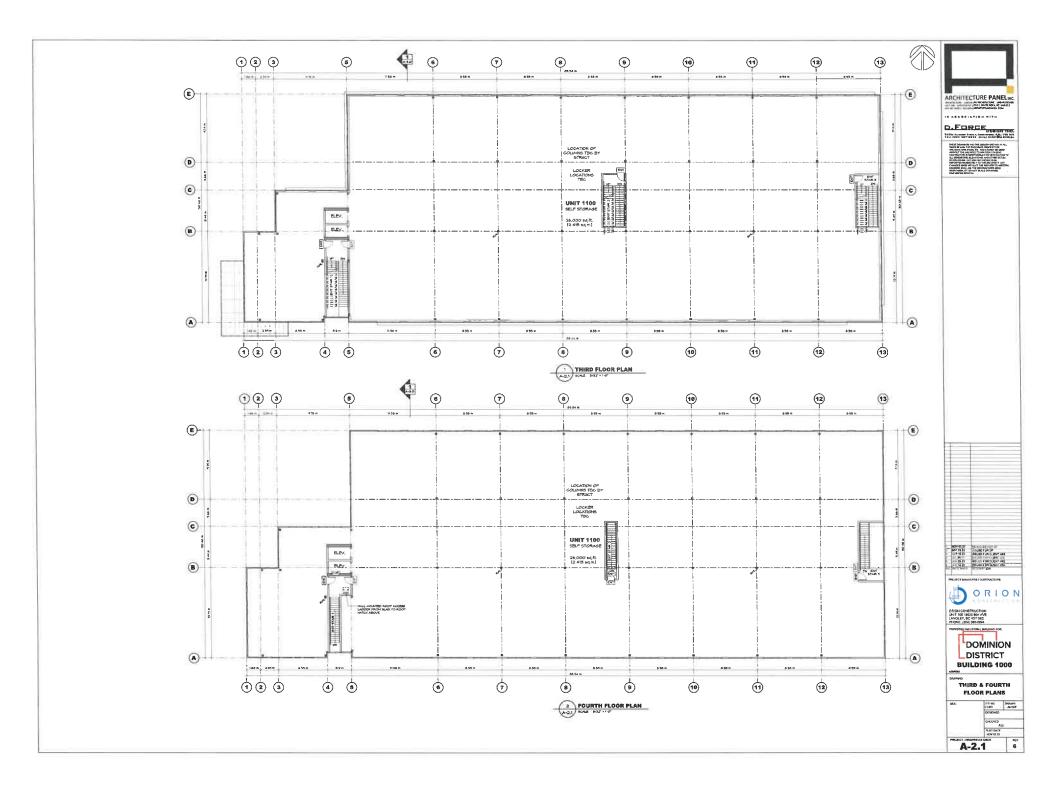

Building 1000 (Lot 1) fronts Seaborne Avenue and includes 3,250 m² of ground oriented industrial bays with two-levels (4,830 m²) indoor commercial storage use above. The indoor commercial storage use would be services by a dedicated industrial lift to the storage units and parking/loading in front for loading purposes.

#### **ATTACHMENTS**

Attachment 1: Architectural Concept Drawings

Attachment 2: Amended Industrial Zone Regulations (in tracked changes)

Lead author(s): Graeme Muir, Bryan Sherrell and Jennifer Little

Report To: Committee of Council
Department: Development Services
Approved by: B. Irvine