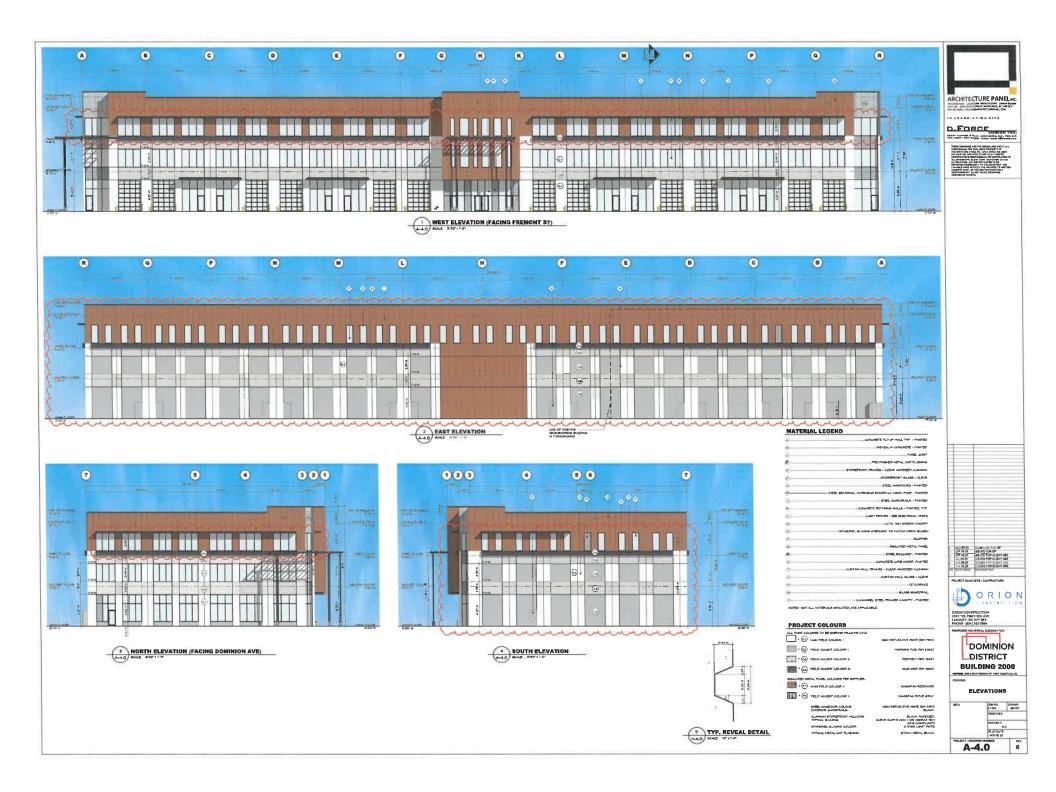

The proposed buildings feature a high-quality architectural design and include extensive glazing and metal composite cladding. Significant landscaping has been proposed along the periphery of the site and throughout the parking and loading areas and includes pavers in select parking locations to increase the permeability of the site. A landscaped berm has also been proposed along the Fremont Street frontage of lot 2 to help screen the parking area and street facing loading bays.

**Proposed Development at 590 Dominion Avenue**: In staff's opinion, this site is an ideal candidate for the new M4 zone; it is heavily constrained by the BC Hydro ROW which limits the siting and expansion of a building footprint and multi-level construction is the only feasible opportunity for intensification. The multistory buildings are well situated on the site to offset the higher massing, with ample parking to meet tenant and customer needs. The building and landscape has been designed with careful consideration of adjacent properties and to soften the appearance of the additional stories with building articulation, variation of building material and window placement.