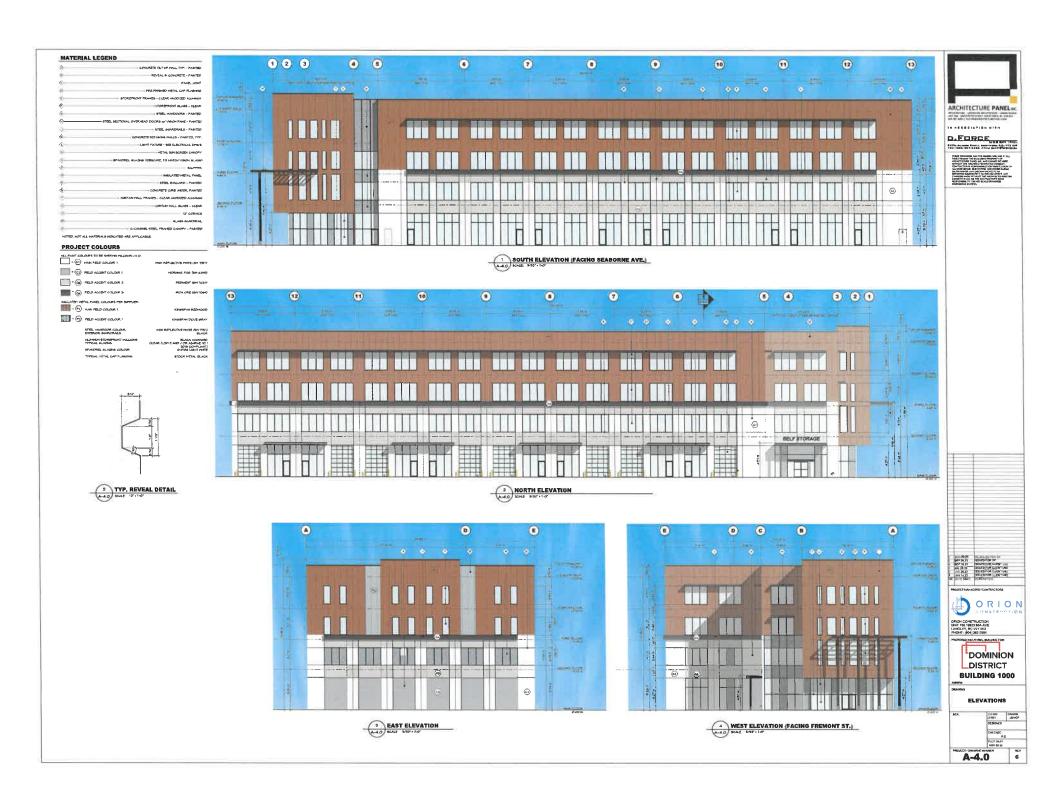

Building 1000 (Lot 1) fronts Seaborne Avenue and includes 3,250 m² of ground oriented industrial bays with two-levels (4,830 m²) indoor commercial storage use above. The indoor commercial storage use would be services by a dedicated industrial lift to the storage units and parking/loading in front for loading purposes.

Building 2000 (Lot 2) is sited along the east edge of the site and will include 4,410 of m<sup>2</sup> of ground oriented industrial bays with one additional storey (3,252 m<sup>2</sup>) of industrial offices above. A large parking area is located to the front of the building under the Hydro ROW.

The proposed buildings feature a high-quality architectural design and include extensive glazing and metal composite cladding. Significant landscaping has been proposed along the periphery of the site and throughout the parking and loading areas and includes pavers in select parking locations to increase the permeability of the site. A landscaped berm has also been proposed along the Fremont Street frontage of lot 2 to help screen the parking area and street facing loading bays.