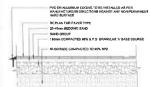

The proposed buildings feature a high-quality architectural design and include extensive glazing and metal composite cladding. Significant landscaping has been proposed along the periphery of the site and throughout the parking and loading areas and includes pavers in select parking locations to increase the permeability of the site. A landscaped berm has also been proposed along the Fremont Street frontage of lot 2 to help screen the parking area and street facing loading bays.

**Off-site Improvements:** This project requires off-site upgrades along Fremont Street and Seaborne Avenue including: roadworks, street lighting, street trees, and service upgrades as necessary. Corner cuts are also required along Fremont Street and Seaborne Avenue and Dominion Avenue and Fremont Street intersections. The site is to be serviced with underground Hydro and telecommunication connections. Development Cost Charges are applicable and will be collected at the time of subdivision or building permit.

In order to meet road width standards along the Seaborne Avenue frontage, an approximate 10-meter-wide road dedication is required to achieve the standard 20m wide road width.

Seaborne Avenue road dedication area