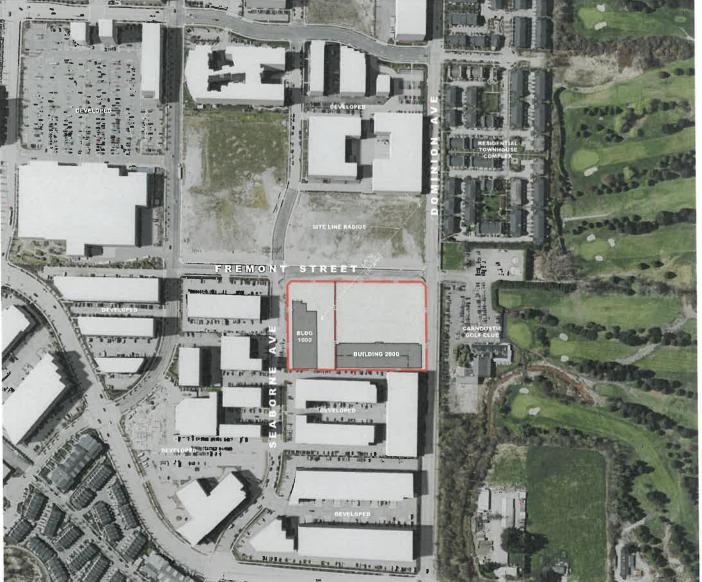

**Site Context:** The 5-acre, rectangular shaped lot is located at the corner of Dominion Avenue and Fremont Street. The site has recently been cleared and filled in anticipation of development. The site is significantly encumbered by a 2.5-acre BC Hydro right-of-way (ROW) located on the west side of the property which restricts development of buildings or tall landscaping in this area. Surrounding land uses are comprised of light industrial to the east, west and south, townhouse residential to the northwest, and recreation commercial (Carnoustie Golf Course) to the north.

Project Description: The applicant is proposing to rezone and subdivide the property to create a 1.35-acre lot (Lot 1) and a 3.3-acre lot (Lot 2), each to be developed with an industrial building, landscaping and extensive parking and loading typical of industrial development. As shown on the inset site plan, the BC Hydro ROW constrains where buildings can be placed on the site. Each of the proposed lots would have vehicle access from Fremont Street.