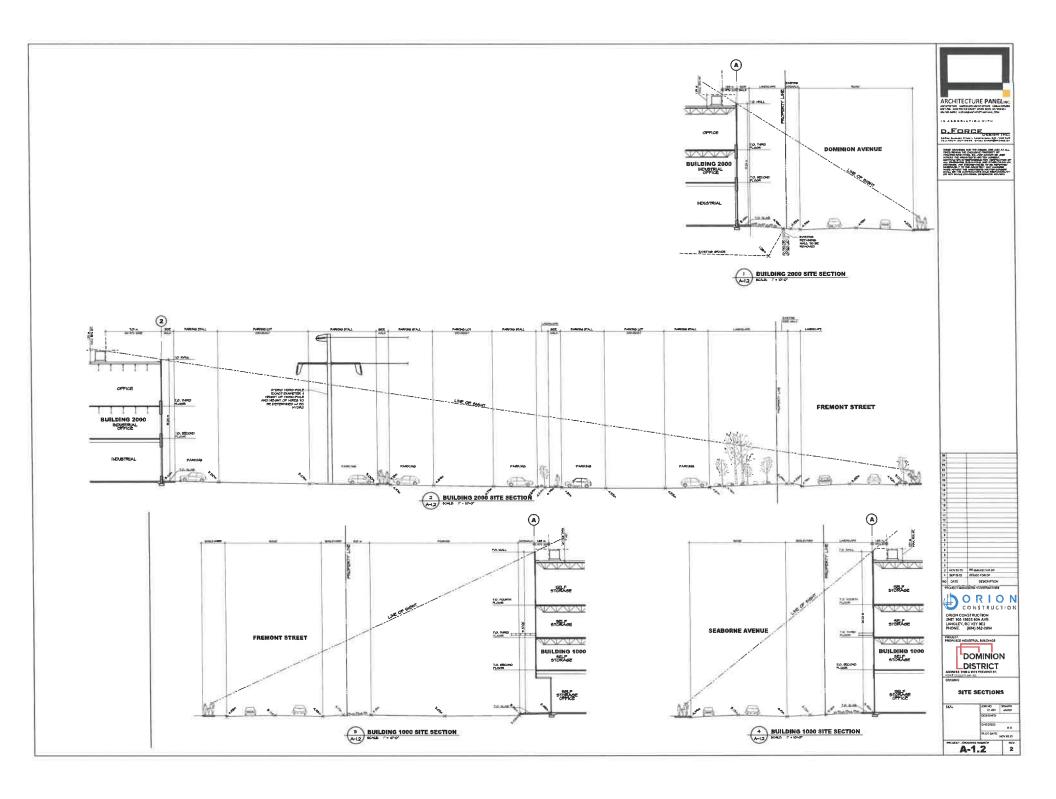

#### **ATTACHMENTS**

Attachment 1: Architectural Concept Drawings

Attachment 2: Amended Industrial Zone Regulations (in tracked changes)

Lead author(s): Graeme Muir, Bryan Sherrell and Jennifer Little

Report To: Committee of Council
Department: Development Services
Approved by: B. Irvine

#### **PROPOSED INDUSTRIAL BUILDINGS:**

ADDRESS: 2360 & 2372 FREMONT ST, PORT COQUITLAM, BC

BUILDING 2000 - VIEW TO THE SOUTHEAST

BUILDING 1000 - VIEW TO THE SOUTHEAST

ARCHITECTURAL DRAWING LIST

WITE DETAILS