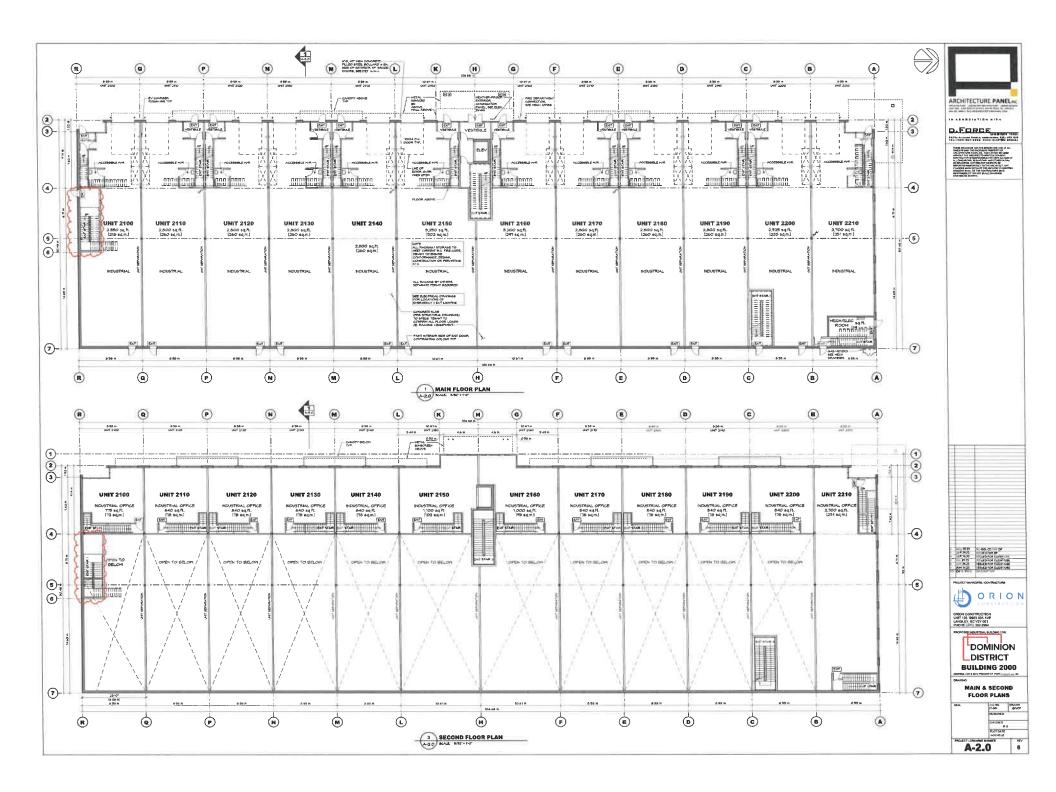

Building 1000 (Lot 1) fronts Seaborne Avenue and includes 3,250 m² of ground oriented industrial bays with two-levels (4,830 m²) indoor commercial storage use above. The indoor commercial storage use would be services by a dedicated industrial lift to the storage units and parking/loading in front for loading purposes.

Building 2000 (Lot 2) is sited along the east edge of the site and will include 4,410 of m<sup>2</sup> of ground oriented industrial bays with one additional storey (3,252 m<sup>2</sup>) of industrial offices above. A large parking area is located to the front of the building under the Hydro ROW.