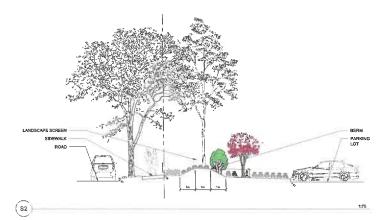

The proposed buildings feature a high-quality architectural design and include extensive glazing and metal composite cladding. Significant landscaping has been proposed along the periphery of the site and throughout the parking and loading areas and includes pavers in select parking locations to increase the permeability of the site. A landscaped berm has also been proposed along the Fremont Street frontage of lot 2 to help screen the parking area and street facing loading bays.

Report To: Committee of Council
Department: Development Services
Approved by: B. Irvine

Meeting Date: March 5, 2024

**Requested Variances**: Due to the impacts of the BC Hydro ROW, the proposal requires consideration of a minor variance to allow overhead doors, off-street loading areas and loading docks to front a street. To help address potential impact of street front loading, the applicant has proposed a landscape berm around the edge of the site, intensive landscaping and high-quality metal and glass loading bay doors. The applicant has also requested a minor variance to the rear yard setback of Building 2000, which will be screened by Building 1000. These variance requests would be considered through issuance of the development permit.