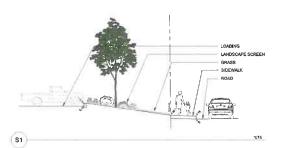

The proposed buildings feature a high-quality architectural design and include extensive glazing and metal composite cladding. Significant landscaping has been proposed along the periphery of the site and throughout the parking and loading areas and includes pavers in select parking locations to increase the permeability of the site. A landscaped berm has also been proposed along the Fremont Street frontage of lot 2 to help screen the parking area and street facing loading bays.

Report To: Committee of Council
Department: Development Services
Approved by: B. Irvine

Meeting Date: March 5, 2024

**Requested Variances**: Due to the impacts of the BC Hydro ROW, the proposal requires consideration of a minor variance to allow overhead doors, off-street loading areas and loading docks to front a street. To help address potential impact of street front loading, the applicant has proposed a landscape berm around the edge of the site, intensive landscaping and high-quality metal and glass loading bay doors. The applicant has also requested a minor variance to the rear yard setback of Building 2000, which will be screened by Building 1000. These variance requests would be considered through issuance of the development permit.