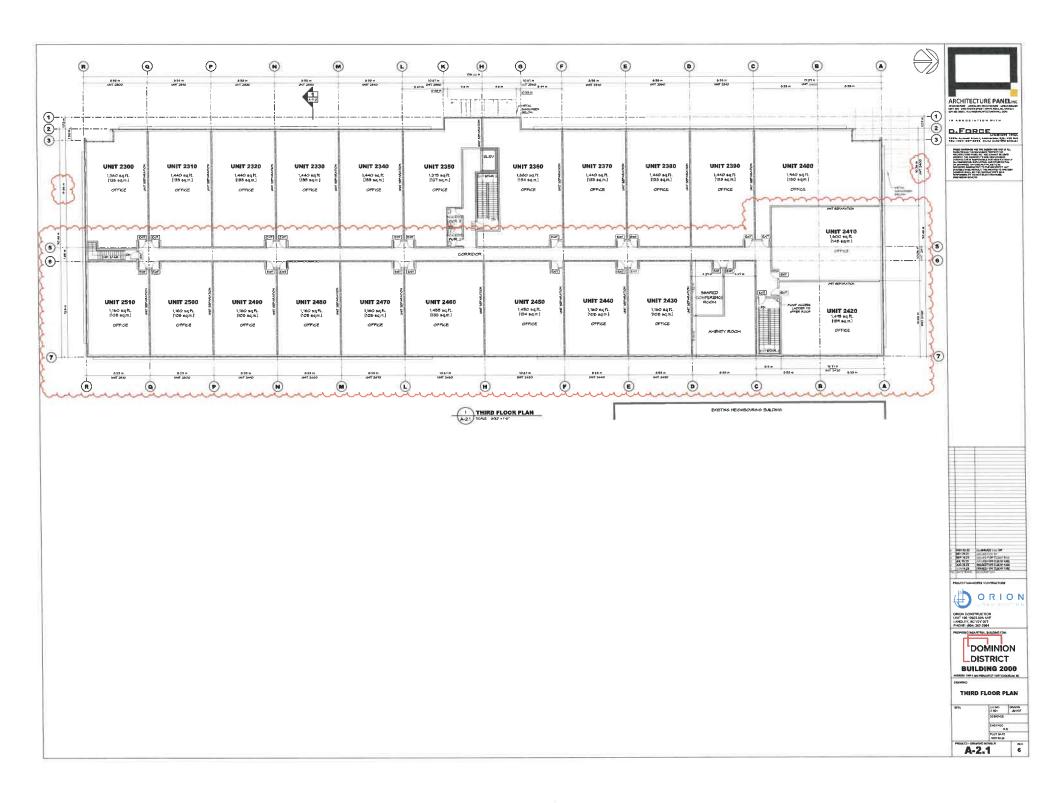

Building 1000 (Lot 1) fronts Seaborne Avenue and includes 3,250 m² of ground oriented industrial bays with two-levels (4,830 m²) indoor commercial storage use above. The indoor commercial storage use would be services by a dedicated industrial lift to the storage units and parking/loading in front for loading purposes.

Building 2000 (Lot 2) is sited along the east edge of the site and will include 4,410 of m<sup>2</sup> of ground oriented industrial bays with one additional storey (3,252 m<sup>2</sup>) of industrial offices above. A large parking area is located to the front of the building under the Hydro ROW.