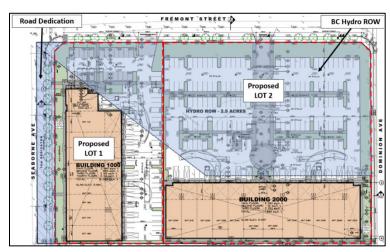

Project Description: The applicant is proposing to rezone and subdivide the property to create a 1.35-acre lot (Lot 1) and a 3.3-acre lot (Lot 2), each to be developed with an industrial building, landscaping and extensive parking and loading typical of industrial development. As shown on the inset site plan, the BC Hydro ROW constrains where buildings can be placed on the site. Each of the proposed lots would have vehicle access from Fremont Street.

Building 1000 (Lot 1) fronts Seaborne Avenue and includes 3,250 m² of ground oriented industrial bays with two-levels (4,830 m²) indoor commercial storage use above. The indoor commercial storage use would be services by a dedicated industrial lift to the storage units and parking/loading in front for loading purposes.

Building 2000 (Lot 2) is sited along the east edge of the site and will include 4,410 of m<sup>2</sup> of ground oriented industrial bays with one additional storey (3,252 m<sup>2</sup>) of industrial offices above. A large parking area is located to the front of the building under the Hydro ROW.