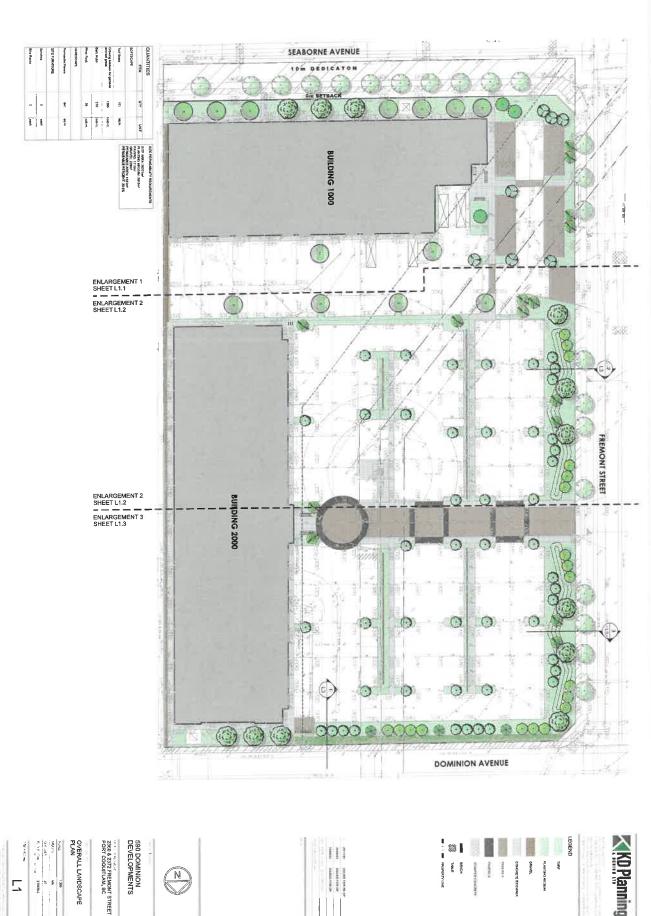

Project Description: The applicant is proposing to rezone and subdivide the property to create a 1.35-acre lot (Lot 1) and a 3.3-acre lot (Lot 2), each to be developed with an industrial building, landscaping and extensive parking and loading typical of industrial development. As shown on the inset site plan, the BC Hydro ROW constrains where buildings can be placed on the site. Each of the proposed lots would have vehicle access from Fremont Street.

Proposed site plan

The project is expected to be similar in character to other industrial developments recently constructed within the Dominion Triangle, but will be in a three and four-storey format with traditional ground oriented industrial bay/warehouse space (with mezzanine) on the ground floor and additional uses above.

Building 1000 (Lot 1) fronts Seaborne Avenue and includes 3,250 m² of ground oriented industrial bays with two-levels (4,830 m²) indoor commercial storage use above. The indoor commercial storage use would be services by a dedicated industrial lift to the storage units and parking/loading in front for loading purposes.

Building 2000 (Lot 2) is sited along the east edge of the site and will include 4,410 of m<sup>2</sup> of ground oriented industrial bays with one additional storey (3,252 m<sup>2</sup>) of industrial offices above. A large parking area is located to the front of the building under the Hydro ROW.

The proposed buildings feature a high-quality architectural design and include extensive glazing and metal composite cladding. Significant landscaping has been proposed along the periphery of the site and throughout the parking and loading areas and includes pavers in select parking locations to increase the permeability of the site. A landscaped berm has also been proposed along the Fremont Street frontage of lot 2 to help screen the parking area and street facing loading bays.