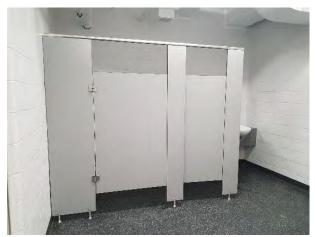

#### **Construction Progress (June End 2019)**

We conducted site inspections on throughout June 2019. At the time of the inspections the status of work can be summarized as follows:

- **Phase 1A: Participant Ice**: Final finishes and commissioning are ongoing. Refrigeration commissioning and training is ongoing. Construction deficiencies are being closed out.
- Phase 1B: Leisure Ice and Library: Final fit-out, finishes and commissioning are ongoing. Refrigeration commissioning and training is ongoing. Construction deficiencies are being closed out.
- Phase 1C Aquatic and Fitness Centre, All Age and Admin Areas: Foundation formwork, rebar and concrete placement is ongoing. Suspended slabs are ongoing. Mechanical and electrical rough-in is ongoing. Glulam installation is complete. Roof and envelope is ongoing. Tiling is ongoing and pool lab preparation has commenced.

We will continue to monitor the schedule very closely, focusing on the critical path activities and any associated risks that may impact Substantial Performance.

Please refer to Appendix 2 of this report for progress photographs recording construction activities during June 2019.