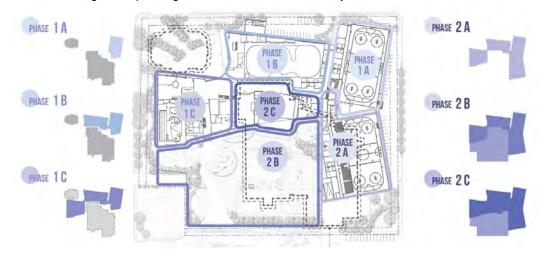

#### **Construction Progress (June End 2019)**

We conducted site inspections on throughout June 2019. At the time of the inspections the status of work can be summarized as follows:

- **Phase 1A: Participant Ice**: Final finishes and commissioning are ongoing. Refrigeration commissioning and training is ongoing. Construction deficiencies are being closed out.
- Phase 1B: Leisure Ice and Library: Final fit-out, finishes and commissioning are ongoing. Refrigeration commissioning and training is ongoing. Construction deficiencies are being closed out.
- Phase 1C Aquatic and Fitness Centre, All Age and Admin Areas: Foundation formwork, rebar and concrete placement is ongoing. Suspended slabs are ongoing. Mechanical and electrical rough-in is ongoing. Glulam installation is complete. Roof and envelope is ongoing. Tiling is ongoing and pool lab preparation has commenced.

This schedule forecasts that Phase 1AB scope will be available for opening at the end of the Summer and opening of 1C in the Winter. The Design-Builder has included specific activities of Occupancy for Phase 1AB in this schedule which is being coordinated with the Owner.

- Phase 1ABC Rinks 2&3, Library and Div 9
  - Complete Occupancy process;
  - o Complete staff training;
  - o Build Rinks 2&3 ice sheets;
  - Transition rink facility staff;
  - o Kitchen staff training; and
  - Close out construction deficiencies.

#### • Phase 1C – Aquatics and Fitness Area

- o Complete glazing;
- Commence metal cladding;
- o Commence ceiling finishes; and
- Complete interior steel stud.

#### • Phase 2

• Commence existing rink abatement.

Please refer to Appendix 1 of this report for a copy of the revised Design-Builder's Owner's Schedule: July 19<sup>th</sup> 2019 - Update.