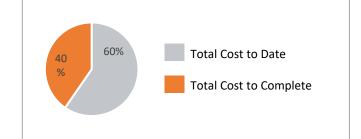

#### **Project Budget Summary**

The Project Budget is summarized below:

| A Design and Construction                     | Dollar Value  |
|-----------------------------------------------|---------------|
| 1 Design-Builder Pre Contract Costs           | \$983,000     |
| 2 Design-Builder Contract Price               | \$116,717,000 |
| 3 Approved Changes                            | \$8,677,542   |
| 4 Current (Revised) Contract Price            | \$125,394,542 |
| 5 Work Certified as Completed (Base Contract) | \$74,752,513  |
| 6 Current Cost to Complete (Base Contract)    | \$50,642,029  |
| 7 Lien Holdback (Base Contract)               | \$6,975,251   |
| 8 Lien Holdback Released                      | -\$669,645    |
| B Non-Contract Costs                          |               |
|                                               |               |
| 9 Non-Contract Costs                          | \$14,400,000  |
| C Total Project Budget                        | \$132,100,000 |