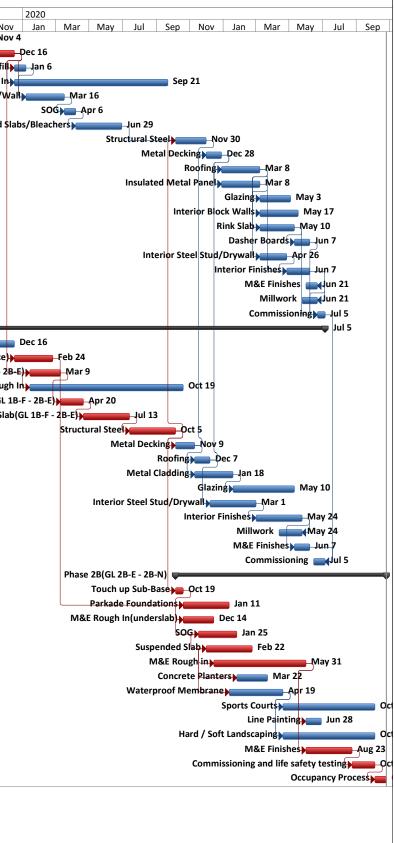

We received a copy of the Design-Builder's updated schedule – "Port Coquitlam Community Recreation Complex – Owner's Schedule: July 19<sup>th</sup> 2019 - Update".

The critical path activity for Phase 1AB is the Occupancy process. There is no change to the Occupancy Date, despite changes to the completion of some construction activities. The Design-Builder appears to be managing this via the resequencing and duration change of certain construction activities.

This schedule forecasts that Phase 1AB scope will be available for opening at the end of the Summer and opening of 1C in the Winter. The Design-Builder has included specific activities of Occupancy for Phase 1AB in this schedule which is being coordinated with the Owner.

The Design-Builder issued an updated schedule, "**Port Coquitlam Community Recreation Complex – Owner's Schedule: July 19<sup>th</sup> 2019 - Update**" during this reporting period. This schedule targets a late summer opening for Phase 1AB scope of work.

The updated schedule also notes a revised Occupancy Date for Phase 1C Aquatics and Fitness of December 2, 2019, from November 27, 2019.