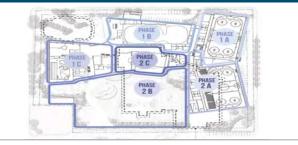

#### **Construction Progress (June End 2019)**

We conducted site inspections on throughout June 2019. At the time of the inspections the status of work can be summarized as follows:

- **Phase 1A: Participant Ice**: Final finishes and commissioning are ongoing. Refrigeration commissioning and training is ongoing. Construction deficiencies are being closed out.
- Phase 1B: Leisure Ice and Library: Final fit-out, finishes and commissioning are ongoing. Refrigeration commissioning and training is ongoing. Construction deficiencies are being closed out.
- Phase 1C Aquatic and Fitness Centre, All Age and Admin Areas: Foundation formwork, rebar and concrete placement is ongoing. Suspended slabs are ongoing. Mechanical and electrical rough-in is ongoing. Glulam installation is complete. Roof and envelope is ongoing. Tiling is ongoing and pool lab preparation has commenced.

This schedule forecasts that Phase 1AB scope will be available for opening at the end of the Summer and opening of 1C in the Winter. The Design-Builder has included specific activities of Occupancy for Phase 1AB in this schedule which is being coordinated with the Owner.