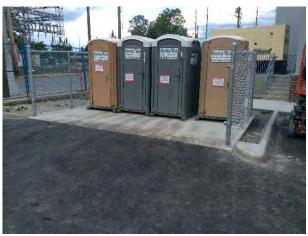

#### **Construction Progress (June End 2019)**

We conducted site inspections on throughout June 2019. At the time of the inspections the status of work can be summarized as follows:

- **Phase 1A: Participant Ice**: Final finishes and commissioning are ongoing. Refrigeration commissioning and training is ongoing. Construction deficiencies are being closed out.
- Phase 1B: Leisure Ice and Library: Final fit-out, finishes and commissioning are ongoing. Refrigeration commissioning and training is ongoing. Construction deficiencies are being closed out.
- Phase 1C Aquatic and Fitness Centre, All Age and Admin Areas: Foundation formwork, rebar and concrete placement is ongoing. Suspended slabs are ongoing. Mechanical and electrical rough-in is ongoing. Glulam installation is complete. Roof and envelope is ongoing. Tiling is ongoing and pool lab preparation has commenced.

We will continue to monitor the schedule very closely, focusing on the critical path activities and any associated risks that may impact Substantial Performance.

Please refer to Appendix 2 of this report for progress photographs recording construction activities during June 2019.