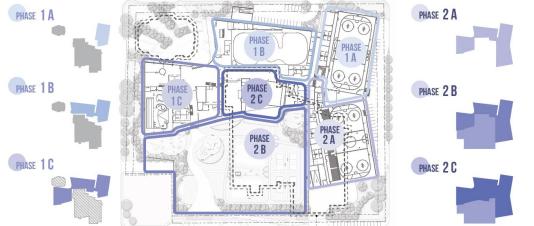

# **Construction Progress (January End 2020)**

We conducted detailed site inspections on January 7, 14, 20 & 28, 2020. At the time of the inspections the status of work can be summarized as follows:

- Phase 1A: Participant Ice: Minor deficiencies and warranty administration is ongoing.
- Phase 1B: Leisure Ice and Library: Minor deficiencies and warranty administration is ongoing.
- Phase 1C Aquatic and Fitness Centre, All Age and Admin Areas: Minor deficiencies and staff training are ongoing.
- **Phase 2ABC:** Bulk excavation and piling is ongoing.

This schedule forecasts that Rink 1 will be available late summer / early fall 2021; the large multipurpose room, gymnasium and daycare will be available early fall 2021, followed by the parkade and external sports courts in late fall 2021.