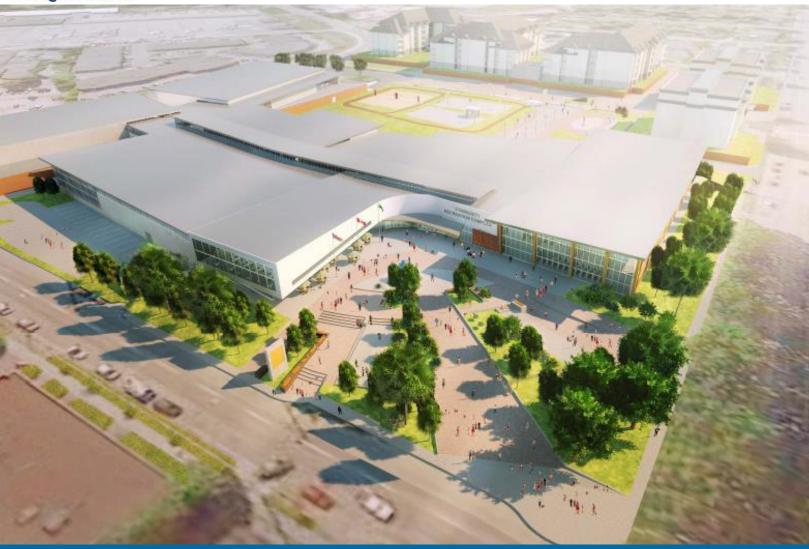

# 3.0 PROJECT SCOPE

The project scope involves a phased replacement and addition to the Port Coguitlam Recreation Complex, Wilson Centre and Terry Fox Library. This scope will provide a vibrant community hub with three sheets of ice, an indoor leisure pool, new fitness facilities, a new library, a spacious outdoor plaza, and underground parking. The size of the new facility with be 205,000 SQF.

# 2.0 EXECUTIVE SUMMARY

During January 2020 numerous meetings, co-ordination, procurement, design and construction activities have taken place. Phase 1C aquatics Occupancy was achieved on January 30, 2020. Phase 2 bulk excavation and piling is ongoing. Based on the information contained in this Monthly Progress Report #34 and during this reporting period, Tango believes the Project can be completed by the Substantial Performance Date of October 31, 2021 for the Project Budget of \$132,100,000, provided the current critical path milestone dates can be achieved as per schedule.