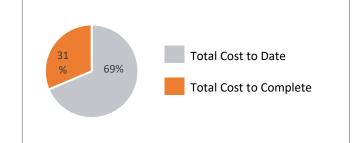

# 7.0 PROJECT BUDGET

Project Budget Summary

The Project Budget is summarized below:

| Design and Construction                     | Dollar Value  |
|---------------------------------------------|---------------|
| Design-Builder Pre Contract Costs           | \$983,000     |
| Design-Builder Contract Price               | \$116,717,000 |
| Approved Changes                            | \$9,371,944   |
| Current (Revised) Contract Price            | \$126,088,944 |
| Work Certified as Completed (Base Contract) | \$86,517,097  |
| Current Cost to Complete (Base Contract)    | \$39,571,847  |
| Lien Holdback (Base Contract)               | \$8,151,710   |
| Lien Holdback Released                      | -\$5,179,895  |
| Non-Contract Costs                          | \$8,448,951   |
| Total Project Budget                        | \$135,520,895 |
| Capital Utility Budget                      | \$3,420,895   |
| Total Project Budget (Revised)              | \$132,100,000 |