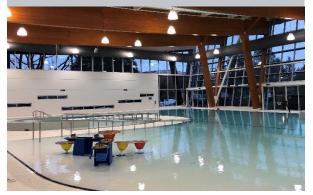

An Interim Occupancy Permit was issued by the City's Building Department on January 30, 2020 for the Phase 1C Aquatic Centre.

# **Construction Progress (January End 2020)**

We conducted detailed site inspections on January 7, 14, 20 & 28, 2020. At the time of the inspections the status of work can be summarized as follows:

- Phase 1A: Participant Ice: Minor deficiencies and warranty administration is ongoing.
- Phase 1B: Leisure Ice and Library: Minor deficiencies and warranty administration is ongoing.
- Phase 1C Aquatic and Fitness Centre, All Age and Admin Areas: Minor deficiencies and staff training are ongoing.
- **Phase 2ABC:** Bulk excavation and piling is ongoing.

# • Phase 1C – Aquatics and Fitness Area

- Close out construction deficiencies; and
- Complete final staff training.