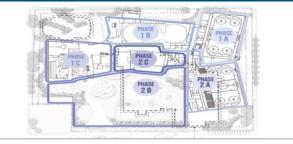

# 3.0 PROJECT SCOPE

The project scope involves a phased replacement and addition to the Port Coguitlam Recreation Complex, Wilson Centre and Terry Fox Library. This scope will provide a vibrant community hub with three sheets of ice, an indoor leisure pool, new fitness facilities, a new library, a spacious outdoor plaza, and underground parking. The size of the new facility with be 205,000 SQF.

# **Construction Progress (January End 2020)**

We conducted detailed site inspections on January 7, 14, 20 & 28, 2020. At the time of the inspections the status of work can be summarized as follows:

- Phase 1A: Participant Ice: Minor deficiencies and warranty administration is ongoing.
- Phase 1B: Leisure Ice and Library: Minor deficiencies and warranty administration is ongoing.
- Phase 1C Aquatic and Fitness Centre, All Age and Admin Areas: Minor deficiencies and staff training are ongoing.
- **Phase 2ABC:** Bulk excavation and piling is ongoing.