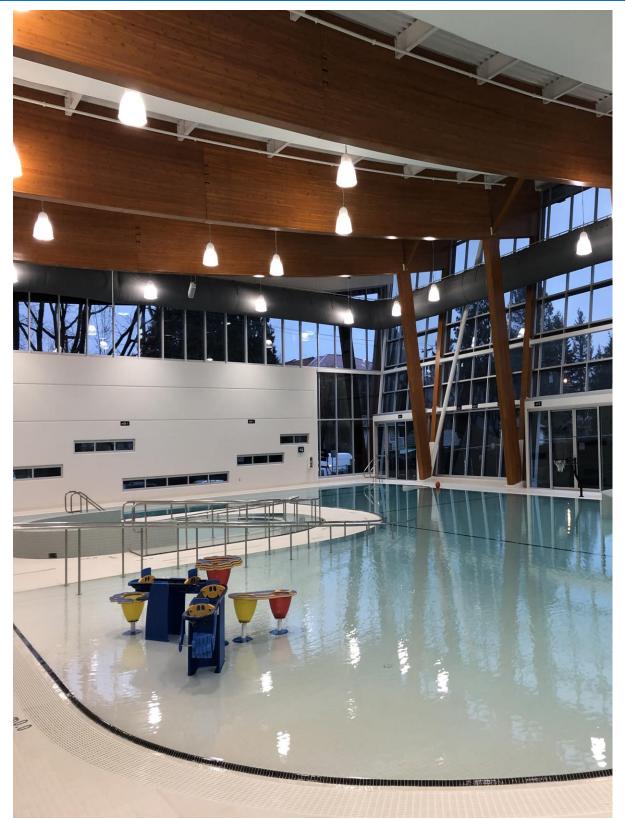

An Interim Occupancy Permit was issued by the City's Building Department on January 30, 2020 for the Phase 1C Aquatic Centre.

# • Phase 1C – Aquatics and Fitness Area

- Close out construction deficiencies; and
- Complete final staff training.