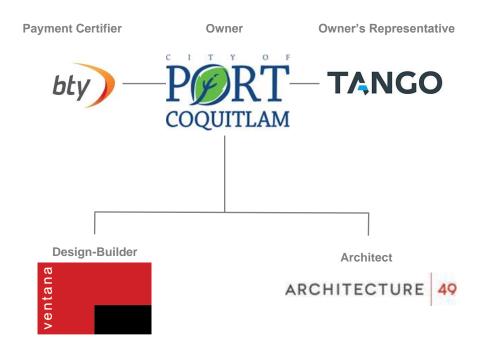

# 4.0 PROJECT TEAM

The following team members have been appointed to the Project:

| Owner                  | City of Port Coquitlam           |
|------------------------|----------------------------------|
| Owner's Representative | Tango Management                 |
| Design-Builder         | Ventana Construction (POCO) Corp |
| Architect              | Architecture 49                  |
| Civil Engineer         | Hub Engineering                  |
| Structural Engineer    | BMZ                              |
| Mechanical Engineer    | WSP Canada                       |
| Electrical Engineer    | Smith & Anderson                 |
| Payment Certifier      | BTY Group                        |

# City of Port Coquitlam Community Recreation Complex Project Team