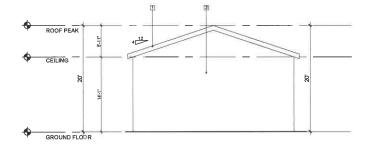

A3.01

D8000423(7)

EXTERIOR MATERIAL LEGEND

1 META, 800F

2 META, 900E

3 META, 000B META, 900E

3 META, 000B

NORTH ELEVATION
Scale:3/16"= 1'-0"