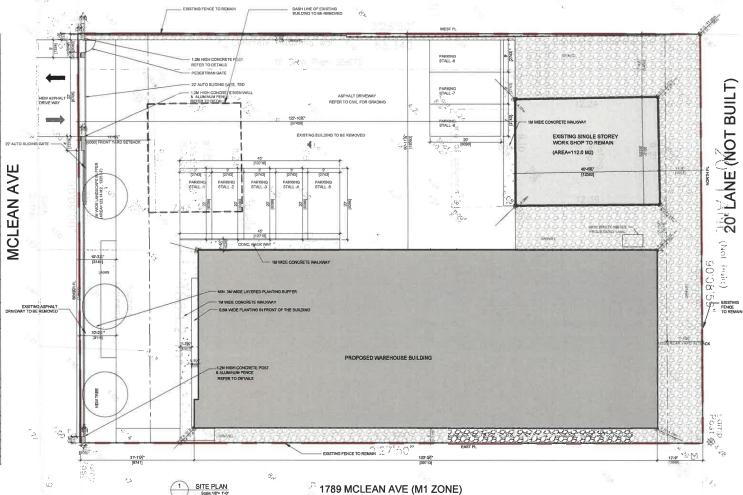

| PROJECT                                 |  |
|-----------------------------------------|--|
| 1835 MCLEAN AVE<br>PORT COQUITLAM, B.C. |  |
| DRAWING TITLE                           |  |
| SITE PLAN AND STATISTICS                |  |

A1.00

DP000423(2)

DPC00423(3)

ROOF PLAN Scale:3/16"= 1'-0"

DPace 423 (5)