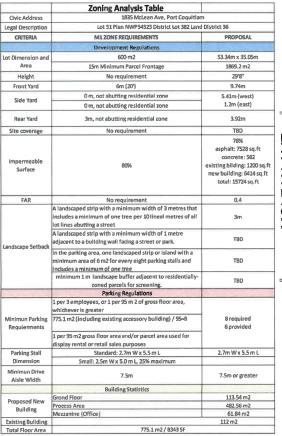

| PROJECT                                 |  |
|-----------------------------------------|--|
| 1835 MCLEAN AVE<br>PORT COQUITLAM, B.C. |  |
| DRAWING TITLE                           |  |
| SITE PLAN AND STATISTICS                |  |