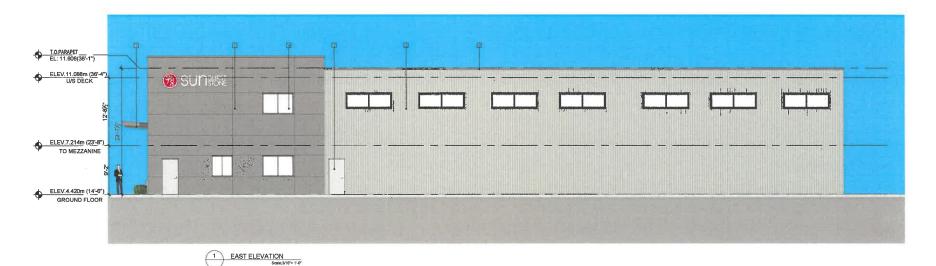

#### EXTERIOR MATERIAL LEGEND

- MICRO-RIB METAL WALL CLADDING COLOR: DARK GREY
- 2 METAL PANEL COLOR: BENJAMIN MOORE GRAY (#2121-10)
- 3 METAL EXIT DOOR
- 4 DOUBLE GLAZED WINDOW / DOOR WITH METAL TRIM
- 5 GLASS CANOPY
- 6 METAL OVERHEAD DOOR
- 7 DOUBLE GLAZED ENTRY DOOR WITH METAL TRIM
- 8 CONCRETE PLANTER
- 9 PRE FINISHED METAL FLASHING COLOR: BLACK

A3.01

D8000423(7)

EXTERIOR MATERIAL LEGEND

1 META, 800F

2 META, 900E

3 META, 000B META, 900E

3 META, 000B

NORTH ELEVATION
Scale:3/16"= 1'-0"