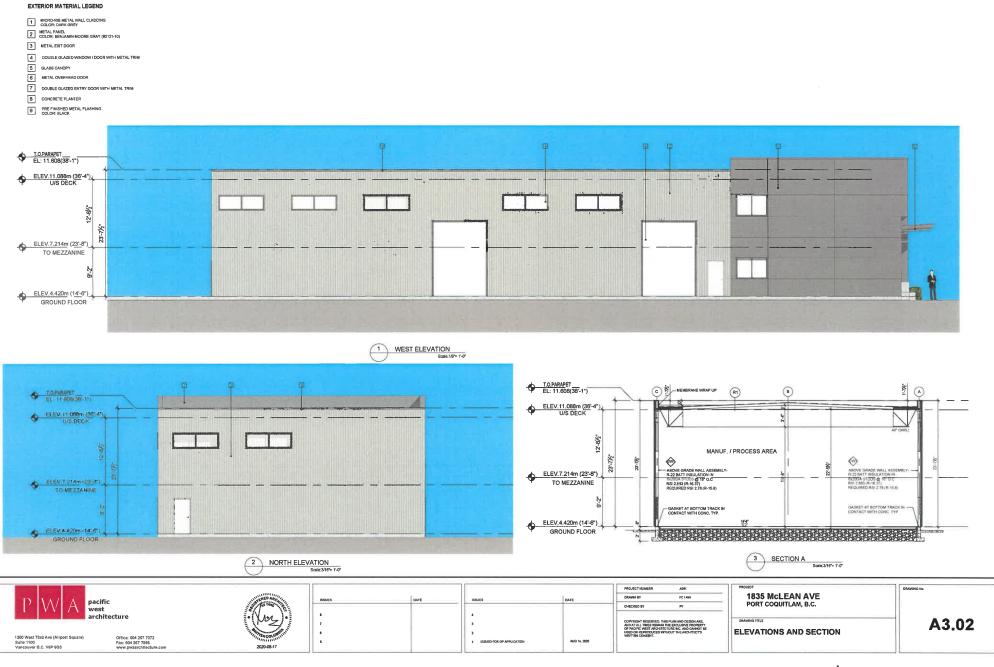

#### EXTERIOR MATERIAL LEGEND

- MICRO-RIB METAL WALL CLADDING COLOR: DARK GREY
- 2 METAL PANEL COLOR: BENJAMIN MOORE GRAY (#2121-10)
- 3 METAL EXIT DOOR
- 4 DOUBLE GLAZED WINDOW / DOOR WITH METAL TRIM
- 5 GLASS CANOPY
- 6 METAL OVERHEAD DOOR
- 7 DOUBLE GLAZED ENTRY DOOR WITH METAL TRIM
- 8 CONCRETE PLANTER
- 9 PRE FINISHED METAL FLASHING COLOR: BLACK

A3.01

D8000423(7)

EXTERIOR MATERIAL LEGEND

1 META, 800F

2 META, 900E

3 META, 000B META, 900E

3 META, 000B

NORTH ELEVATION
Scale:3/16"= 1'-0"

A3.02

DR000423(8)

1200 West 73rd Ave (Airport Square) Suite 1100 Vancouver B.C. V6P 6G5

Office: 604 267 7072 Fax: 604 267 7056 www.pwaarchitecture.com

| ISSUES | DATE |  |
|--------|------|--|
|        |      |  |
|        |      |  |
| 7      |      |  |
| 1      |      |  |
|        |      |  |