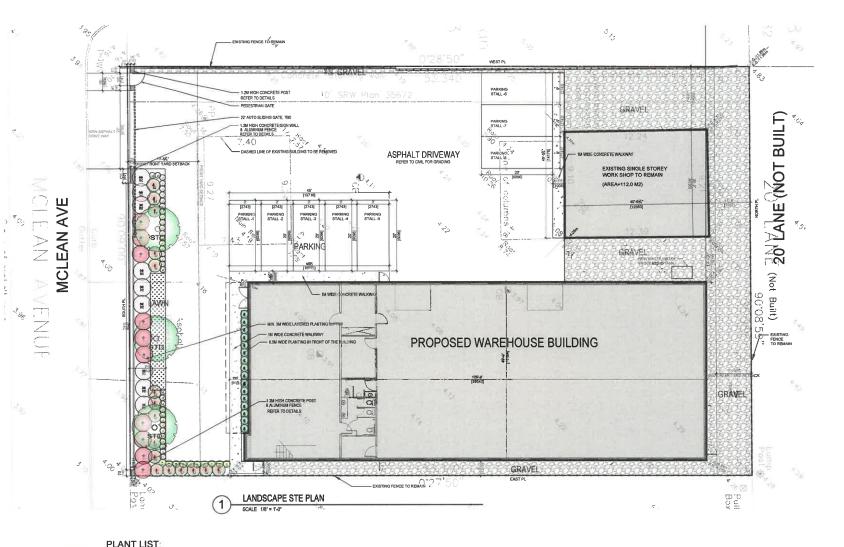

Address: 1835 McLean Ave

Legal Description: Lot 51 DISTRICT LOT 382 GROUP 1 NEW WESTMINSTER

**DISTRICT PLAN 54525** 

P.I.D.: 005-268-940

- 3. The above property has been designated as a Development Permit Area under Section 9.0 Development Permit Area in the "Official Community Plan Bylaw, 2013, No. 3838".
- 4. "Port Coquitlam Zoning Bylaw, 2008, No. 3630" and "Parking and Development Management Bylaw, 2005, No.3525" are varied, supplemented or both in accordance with the following:
  - a. The form and character of the building, including the siting, height and general design, shall be as shown on drawings numbered DP000423 (1) to DP000423 (12) which are attached hereto and form part of this permit.
  - b. The form and character of on-site landscaping shall be as shown on drawing numbered DP000423 (10) to DP000423 (11) and the following standards for landscaping are imposed:
    - (i) All landscaping works and planting materials shall be provided in accordance with the landscaping plan and specifications thereon, which form part of this permit and is attached hereto.
    - (ii) All planting materials shall be able to survive for a period of one year from the date of the site landscape approval by the Municipality.
  - c. The building and landscaping shall provide the energy conservation, water conservation and GHG emission reduction elements as shown on Schedule A to the drawings which are attached hereto and form part of this permit.

### 5. Landscape Security

- (a) As a condition of the issuance of this permit, the security set out below will be held by the Municipality prior to the issuance of a building permit to ensure satisfactory provision of landscaping in accordance with the terms and conditions as set forth in Clause 4 above. There is filed accordingly an irrevocable Letter of Credit or cash security in the amount \$167,637.50 for the purpose of landscaping.
- (b) Should any interest be earned upon the security, it shall accrue to the Permittee and be paid to the Permittee if the security is returned. A condition of the posting of the security is that should the Permittee fail to carry out the works or services as hereinabove stated, according to the terms and conditions of this permit within the time provided, the Municipality may use the security to complete these works or services by its servants, agents or contractors, and any surplus shall be paid over to the Permittee.
- (c) The Permittee shall complete the landscaping works required by this permit within six months of the final inspection for the final phase of the development. Within the six month period, the required landscaping must be installed by the Permittee, and inspected and approved by the Municipality.
  - If the landscaping is not approved within the six month period, the Municipality has the option of continuing to hold the security until the required landscaping is completed or has the option of drawing the security and using the funds to complete the required landscaping, and recoup additional costs from the Permittee if necessary. In such a case, the Municipality or its agents have the irrevocable right to enter into the property to undertake the required landscaping for which the security was submitted.
- (d) Should the Permittee carry out the works and services permitted by this permit within the time set out above, the security shall be returned to the Permittee.
- 6. The land described herein shall be developed strictly in accordance with the terms and conditions and provisions of this permit and any plans and specifications attached to this permit, which shall form a part hereof.
- 7. This permit shall lapse if the Permittee does not substantially commence the construction permitted by this permit within two years of the (issuance) date of this permit.
- 8. The terms of this permit or any amendment to it, are binding on all persons who acquire an interest in the land affected by this permit.
- 9. This permit is not a building permit.

| PROJECT                                 |  |
|-----------------------------------------|--|
| 1835 MCLEAN AVE<br>PORT COQUITLAM, B.C. |  |
| DRAWING TITLE                           |  |
| SITE PLAN AND STATISTICS                |  |

A4.01

|   |            | PL  |
|---|------------|-----|
| 3 | N          | PL  |
| 1 | OSTD       | 3 8 |
|   |            |     |
|   | 8          | 3   |
|   | <b>(a)</b> | 0   |

|   |                           |          | 4.(                                                                                        |                                                                       |                                              |
|---|---------------------------|----------|--------------------------------------------------------------------------------------------|-----------------------------------------------------------------------|----------------------------------------------|
| \ | KEY                       | QTY.     | BOTANICAL NAME                                                                             | COMMON NAME                                                           | SIZE & COND.                                 |
| 3 | STD                       | 3        | TREES<br>STEWARTIA PSEUDOCAMELLIA<br>SHRUBS                                                | JAPANESE STEWARTIA                                                    | 6CM CAL. B & B                               |
|   | RC<br>RH                  | 9<br>10  | RHODODENDRON "CHRISTMAS CHEER" RHODODENDRON HACHMANN'S FANTASTICA SKIMMIA JAPONICA RUBELLA | CHEER RHODO.(WHITE PINK) FANTASTIC RHODODENDRON(RED) JAPANESE SKIMMIA | #2 CONTAINER<br>#2 CONTAINER<br>#2 CONTAINER |
| 5 | GROUNDCOVERS & PERENNIALS |          |                                                                                            |                                                                       | <i>"</i> 2                                   |
| 0 | hf                        | 11<br>34 | HYPERICUM CALYCINUM RUDBECKIA FULGIDA var 'GOLDSTRUM'                                      | ST. JOHNS WORT<br>BLACK EYED SUSAN                                    | #1 CONTAINER<br>#1 CONTAINER                 |
| - | he                        | 16       | HELICTRICHON SEMPERVIRONS                                                                  | BLUE OAT GRASS                                                        | #1 CONTAINER                                 |

DROCCO423(10)

- NOTES:
  1. ALL PLANT MATERIAL SHALL MEET OR EXCEED STANDARDS REQUIRED BY BONTA OR BOSLA GUIDELINES
- 2. TOPSOIL SUPPLIED SHALL BE FROM A REPUTABLE SOURCE. A FULL ANALYSIS OF THE TOPSOIL WILL BE
- REQUIRED AT THE CONTRACTOR'S EXPENSE, SUBMIT TO LANDSCAPE CONSULTANT FOR APPROVAL. 3. AMMEND TOPSOIL PER SOIL ANALYSIS RECOMMENDATIONS PIOR TO SPREADING ON SITE. REJECTED
- TOPSOIL SHALL BE REMOVED OFF SITE IMMEDIATELY AT THE LANDSCAPE CONTRACTORS EXPENSE.
- 4. TOPSOIL DEPTHS FOR PLANTING AS FOLLOWS:
  - A. GRASSED AREAS: 300MM (12")
  - B. GROUND COVERS:
  - C. SHRUBS: 450MM (18")
  - D. TREE PITS:
- 1000MM (40") WITH 300MM(12") (BELOW ROOT BALL)
- 5. LAWN AREAS SHALL BE SODDED WITH #1 PREMIUM RESIDENTIAL SOD.
- 6. ALL SHRUB PLANTING AREAS SHALL HAVE GROUND COVERS 350MM (14") O.C.
- 7. 1"MINUS BARK MULCH TO BE INSTALLED IN ALL SHRUB PLANTING AREAS.
- 8. ROAD GRADING AND OVERALL SITE GRADING BY CIVIL ENGINEERING/OR ARCHITECTURAL.