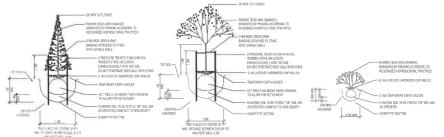

DROCCO423(10)

- NOTES:
  1. ALL PLANT MATERIAL SHALL MEET OR EXCEED STANDARDS REQUIRED BY BONTA OR BOSLA GUIDELINES
- 2. TOPSOIL SUPPLIED SHALL BE FROM A REPUTABLE SOURCE. A FULL ANALYSIS OF THE TOPSOIL WILL BE
- REQUIRED AT THE CONTRACTOR'S EXPENSE, SUBMIT TO LANDSCAPE CONSULTANT FOR APPROVAL. 3. AMMEND TOPSOIL PER SOIL ANALYSIS RECOMMENDATIONS PIOR TO SPREADING ON SITE. REJECTED
- TOPSOIL SHALL BE REMOVED OFF SITE IMMEDIATELY AT THE LANDSCAPE CONTRACTORS EXPENSE.
- 4. TOPSOIL DEPTHS FOR PLANTING AS FOLLOWS:
  - A. GRASSED AREAS: 300MM (12")
  - B. GROUND COVERS:
  - C. SHRUBS: 450MM (18")
  - D. TREE PITS:
- 1000MM (40") WITH 300MM(12") (BELOW ROOT BALL)
- 5. LAWN AREAS SHALL BE SODDED WITH #1 PREMIUM RESIDENTIAL SOD.
- 6. ALL SHRUB PLANTING AREAS SHALL HAVE GROUND COVERS 350MM (14") O.C.
- 7. 1"MINUS BARK MULCH TO BE INSTALLED IN ALL SHRUB PLANTING AREAS.
- 8. ROAD GRADING AND OVERALL SITE GRADING BY CIVIL ENGINEERING/OR ARCHITECTURAL.

PLANTING DETAILS

ROYAL PACIFIC LANDING LTD. 太平洋皇家园林设计有限公司 1 CLIENT REVIEW 2019.12.05 DATE CHECKED 1835 McLean Ave Warehouse Port Coquittern, BC LANDSCAPE **DETAILS** 

L2

2000423(11)