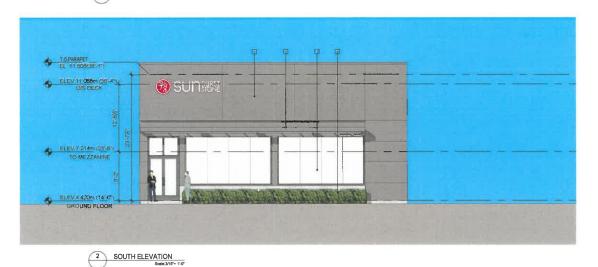

#### EXTERIOR MATERIAL LEGEND

- MICRO-RIB METAL WALL CLADDING COLOR: DARK GREY
- 2 METAL PANEL COLOR: BENJAMIN MOORE GRAY (#2121-10)
- 3 METAL EXIT DOOR
- 4 DOUBLE GLAZED WINDOW / DOOR WITH METAL TRIM
- 5 GLASS CANOPY
- 6 METAL OVERHEAD DOOR
- 7 DOUBLE GLAZED ENTRY DOOR WITH METAL TRIM
- 8 CONCRETE PLANTER
- 9 PRE FINISHED METAL FLASHING COLOR: BLACK

SOUTH ELEVATION
Scale:3/16"= 1'-0"

1200 West 73rd Ave (Airport Square) Office: 604 287 7072
Suite 1100 Fax: 604 287 7056
Vancouver B.C. VSP 6G5 www.pwaarchitecture.ci

| ISSUES | DATE |  |
|--------|------|--|
|        |      |  |
| 7      |      |  |
|        |      |  |