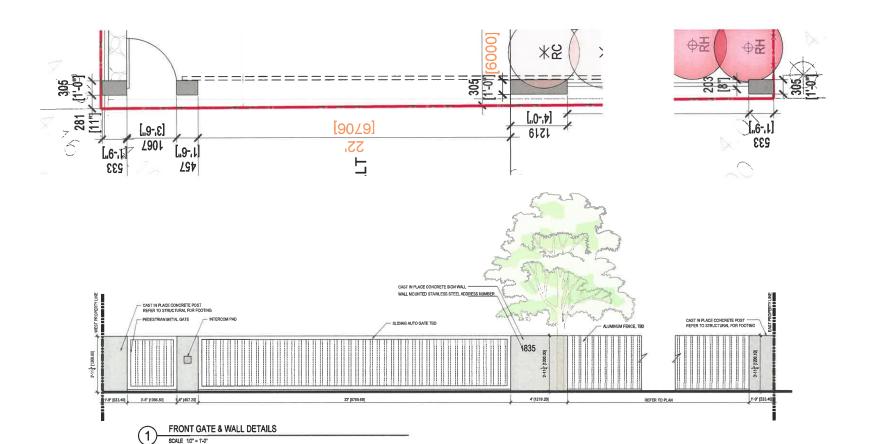

Address: 1835 McLean Ave

Legal Description: Lot 51 DISTRICT LOT 382 GROUP 1 NEW WESTMINSTER

**DISTRICT PLAN 54525** 

P.I.D.: 005-268-940

- 3. The above property has been designated as a Development Permit Area under Section 9.0 Development Permit Area in the "Official Community Plan Bylaw, 2013, No. 3838".
- 4. "Port Coquitlam Zoning Bylaw, 2008, No. 3630" and "Parking and Development Management Bylaw, 2005, No.3525" are varied, supplemented or both in accordance with the following:
  - a. The form and character of the building, including the siting, height and general design, shall be as shown on drawings numbered DP000423 (1) to DP000423 (12) which are attached hereto and form part of this permit.
  - b. The form and character of on-site landscaping shall be as shown on drawing numbered DP000423 (10) to DP000423 (11) and the following standards for landscaping are imposed:
    - (i) All landscaping works and planting materials shall be provided in accordance with the landscaping plan and specifications thereon, which form part of this permit and is attached hereto.
    - (ii) All planting materials shall be able to survive for a period of one year from the date of the site landscape approval by the Municipality.
  - c. The building and landscaping shall provide the energy conservation, water conservation and GHG emission reduction elements as shown on Schedule A to the drawings which are attached hereto and form part of this permit.

### 5. Landscape Security

- (a) As a condition of the issuance of this permit, the security set out below will be held by the Municipality prior to the issuance of a building permit to ensure satisfactory provision of landscaping in accordance with the terms and conditions as set forth in Clause 4 above. There is filed accordingly an irrevocable Letter of Credit or cash security in the amount \$167,637.50 for the purpose of landscaping.
- (b) Should any interest be earned upon the security, it shall accrue to the Permittee and be paid to the Permittee if the security is returned. A condition of the posting of the security is that should the Permittee fail to carry out the works or services as hereinabove stated, according to the terms and conditions of this permit within the time provided, the Municipality may use the security to complete these works or services by its servants, agents or contractors, and any surplus shall be paid over to the Permittee.
- (c) The Permittee shall complete the landscaping works required by this permit within six months of the final inspection for the final phase of the development. Within the six month period, the required landscaping must be installed by the Permittee, and inspected and approved by the Municipality.
  - If the landscaping is not approved within the six month period, the Municipality has the option of continuing to hold the security until the required landscaping is completed or has the option of drawing the security and using the funds to complete the required landscaping, and recoup additional costs from the Permittee if necessary. In such a case, the Municipality or its agents have the irrevocable right to enter into the property to undertake the required landscaping for which the security was submitted.
- (d) Should the Permittee carry out the works and services permitted by this permit within the time set out above, the security shall be returned to the Permittee.
- 6. The land described herein shall be developed strictly in accordance with the terms and conditions and provisions of this permit and any plans and specifications attached to this permit, which shall form a part hereof.
- 7. This permit shall lapse if the Permittee does not substantially commence the construction permitted by this permit within two years of the (issuance) date of this permit.
- 8. The terms of this permit or any amendment to it, are binding on all persons who acquire an interest in the land affected by this permit.
- 9. This permit is not a building permit.