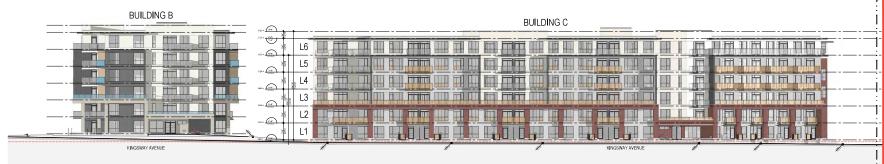

## KEY PLAN:

PROJECT NAME:

GATELY + KINGSWAY AVENUE PORT COQUITLAM, BC

BUILDING C **ELEVATIONS** 

PROJECT NO: 19029

SCALE: VW-7-0\* REVIEW BY: BW

GATELY + KINGSWAY AVENUE PORT COQUITLAM, BC

**STREETSCAPES** 

SCALE: NET-T-0 REVIEW BY: BW APRIL,2020

3.0-STREETSCAPE: KINGSWAY AVENUE

COPYRIGHT RESERVED. ALL PARTS OF THIS DRAWING ARE THE EXCLUSIVE PROPERTY OF WA ARCHITECTS LTD. AND SHALL NOT BE USED WITHOUT THE ARCHITECTS PERMISSION. ALL CHAPACHOS AND ANALL BE VEHILED BY THE CONTRACTOR BEFORE COMMENCINA WORK.