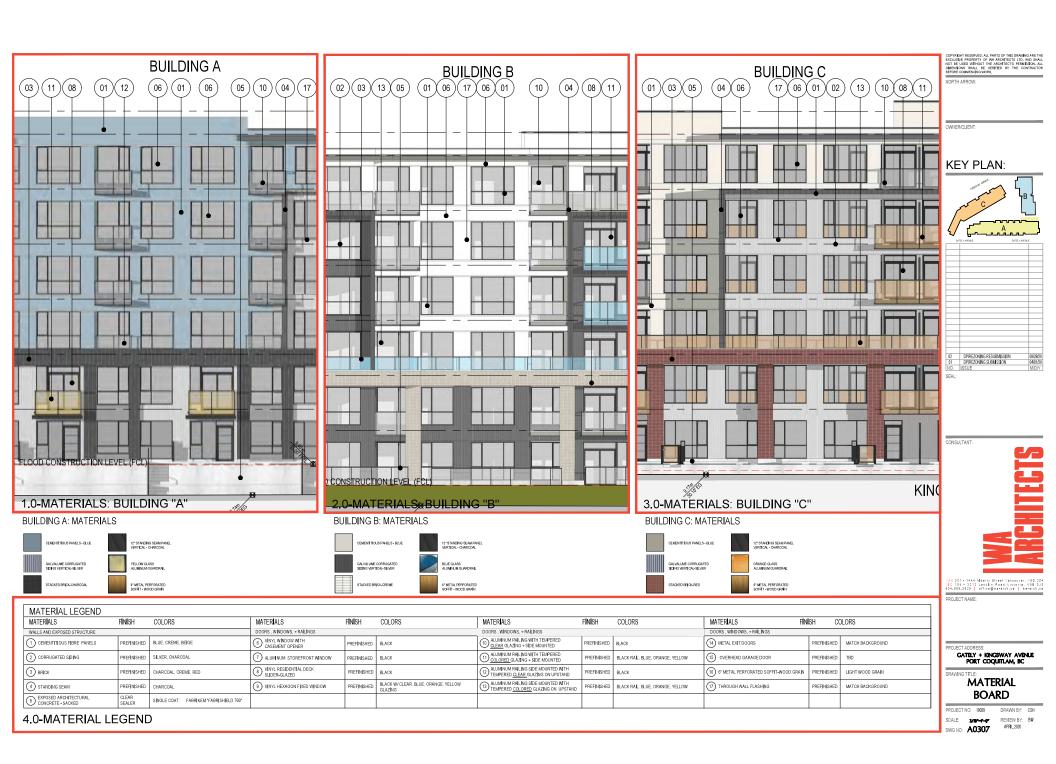

## **KEY PLAN:**

CONSULTANT:

PROJECT NAME:

GATELY + KINCSWAY AVENUE PORT COQUITLAM, BC

BUILDING A **ELEVATIONS** 

SCALE: REVIEWBY: BW DWG NO: A0301

## KEY PLAN:

PROJECT NAME:

GATELY + KINGSWAY AVENUE PORT COQUITLAM, BC

BUILDING C **ELEVATIONS** 

SCALE: YMM-F-O' REVIEW BY: BW DWG NO: **A0303** APRIL,2020

## KEY PLAN:

PROJECT NAME:

GATELY + KINGSWAY AVENUE PORT COQUITLAM, BC

BUILDING C **ELEVATIONS** 

PROJECT NO: 19029

SCALE: VW-7-0\* REVIEW BY: BW

GATELY + KINGSWAY AVENUE PORT COQUITLAM, BC

**STREETSCAPES** 