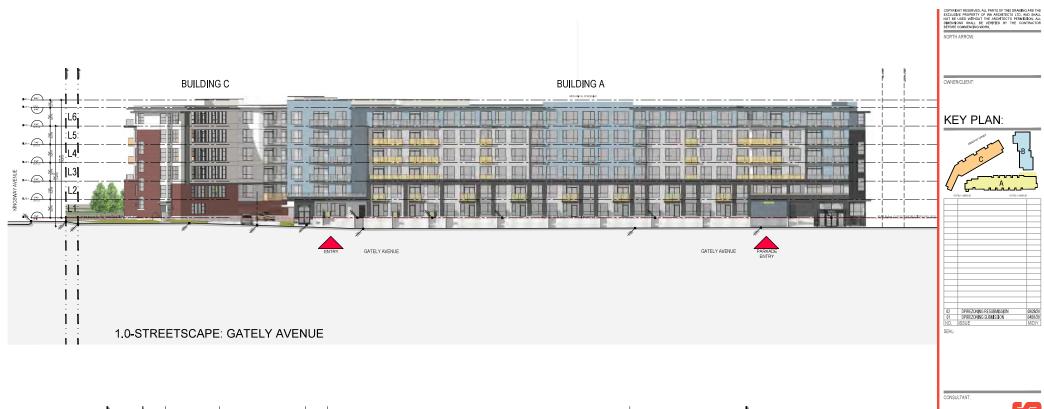

## KEY PLAN:

PROJECT NAME:

GATELY + KINGSWAY AVENUE PORT COQUITLAM, BC

BUILDING C **ELEVATIONS** 

PROJECT NO: 19029

SCALE: VW-7-0\* REVIEW BY: BW

GATELY + KINGSWAY AVENUE PORT COQUITLAM, BC

**STREETSCAPES** 

SCALE: NET-T-0 REVIEW BY: BW APRIL,2020

3.0-STREETSCAPE: KINGSWAY AVENUE

COPYRIGHT RESERVED. ALL PARTS OF THIS DRAWING ARE THE EXCLUSIVE PROPERTY OF WA ARCHITECTS LTD. AND SHALL NOT BE USED WITHOUT THE ARCHITECTS PERMISSION. ALL CHAPACHOS AND ANALL BE VEHILED BY THE CONTRACTOR BEFORE COMMENCINA WORK.