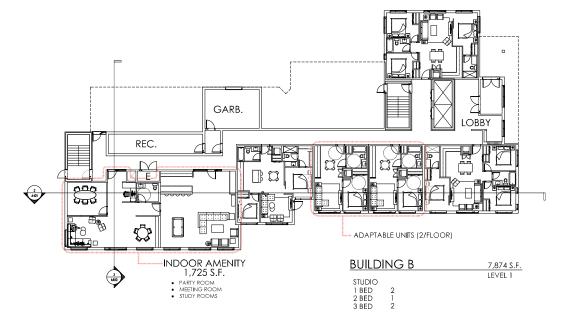

APRIL,2020

02 DPIREZONING RESUBMISSION 01 DPIREZONING SUBMISSION NO. ISSUE

PROJECT NAME:

GATELY + KINGSWAY AVENUE PORT COQUITLAM, BC

**BUILDING B** L01, L02-L06

PROJECT NO: 19029 SCALE: 3/82-F-0\* REVIEW BY: BW DWG NO: **A0203** 