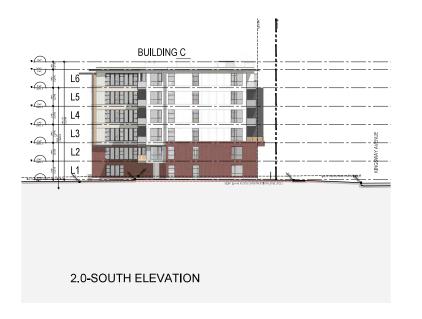

## KEY PLAN:

PROJECT NAME:

GATELY + KINGSWAY AVENUE PORT COQUITLAM, BC

BUILDING C **ELEVATIONS** 

PROJECT NO: 19029

SCALE: VW-7-0\* REVIEW BY: BW

GATELY + KINGSWAY AVENUE PORT COQUITLAM, BC

**STREETSCAPES** 