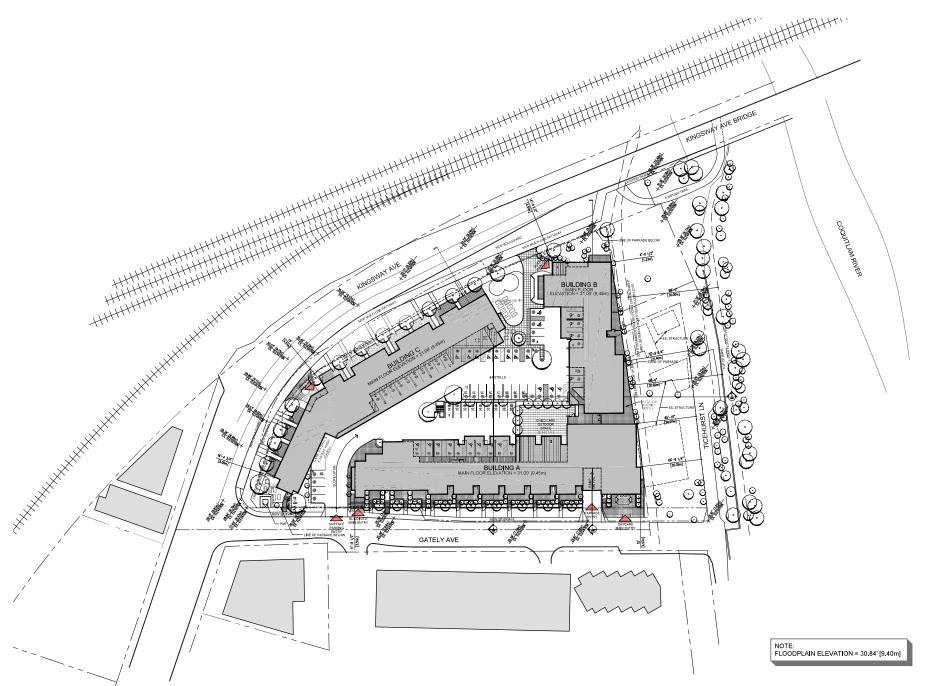

CONSULTANT:

SEAL:

PROJECT ADDRESS:

PROJECT NAME:

GATELY + KINGSWAY AVENUE PORT COQUITLAM, BC

DRAWING TITLE:

SITE PLAN

PROJECT NO: 19029 SCALE: 1/32"-F-0" DWG NO: A0102