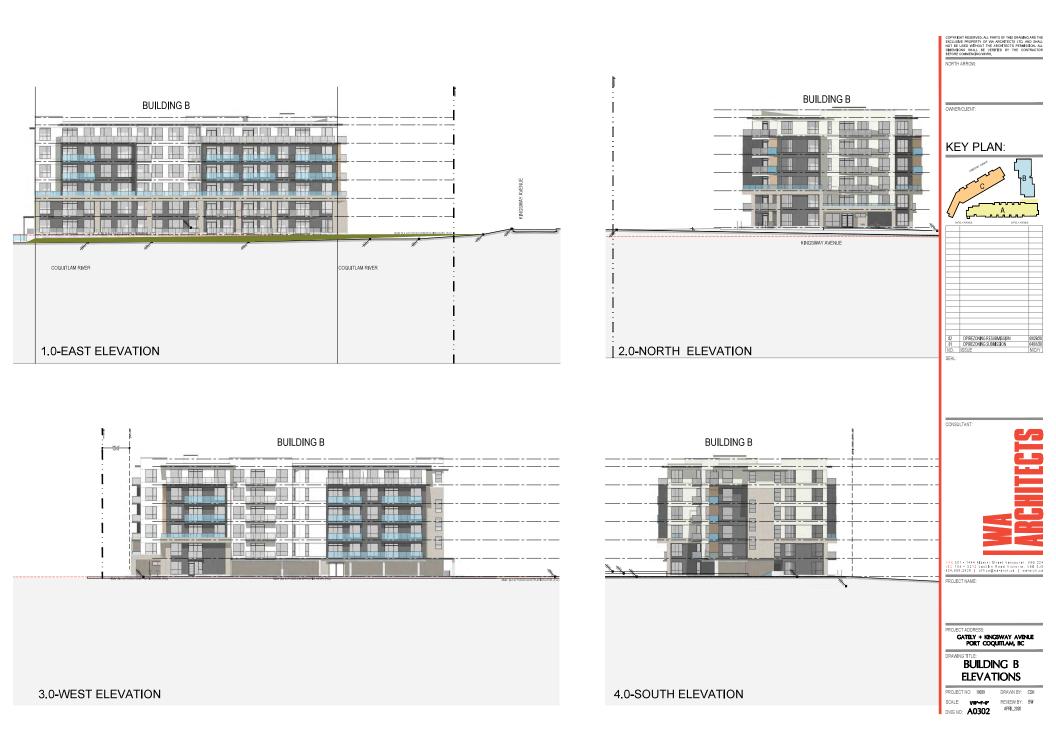

APRIL,2020

02 DPIREZONING RESUBMISSION 01 DPIREZONING SUBMISSION NO. ISSUE

PROJECT NAME:

GATELY + KINGSWAY AVENUE PORT COQUITLAM, BC

**BUILDING B** L01, L02-L06

PROJECT NO: 19029 SCALE: 3/82-F-0\* REVIEW BY: BW DWG NO: **A0203** 

## **KEY PLAN:**

CONSULTANT:

PROJECT NAME:

GATELY + KINCSWAY AVENUE PORT COQUITLAM, BC

BUILDING A **ELEVATIONS** 

SCALE: REVIEWBY: BW DWG NO: A0301