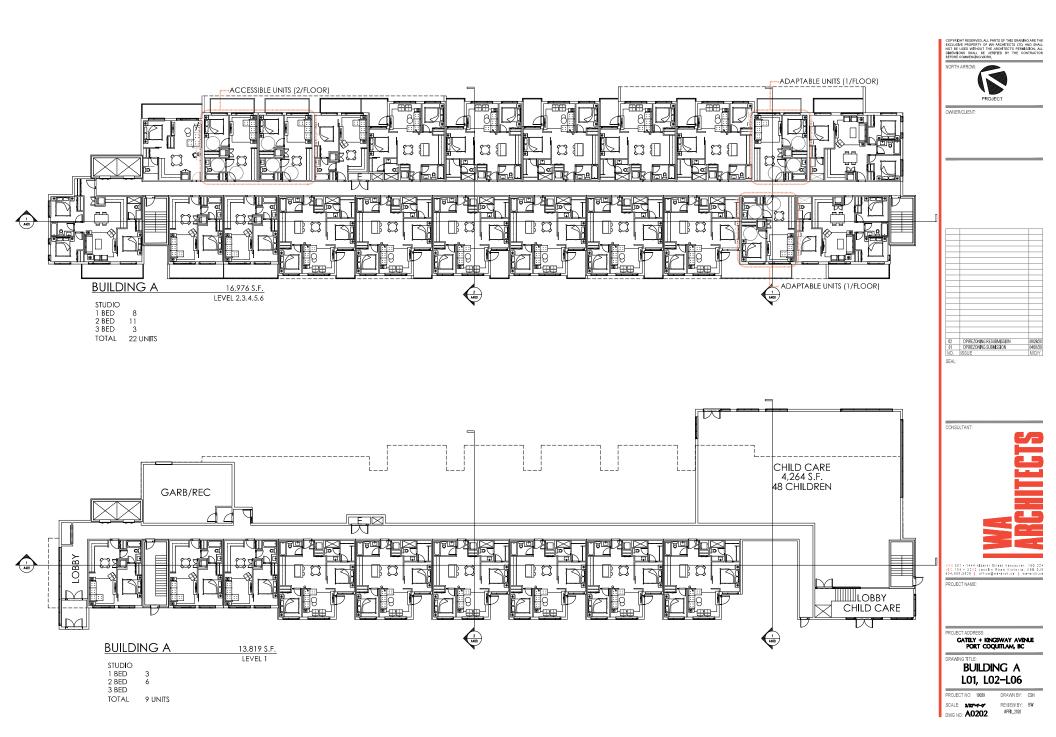

APRIL,2020

02 DPIREZONING RESUBMISSION 01 DPIREZONING SUBMISSION NO. ISSUE

PROJECT NAME:

GATELY + KINGSWAY AVENUE PORT COQUITLAM, BC

**BUILDING B** L01, L02-L06

PROJECT NO: 19029 SCALE: 3/82-F-0\* REVIEW BY: BW DWG NO: **A0203** 