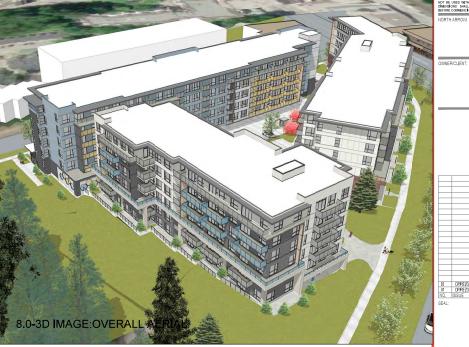

PROJECT NAME:

PROJECT ADDRESS:

GATELY + KINGSWAY AVENUE

PORT COQUITLAM, BC

3D IMAGE 07

SCALE: REVIEW BY: BW
DWG NO: A0506a AFRI,200