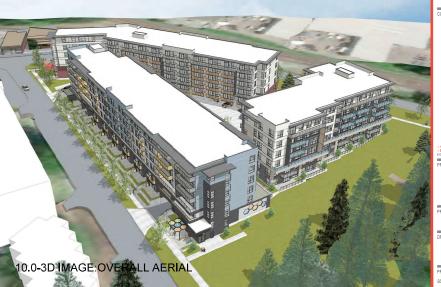

GATELY + KINGSWAY AVENUE
PORT COQUITLAM, BC

3D IMAGE 03

REVIEW BY: BW APRIL,2020 DWG NO: A0502

4.0-3D IMAGE: BUILDINGS C + A, CORNER OF KINGSWAY AVENUE + GATELY AVENUE

PROJECT NAME:

PROJECT ADDRESS:

GATELY + KINGSWAY AVENUE
PORT COQUITLAM, BC

3D IMAGE 04

PROJECT NO: 19029

DWG NO: **A0503** 

REVIEW BY: BW APRIL,2020

5.0-3D IMAGE: BUILDINGS A + B , COQUITLAM RIVER R.O.W.

02 DPREZONING RESUBMISSION 01 DPREZONING SUBMISSION NO. ISSUE

PROJECT NAME:

PROJECT ADDRESS: