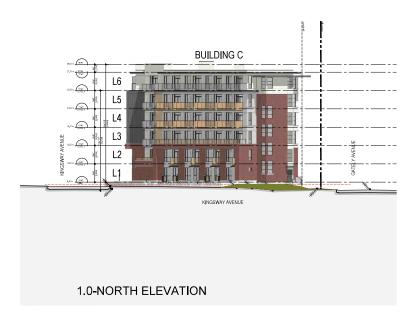

## KEY PLAN:

PROJECT NAME:

GATELY + KINGSWAY AVENUE PORT COQUITLAM, BC

BUILDING C **ELEVATIONS** 

SCALE: YMM-F-O' REVIEW BY: BW DWG NO: **A0303** APRIL,2020