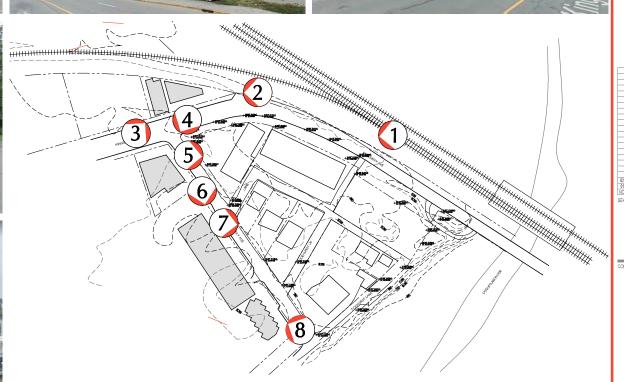

(5)

PROJECT NAME:

GATELY + KINGSWAY AVENUE PORT COQUITLAM, BC

CONTEXT PLAN + IMAGES

PROJECT NO: 19029

SCALE: 1844-0 DWG NO: **A0100** REVIEW BY: BW APRIL,2020

02 DP/REZONING RESUBMISSION 01 DP/REZONING SUBMISSION NO. ISSUE