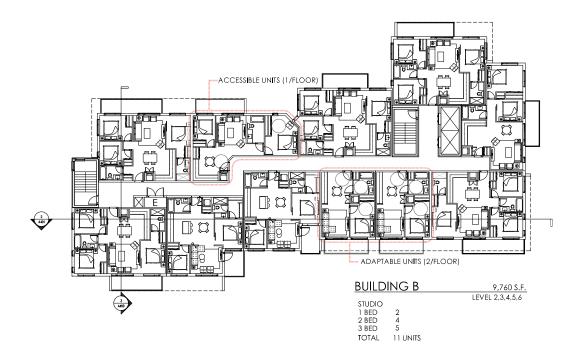

APRIL,2020

02 DPIREZONING RESUBMISSION 01 DPIREZONING SUBMISSION NO. ISSUE

PROJECT NAME:

GATELY + KINGSWAY AVENUE PORT COQUITLAM, BC

**BUILDING B** L01, L02-L06

PROJECT NO: 19029 SCALE: 3/82-F-0\* REVIEW BY: BW DWG NO: **A0203** 