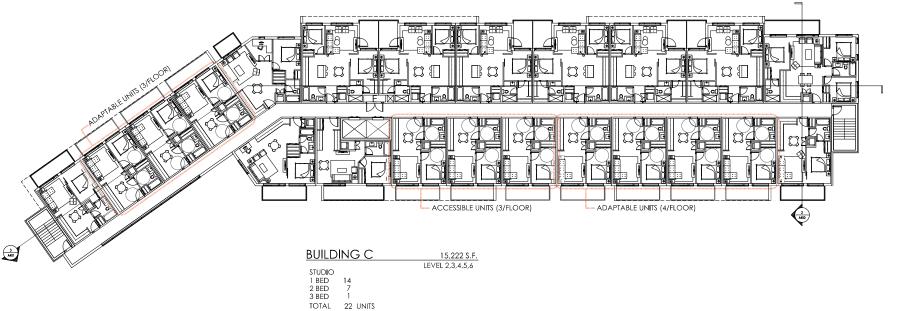

APRIL,2020

02 DPREZONING RESUBMISSION 01 DPREZONING SUBMISSION NO. ISSUE

PROJECT NAME:

GATELY + KINGSWAY AVENUE PORT COQUITLAM, BC

BUILDING C L01, L02-L06

SCALE: 3/32-4-0\* DWG NO: **A0204** 

APRIL,2020