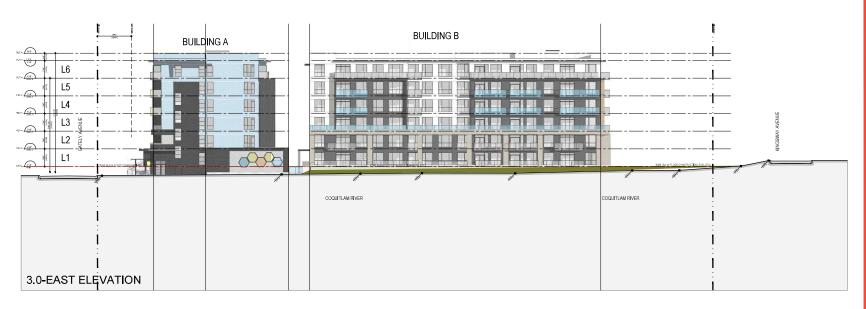

APRIL,2020

02 DPIREZONING RESUBMISSION 01 DPIREZONING SUBMISSION NO. ISSUE

PROJECT NAME:

GATELY + KINGSWAY AVENUE PORT COQUITLAM, BC

**BUILDING B** L01, L02-L06

PROJECT NO: 19029 SCALE: 3/82-F-0\* REVIEW BY: BW DWG NO: **A0203** 