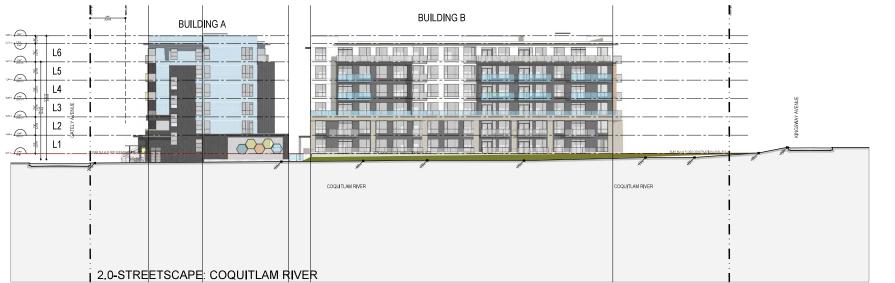

## KEY PLAN:

PROJECT NAME:

GATELY + KINGSWAY AVENUE PORT COQUITLAM, BC

BUILDING C **ELEVATIONS** 

PROJECT NO: 19029

SCALE: VW-7-0\* REVIEW BY: BW

GATELY + KINGSWAY AVENUE PORT COQUITLAM, BC

**STREETSCAPES** 

SCALE: NET-T-0 REVIEW BY: BW APRIL,2020

3.0-STREETSCAPE: KINGSWAY AVENUE

COPYRIGHT RESERVED. ALL PARTS OF THIS DRAWING ARE THE EXCLUSIVE PROPERTY OF WA ARCHITECTS LTD. AND SHALL NOT BE USED WITHOUT THE ARCHITECTS PERMISSION. ALL CHAPACHOS AND ANALL BE VEHILED BY THE CONTRACTOR BEFORE COMMENCINA WORK.