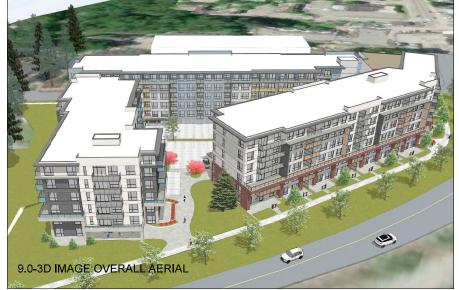

3D IMAGE 04

PROJECT NO: 19029

DWG NO: **A0503** 

REVIEW BY: BW APRIL,2020

5.0-3D IMAGE: BUILDINGS A + B , COQUITLAM RIVER R.O.W.

02 DPREZONING RESUBMISSION 01 DPREZONING SUBMISSION NO. ISSUE

PROJECT NAME:

PROJECT ADDRESS:

GATELY + KINGSWAY AVENUE
PORT COQUITLAM, BC

3D IMAGE 05

REVIEW BY: BW APRIL,2020

6.0-3D IMAGE: COURTYARD

OWNER/CLIENT:

PROJECT NAME:

PROJECT ADDRESS:

GATELY + KINGSWAY AVENUE
PORT COQUITLAM, BC