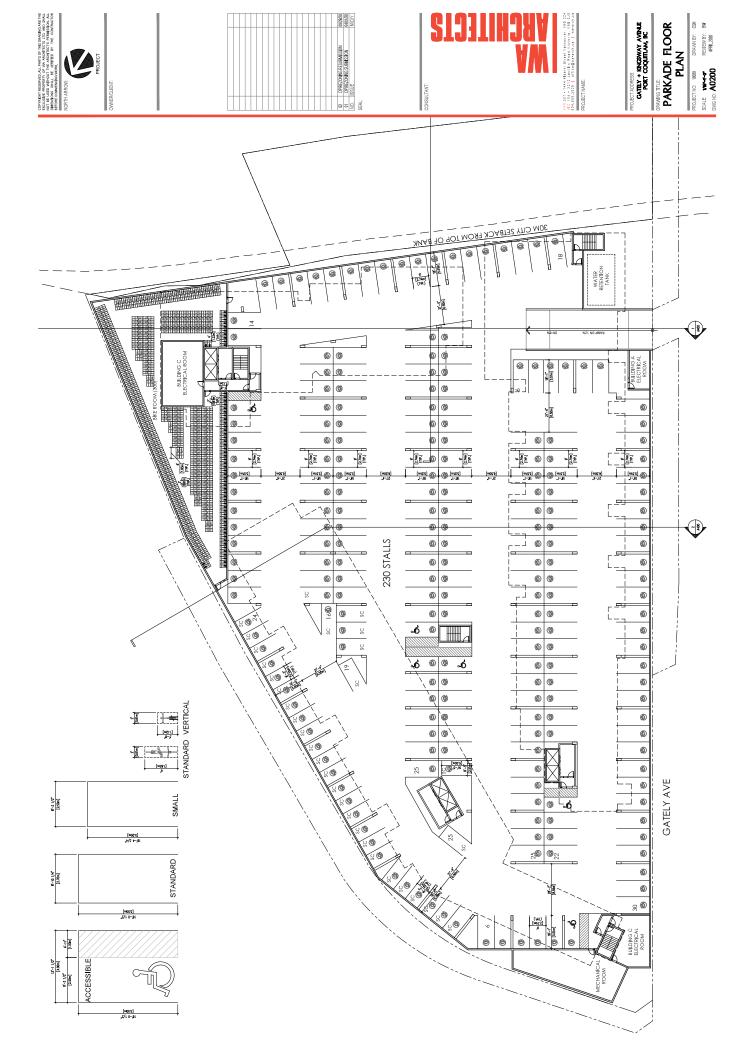

(5)







PROJECT NAME:







GATELY + KINGSWAY AVENUE PORT COQUITLAM, BC

CONTEXT PLAN + IMAGES

PROJECT NO: 19029

SCALE: 1844-0 DWG NO: **A0100** REVIEW BY: BW APRIL,2020



02 DP/REZONING RESUBMISSION 01 DP/REZONING SUBMISSION NO. ISSUE

CONSULTANT:

SEAL:



PROJECT ADDRESS:

PROJECT NAME:

GATELY + KINGSWAY AVENUE PORT COQUITLAM, BC

DRAWING TITLE:

SITE PLAN

PROJECT NO: 19029 SCALE: 1/32"-F-0" DWG NO: A0102

APRIL,2020













02 DPIREZONING RESUBMISSION 01 DPIREZONING SUBMISSION NO. ISSUE



PROJECT NAME:

GATELY + KINGSWAY AVENUE PORT COQUITLAM, BC

**BUILDING B** L01, L02-L06

PROJECT NO: 19029 SCALE: 3/82-F-0\* REVIEW BY: BW DWG NO: **A0203** 

APRIL,2020







02 DPREZONING RESUBMISSION 01 DPREZONING SUBMISSION NO. ISSUE



PROJECT NAME:

GATELY + KINGSWAY AVENUE PORT COQUITLAM, BC

BUILDING C L01, L02-L06

SCALE: 3/32-4-0\* DWG NO: **A0204** 

APRIL,2020







## **KEY PLAN:**



CONSULTANT:



PROJECT NAME:

GATELY + KINCSWAY AVENUE PORT COQUITLAM, BC

BUILDING A **ELEVATIONS** 

SCALE: REVIEWBY: BW DWG NO: A0301







## KEY PLAN:





PROJECT NAME:

GATELY + KINGSWAY AVENUE PORT COQUITLAM, BC

BUILDING C **ELEVATIONS** 

SCALE: YMM-F-O' REVIEW BY: BW DWG NO: **A0303** APRIL,2020





## K