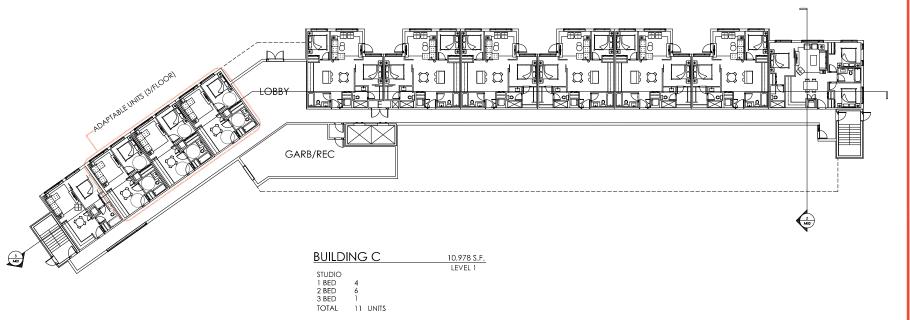

APRIL,2020

02 DPREZONING RESUBMISSION 01 DPREZONING SUBMISSION NO. ISSUE

PROJECT NAME:

GATELY + KINGSWAY AVENUE PORT COQUITLAM, BC

BUILDING C L01, L02-L06

SCALE: 3/32-4-0\* DWG NO: **A0204** 

APRIL,2020