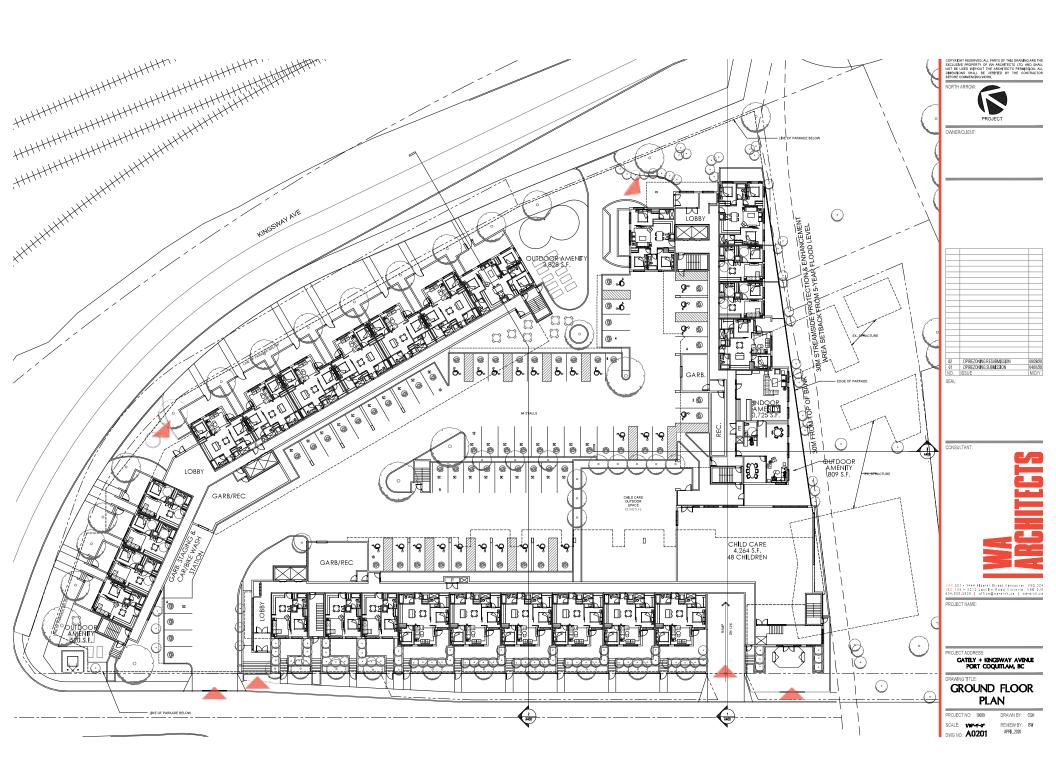

(5)







PROJECT NAME:







GATELY + KINGSWAY AVENUE PORT COQUITLAM, BC

CONTEXT PLAN + IMAGES

PROJECT NO: 19029

SCALE: 1844-0 DWG NO: **A0100** REVIEW BY: BW APRIL,2020



02 DP/REZONING RESUBMISSION 01 DP/REZONING SUBMISSION NO. ISSUE

CONSULTANT:

SEAL:



PROJECT ADDRESS:

PROJECT NAME:

GATELY + KINGSWAY AVENUE PORT COQUITLAM, BC

DRAWING TITLE:

SITE PLAN

PROJECT NO: 19029 SCALE: 1/32"-F-0" DWG NO: A0102

APRIL,2020













02 DPIREZONING RESUBMISSION 01 DPIREZONING SUBMISSION NO. ISSUE



PROJECT NAME:

GATELY + KINGSWAY AVENUE PORT COQUITLAM, BC

**BUILDING B** L01, L02-L06

PROJECT NO: 19029 SCALE: 3/82-F-0\* REVIEW BY: BW DWG NO: **A0203** 

APRIL,2020







02 DPREZONING RESUBMISSION 01 DPREZONING SUBMISSION NO. ISSUE



PROJECT NAME:

GATELY + KINGSWAY AVENUE PORT COQUITLAM, BC

BUILDING C L01, L02-L06

SCALE: 3/32-4-0\* DWG NO: **A0204** 

APRIL,2020







## **KEY PLAN:**



CONSULTANT:



PROJECT NAME:

GATELY + KINCSWAY AVENUE PORT COQUITLAM, BC

BUILDING A **ELEVATIONS** 

SCALE: REVIEWBY: BW DWG NO: A0301







## KEY PLAN:





PROJECT NAME:

GATELY + KINGSWAY AVENUE PORT COQUITLAM, BC

BUILDING C **ELEVATIONS** 

SCALE: YMM-F-O' REVIEW BY: BW DWG NO: **A0303** APRIL,2020





## KEY