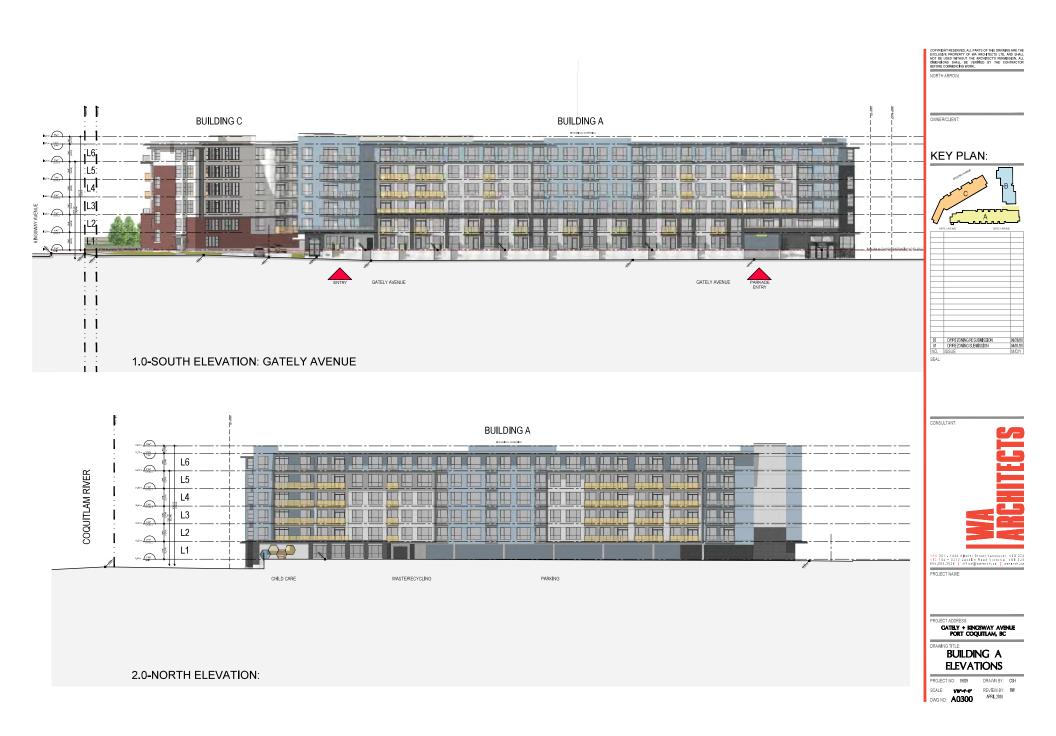

## **KEY PLAN:**

CONSULTANT:

PROJECT NAME:

GATELY + KINCSWAY AVENUE PORT COQUITLAM, BC

BUILDING A **ELEVATIONS** 

SCALE: REVIEWBY: BW DWG NO: A0301